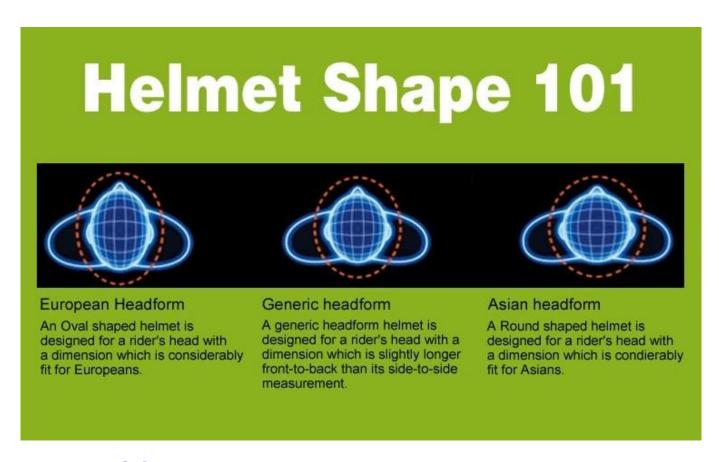

# The head circumference knowledge of women bicycle helmet:

#### **European Headform:**

An Oval shaped helmet is designed for a rider's head with a dimension which is considerably fit for Europeans.

#### Generic headform:

A generic headform helmet is designed for a rider's head with a dimension which is slightly longer front-to-back than its side-to-side measurement.

#### **Asian headform:**

A Round shaped helmet is designed for a rider's head with a dimension which is condierably fit for Asians.