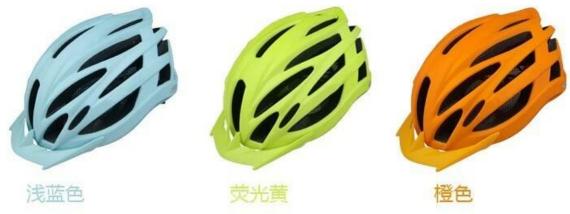

----------------------|
| Material                | EPS foam & PC shell double in-mold technology    |
| Certification           | CE EN1078                                        |
| Vents                   | 24 air vents                                     |
| Color                   | Pantone, customized                              |
| size/head circumference | S/M (54-58CM) M/L (58-62CM)                      |
| Weight                  | 190g                                             |
| Sample Time             | 7 days                                           |
| MOQ                     | 300pcs                                           |
| Package details         | PP bag+individual color box packing+mastercarton |

# The detail pictures of lightweight bicycle helmet:



















# The Customized accessories:

So far, we have been manufacturing & exporting different kinds of helmets for more than 24 years. You can purchase latest design quality helmets here as well as personalize your own designs since we can provide a strong R&D support.We provide different option for custom service that you can select the different helmet color , different strap color,LOGO custom service ,inner pad design , divider color , different strap buckle color, and we can provide different head adjuster even different color for visor.



# The head circumference knowledge of women bicycle helmet:

#### **European Headform:**

An Oval shaped helmet is designed for a rider's head with a dimension which is considerably fit for Europeans.

#### Generic headform:

A generic headform he