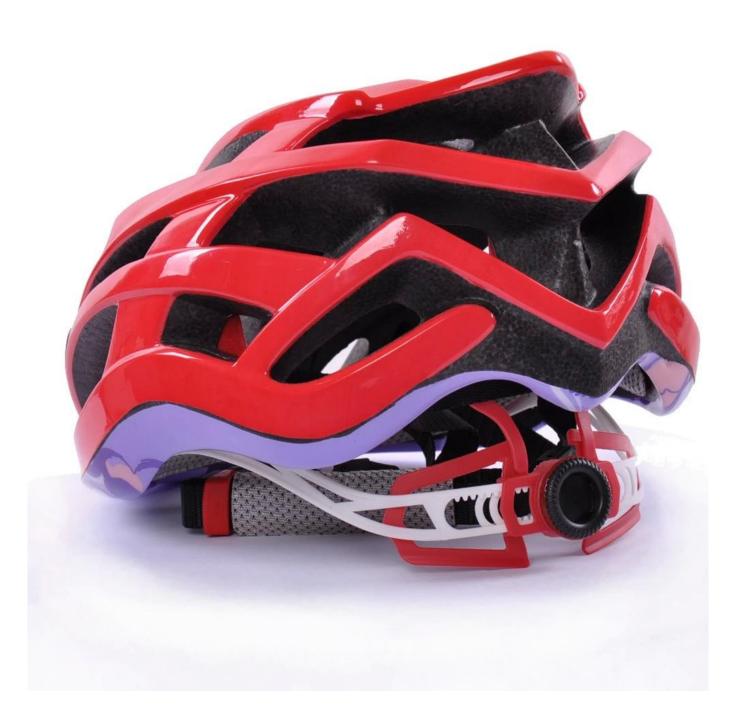

------------------------|
| Material                | EPS foam & PC shell double in-mold technology    |
| Certification           | CE EN1078                                        |
| Vents                   | 24 air vents                                     |
| Color                   | Pantone, customized                              |
| size/head circumference | S/M (54-58CM) M/L (58-62CM)                      |
| Weight                  | 190g                                             |
| Sample Time             | 7 days                                           |
| MOQ                     | 300pcs                                           |
| Package details         | PP bag+individual color box packing+mastercarton |

# The detail pictures of lightweight bicycle helmet:



















# The Customized accessories:

So far, we have been manufacturing & exporting different kinds of helmets for more than 24 years. You can purchase latest design quality helmets here as well as personalize your own designs since we can provide a strong R&D support.We provide different option for custom service that you can select the different helmet color , different strap color,LOGO custom service ,inner pad design , divider color , different strap buckle color, and we can provide different head adjuster even different color for visor.



# The head circumference knowledge of women bicycle helmet:

#### **European Headform:**

An Oval shaped helmet is designed for a rider's head with a dimension which is considerably fit for Europeans.

#### Generic headform:

A generic headform