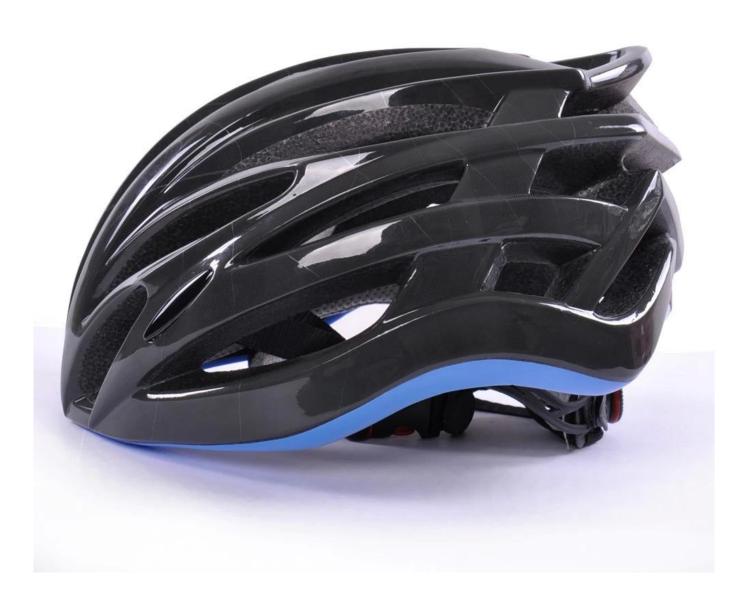

------------------|
| Material                | EPS foam & PC shell double in-mold technology    |
| Certification           | CE EN1078                                        |
| Vents                   | 24 air vents                                     |
| Color                   | Pantone, customized                              |
| size/head circumference | S/M (54-58CM) M/L (58-62CM)                      |
| Weight                  | 190g                                             |
| Sample Time             | 7 days                                           |
| MOQ                     | 300pcs                                           |
| Package details         | PP bag+individual color box packing+mastercarton |

# The detail pictures of lightweight bicycle helmet:



















# The Customized accessories:

So far, we have been manufacturing & exporting different kinds of helmets for more than 24 years. You can purchase latest design quality helmets here as well as personalize your own designs since we can provide a strong R&D support.We provide different option for custom service that you can select the different helmet color , different strap color,LOGO custom service ,inner pad design , divider color , different strap buckle color, and we can provide different head adjuster even different color for visor.



# The head circumference knowledge of women bicycle helmet:

#### **European Headform:**

An Oval shaped helmet is designed for a rider's head with a dimension which is considerably fit for Europeans.

#### Generic headform:

A generic headform helmet