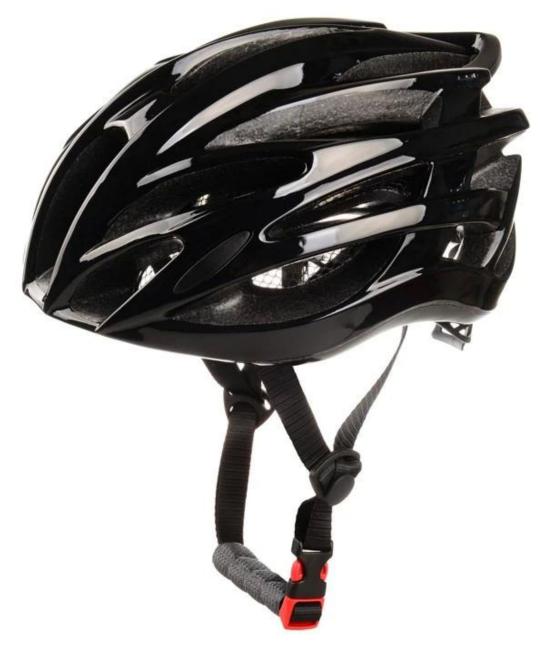

# unique women bicycle helmet, 190g lightweight bicycle helmet for women B091

### The description of women bicycle helmet:

- Super lightest: only 190g, well-ventilated, with very cooling air tunnel and reasonable aero shape design.
- Three-dimensional duct design: This design is very aerodynamic drag coefficient is small , in the process of riding , people wear more cool.
- In-mold technology, when the helmet by the impact, the entire helmet uniform force.
- The high quality eco-friendly high temperature resistant PC shell.
- The high density black EPS material is imported from American,
- The bicycle accessories: adjustable chin strap with quick-release buckle; rear lock adjustment; cool comfortable pads;
- Certification: CE-EN1078 certified for impact protection.

### The specification of women bicycle helmet:

| Model No.               | AU-BR91 women bicycle helmet                     |
|-------------------------|--------------------------------------------------|
| Material                | EPS foam & PC shell double in-mold technology    |
| Certification           | CE EN1078                                        |
| Vents                   | 24 air vents                                     |
| Color                   | Pantone, customized                              |
| size/head circumference | S/M (54-58CM) M/L (58-62CM)                      |
| Weight                  | 190g                                             |
| Sample Time             | 7 days                                           |
| MOQ                     | 300pcs                                           |
| Package details         | PP bag+individual color box packing+mastercarton |