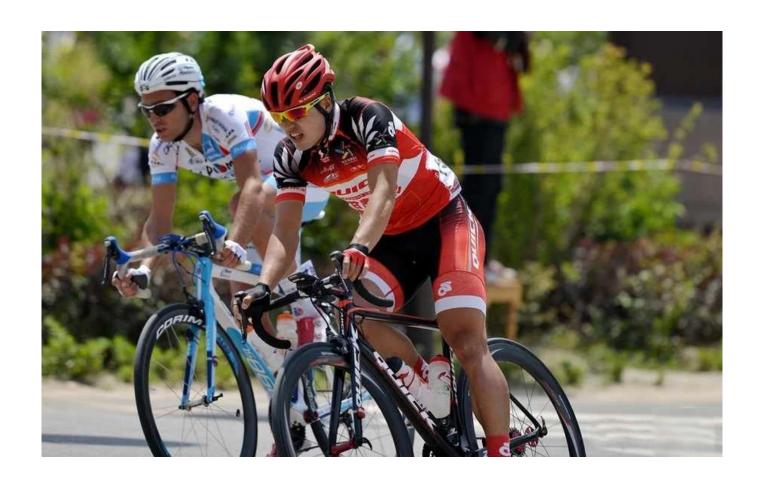

# unique women bicycle helmet, 190g lightweight bicycle helmet for women B091

### The description of women bicycle helmet:

- Super lightest: only 190g, well-ventilated, with very cooling air tunnel and reasonable aero shape design.
- Three-dimensional duct design: This design is very aerodynamic drag coefficient is small , in the process of riding , people wear more cool.
- In-mold technology, when the helmet by the impact, the entire helmet uniform force.
- The high quality eco-friendly high temperature resistant PC shell.
- The high density black EPS material is imported from American,
- The bicycle accessories: adjustable chin strap with quick-release buckle; rear lock adjustment; cool comfortable pads;
- Certification: CE-EN1078 certified for impact protection.