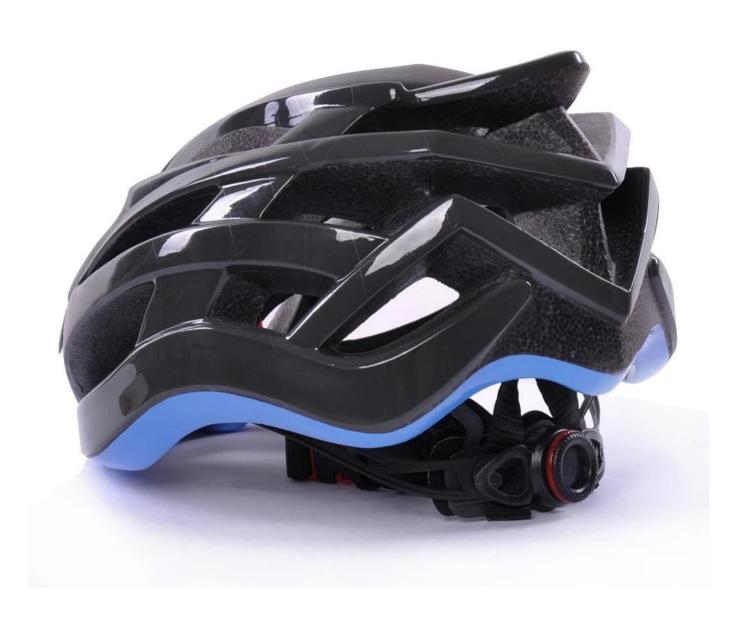

--------------------|
| Material                | EPS foam & PC shell double in-mold technology    |
| Certification           | CE EN1078                                        |
| Vents                   | 24 air vents                                     |
| Color                   | Pantone, customized                              |
| size/head circumference | S/M (54-58CM) M/L (58-62CM)                      |
| Weight                  | 190g                                             |
| Sample Time             | 7 days                                           |
| MOQ                     | 300pcs                                           |
| Package details         | PP bag+individual color box packing+mastercarton |

# The detail pictures of lightweight bicycle helmet:



















# The Customized accessories:

So far, we have been manufacturing & exporting different kinds of helmets for more than 24 years. You can purchase latest design quality helmets here as well as personalize your own designs since we can provide a strong R&D support.We provide different option for custom service that you can select the different helmet color , different strap color,LOGO custom service ,inner pad design , divider color , different strap buckle color, and we can provide different head adjuster even different color for visor.



# The head circumference knowledge of women bicycle helmet:

#### **European Headform:**

An Oval shaped helmet is designed for a rider's head with a dimension which is considerably fit for Europeans.

#### Generic headform:

A generic headform helm