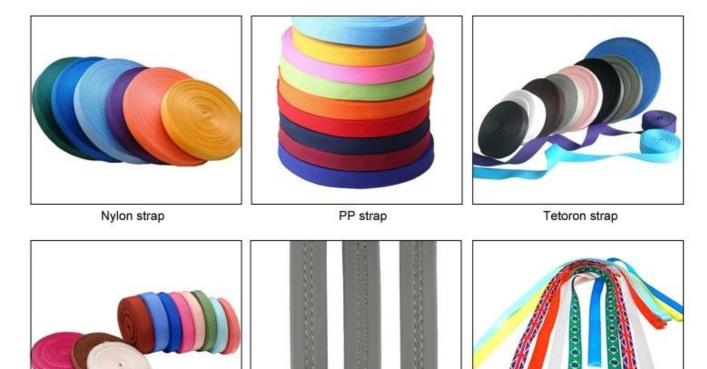

## **Helmet Strap Options**

Polyester strap

PU strap

Available colored/patterned strap