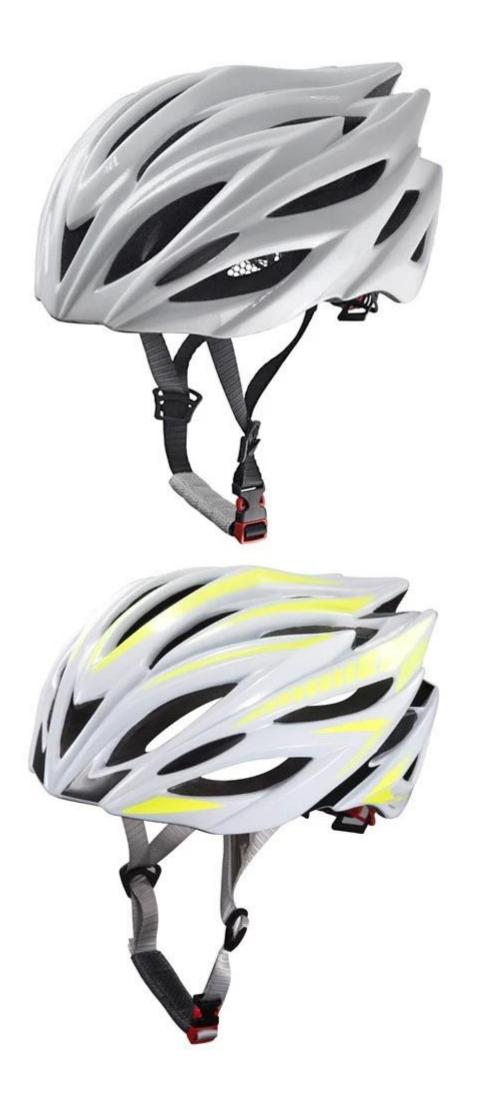

---------------------------------|
| Material                | Double In-mold EPS liner & PC shell              |
| Certification           | CE EN1078                                        |
| Vents                   | 22 air vents                                     |
| Color                   | Pantone, customized                              |
| size/head circumference | S/M(54-58cm); M/L(58-62cm)                       |
| Weight                  | 252g                                             |
| Sample Time             | 7 days                                           |
| MOQ                     | 300pcs                                           |
| Package details         | PP bag+individual color box packing+mastercarton |

## The detail pictures of all mountain bike helmet:







## The Customized accessories:

There are four different helmet strap buckle for your freely choice:

- Standard ITW brand Nylon helmet buckle
- Traditional helmet buckle
- Patent self-developed magnetic buckle (the comprehensive safety, functionality and great ease of use of helmets with the "one-hand fastener", with strong magnets make them easy to close and open, very convenient and safe).
- Fidlock brand magetic buckle.

Customized varieties colors of helmet accessories for your freely choice:

- Available helmet lockable strap divider in varieties color.
- Available helmet strap buckle in varieties colors.
- Available helmet strap holder in varieties colors.

## **Buckle Options**





Don't be surprised! As a factory with 23-year R&D experience, we have developed a serie of adj