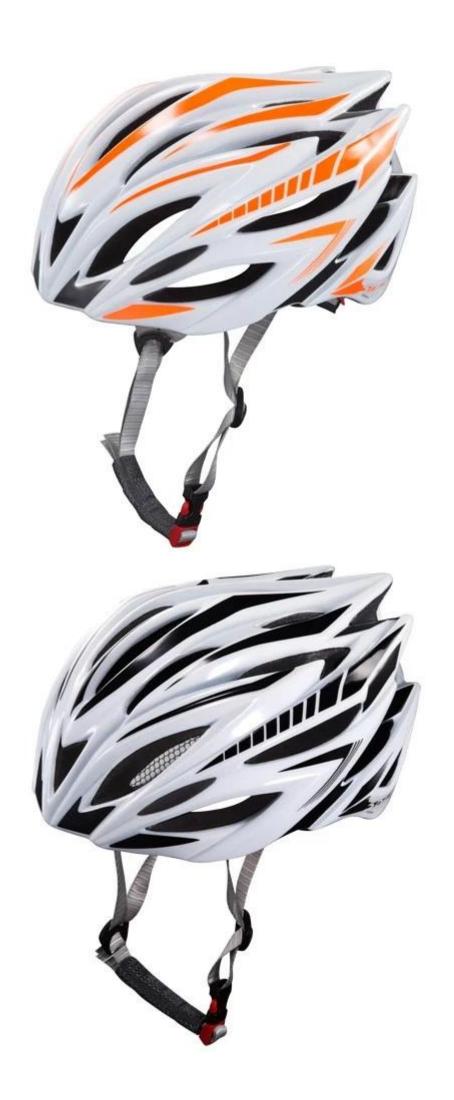

-----------------------------|
| Material                | Double In-mold EPS liner & PC shell              |
| Certification           | CE EN1078                                        |
| Vents                   | 22 air vents                                     |
| Color                   | Pantone, customized                              |
| size/head circumference | S/M(54-58cm); M/L(58-62cm)                       |
| Weight                  | 252g                                             |
| Sample Time             | 7 days                                           |
| MOQ                     | 300pcs                                           |
| Package details         | PP bag+individual color box packing+mastercarton |

## The detail pictures of all mountain bike helmet:







## The Customized accessories:

There are four different helmet strap buckle for your freely choice:

- Standard ITW brand Nylon helmet buckle
- Traditional helmet buckle
- Patent self-developed magnetic buckle (the comprehensive safety, functionality and great ease of use of helmets with the "one-hand fastener", with strong magnets make them easy to close and open, very convenient and safe).
- Fidlock brand magetic buckle.

Customized varieties colors of helmet accessories for your freely choice:

- Available helmet lockable strap divider in varieties color.
- Available helmet strap buckle in varieties colors.
- Available helmet strap holder in varieties colors.

## **Buckle Options**





Don't be surprised! As a factory with 23-year R&D experience, we have developed a serie of adjustm