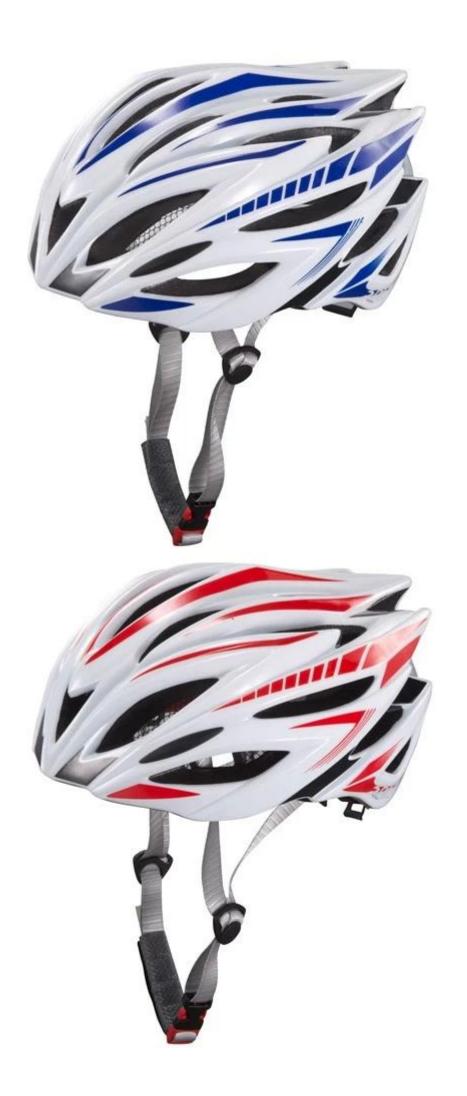

-------------------------------|
| Material                | Double In-mold EPS liner & PC shell              |
| Certification           | CE EN1078                                        |
| Vents                   | 22 air vents                                     |
| Color                   | Pantone, customized                              |
| size/head circumference | S/M(54-58cm); M/L(58-62cm)                       |
| Weight                  | 252g                                             |
| Sample Time             | 7 days                                           |
| MOQ                     | 300pcs                                           |
| Package details         | PP bag+individual color box packing+mastercarton |

## The detail pictures of all mountain bike helmet:







## The Customized accessories:

There are four different helmet strap buckle for your freely choice:

- Standard ITW brand Nylon helmet buckle
- Traditional helmet buckle
- Patent self-developed magnetic buckle (the comprehensive safety, functionality and great ease of use of helmets with the "one-hand fastener", with strong magnets make them easy to close and open, very convenient and safe).
- Fidlock brand magetic buckle.

Customized varieties colors of helmet accessories for your freely choice:

- Available helmet lockable strap divider in varieties color.
- Available helmet strap buckle in varieties colors.
- Available helmet strap holder in varieties colors.

## **Buckle Options**





Don't be surprised! As a factory with 23-year R&D experience, we have developed a serie of adjus