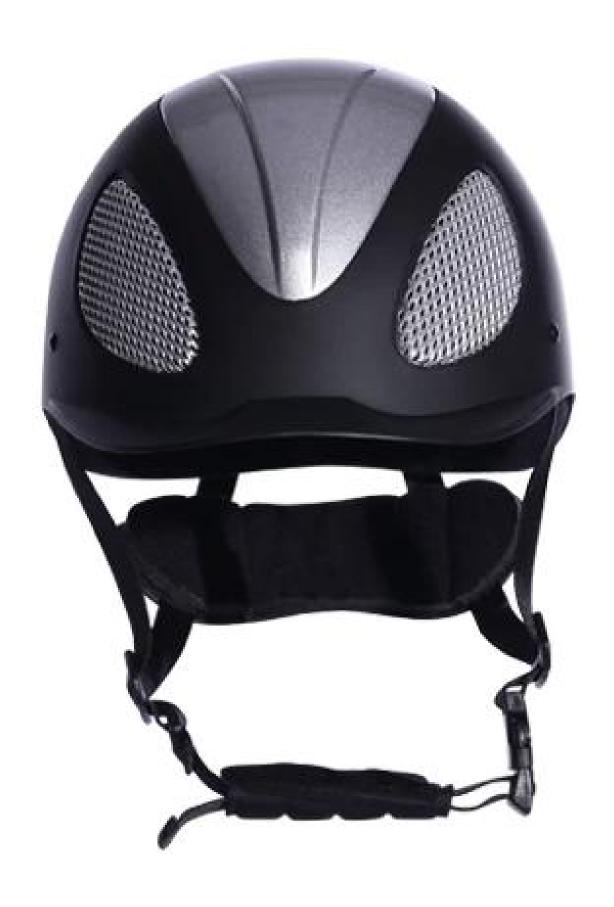

ing detail               | Internal package: in cloth bag and in box                                                                                           |
|                                | External package: 9 PCs/carton Carton Size: 53.5 67.5 * * 32 CM                                                                     |

## **Description of western hat riding helmet:**

-Elegant design: this design is very, horseback riding, people wear more cool.

High-quality eco friendly ABS shell injection technology.

-High density EPS material is imported from America,

Accessories-helmet: adjustable strap with quick-release buckle; Adjust the rear lock; Super comfortable pads;

-Certification: CE EN1384 VG1 certified for impact protection.

# Detail photos of western hat riding helmet:













# **Packagaing information**

Items per Carton: 9 Pieces/Carton

Package Measurements: Carton size: 67\*31.5\*52.5CM

Gross Weight: 4.50 kg

Package Type: 1PCS/PP bag wth color box, 9 PCS PER BROWN CARTON

# The head circumference knowledge of western hat riding helmet:

#### **European Headform:**

An Oval shaped helmet is designed for a rider's head with a dimension which is considerably fit for Europeans.

#### **Generic headform:**

A generic headform helmet is designed for a rider's head with a dimension which is slightly longer front-to-back than its side-to-side measurement.

#### **Asian headform:**

A Round shaped helmet is designed for a rider's head with a dimension which is condierably fit for Asians.



## **Our Test lab:**

Even though we have considered every necessa