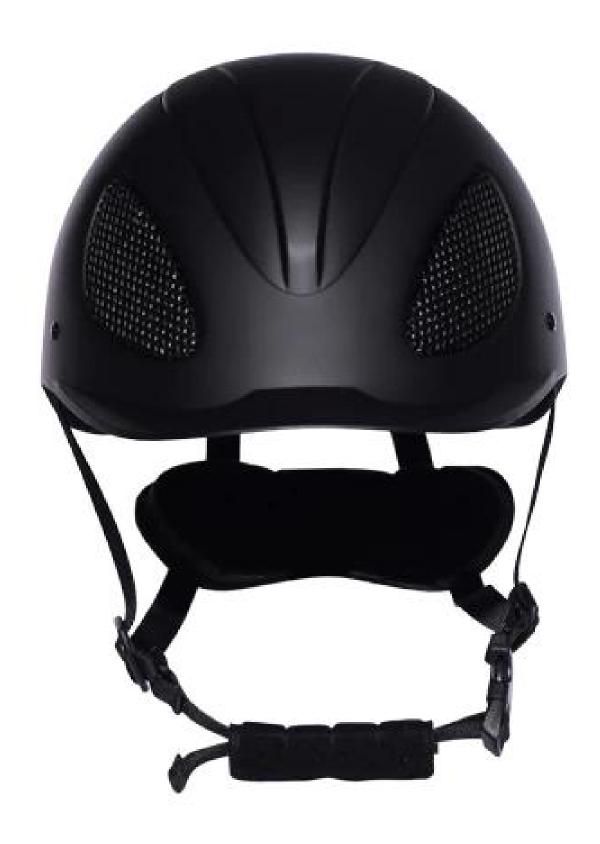

tail               | Internal package: in cloth bag and in box                                                                                           |
|                                | External package: 9 PCs/carton Carton Size: 53.5 67.5 * * 32 CM                                                                     |

## **Description of western hat riding helmet:**

-Elegant design: this design is very, horseback riding, people wear more cool.

High-quality eco friendly ABS shell injection technology.

-High density EPS material is imported from America,

Accessories-helmet: adjustable strap with quick-release buckle; Adjust the rear lock; Super comfortable pads;

-Certification: CE EN1384 VG1 certified for impact protection.

# Detail photos of western hat riding helmet:













# **Packagaing information**

Items per Carton: 9 Pieces/Carton

Package Measurements: Carton size: 67\*31.5\*52.5CM

Gross Weight: 4.50 kg

Package Type: 1PCS/PP bag wth color box, 9 PCS PER BROWN CARTON

# The head circumference knowledge of western hat riding helmet:

#### **European Headform:**

An Oval shaped helmet is designed for a rider's head with a dimension which is considerably fit for Europeans.

#### **Generic headform:**

A generic headform helmet is designed for a rider's head with a dimension which is slightly longer front-to-back than its side-to-side measurement.

#### **Asian headform:**

A Round shaped helmet is designed for a rider's head with a dimension which is condierably fit for Asians.



## **Our Test lab:**

Even though we have considered every necessary ele