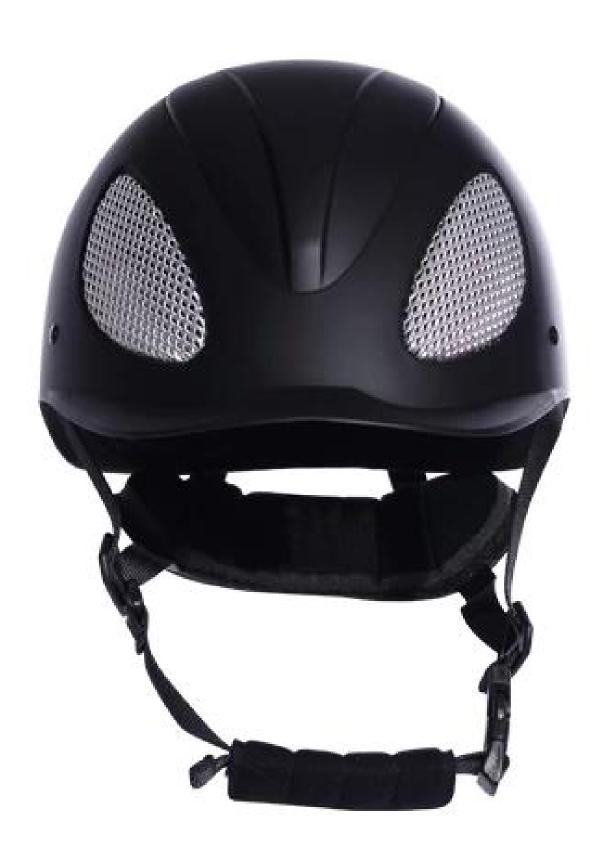

detail               | Internal package: in cloth bag and in box                                                                                           |
|                                | External package: 9 PCs/carton Carton Size: 53.5 67.5 * * 32 CM                                                                     |

## **Description of western hat riding helmet:**

-Elegant design: this design is very, horseback riding, people wear more cool.

High-quality eco friendly ABS shell injection technology.

-High density EPS material is imported from America,

Accessories-helmet: adjustable strap with quick-release buckle; Adjust the rear lock; Super comfortable pads;

-Certification: CE EN1384 VG1 certified for impact protection.

# Detail photos of western hat riding helmet:













# **Packagaing information**

Items per Carton: 9 Pieces/Carton

Package Measurements: Carton size: 67\*31.5\*52.5CM

Gross Weight: 4.50 kg

Package Type: 1PCS/PP bag wth color box, 9 PCS PER BROWN CARTON

# The head circumference knowledge of western hat riding helmet:

#### **European Headform:**

An Oval shaped helmet is designed for a rider's head with a dimension which is considerably fit for Europeans.

#### **Generic headform:**

A generic headform helmet is designed for a rider's head with a dimension which is slightly longer front-to-back than its side-to-side measurement.

#### **Asian headform:**

A Round shaped helmet is designed for a rider's head with a dimension which is condierably fit for Asians.



## **Our Test lab:**

Even though we have considered every necessary e