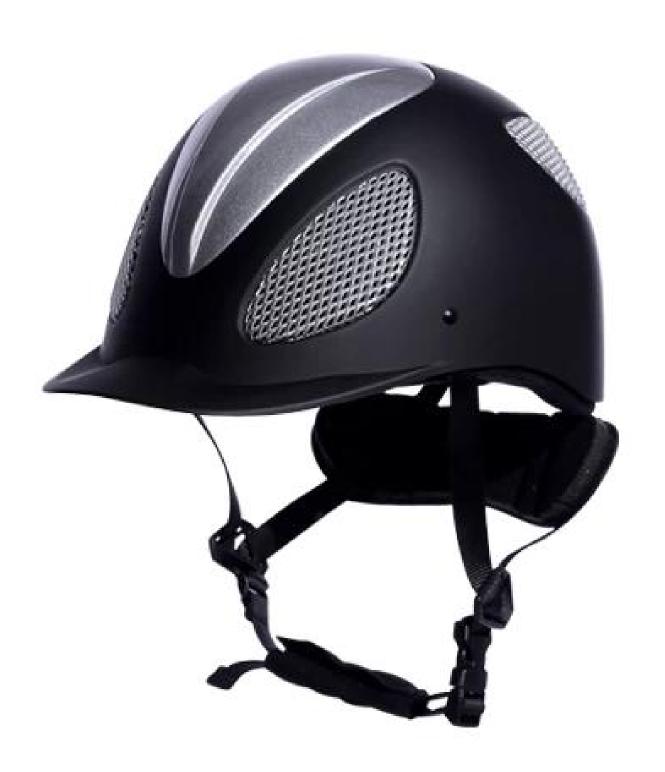

g detail               | Internal package: in cloth bag and in box                                                                                           |
|                                | External package: 9 PCs/carton Carton Size: 53.5 67.5 * * 32 CM                                                                     |

## **Description of western hat riding helmet:**

-Elegant design: this design is very, horseback riding, people wear more cool.

High-quality eco friendly ABS shell injection technology.

-High density EPS material is imported from America,

Accessories-helmet: adjustable strap with quick-release buckle; Adjust the rear lock; Super comfortable pads;

-Certification: CE EN1384 VG1 certified for impact protection.

# Detail photos of western hat riding helmet:













# **Packagaing information**

Items per Carton: 9 Pieces/Carton

Package Measurements: Carton size: 67\*31.5\*52.5CM

Gross Weight: 4.50 kg

Package Type: 1PCS/PP bag wth color box, 9 PCS PER BROWN CARTON

# The head circumference knowledge of western hat riding helmet:

#### **European Headform:**

An Oval shaped helmet is designed for a rider's head with a dimension which is considerably fit for Europeans.

#### **Generic headform:**

A generic headform helmet is designed for a rider's head with a dimension which is slightly longer front-to-back than its side-to-side measurement.

#### **Asian headform:**

A Round shaped helmet is designed for a rider's head with a dimension which is condierably fit for Asians.



## **Our Test lab:**

Even though we have considered every necessary