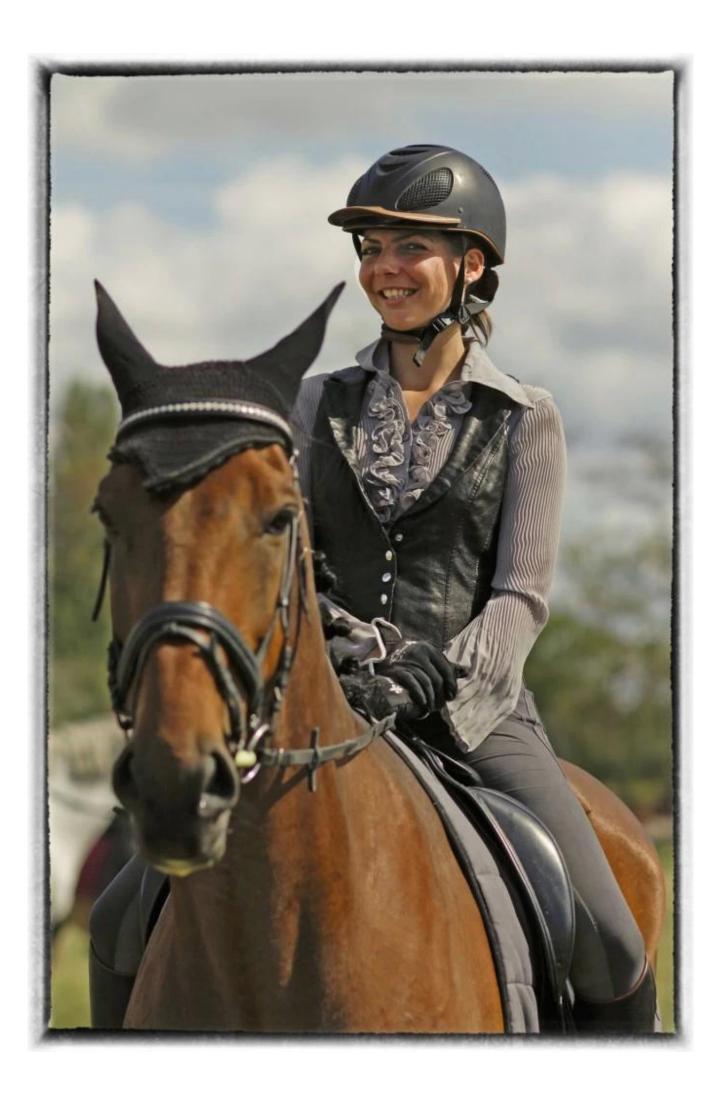

# Specification of western hat riding helmet:

| Model No.                      | AU-H03A western hat riding helmet                                                                                                   |
|--------------------------------|-------------------------------------------------------------------------------------------------------------------------------------|
|                                | ABS Shell + With high density EPS, excellent the resistance of the on the impact of the and shock absorption the performance of the |
| A proposal from the            | Painting                                                                                                                            |
|                                | CE (EN 1384 certification)