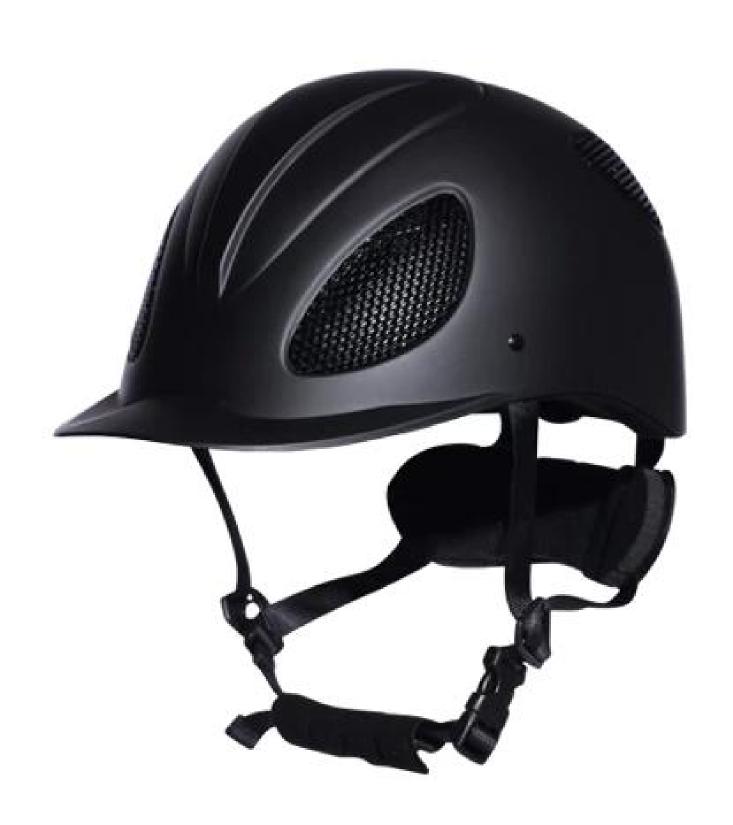

ckading detail               | Internal package: in cloth bag and in box                                                                                           |
|                                | External package: 9 PCs/carton Carton Size: 53.5 67.5 * * 32 CM                                                                     |

## **Description of western hat riding helmet:**

-Elegant design: this design is very, horseback riding, people wear more cool.

High-quality eco friendly ABS shell injection technology.

-High density EPS material is imported from America,

Accessories-helmet: adjustable strap with quick-release buckle; Adjust the rear lock; Super comfortable pads;

-Certification: CE EN1384 VG1 certified for impact protection.

# Detail photos of western hat riding helmet:













# **Packagaing information**

Items per Carton: 9 Pieces/Carton

Package Measurements: Carton size: 67\*31.5\*52.5CM

Gross Weight: 4.50 kg

Package Type: 1PCS/PP bag wth color box, 9 PCS PER BROWN CARTON

# The head circumference knowledge of western hat riding helmet:

#### **European Headform:**

An Oval shaped helmet is designed for a rider's head with a dimension which is considerably fit for Europeans.

#### **Generic headform:**

A generic headform helmet is designed for a rider's head with a dimension which is slightly longer front-to-back than its side-to-side measurement.

#### **Asian headform:**

A Round shaped helmet is designed for a rider's head with a dimension which is condierably fit for Asians.



## **Our Test lab:**

Even though we have considered every nec