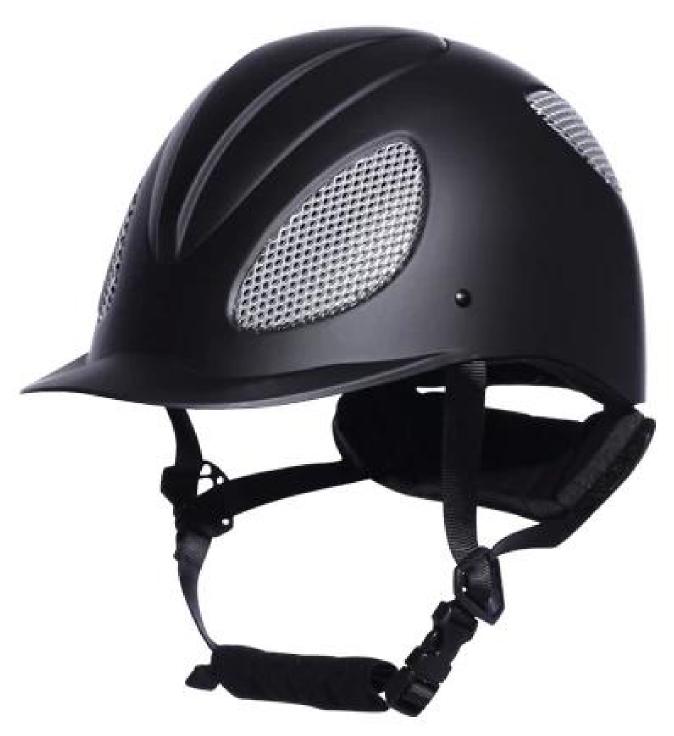

ading detail               | Internal package: in cloth bag and in box                                                                                           |
|                                | External package: 9 PCs/carton Carton Size: 53.5 67.5 * * 32 CM                                                                     |

## **Description of western hat riding helmet:**

-Elegant design: this design is very, horseback riding, people wear more cool.

High-quality eco friendly ABS shell injection technology.

-High density EPS material is imported from America,

Accessories-helmet: adjustable strap with quick-release buckle; Adjust the rear lock; Super comfortable pads;

-Certification: CE EN1384 VG1 certified for impact protection.

# Detail photos of western hat riding helmet:













# **Packagaing information**

Items per Carton: 9 Pieces/Carton

Package Measurements: Carton size: 67\*31.5\*52.5CM

Gross Weight: 4.50 kg

Package Type: 1PCS/PP bag wth color box, 9 PCS PER BROWN CARTON

# The head circumference knowledge of western hat riding helmet:

#### **European Headform:**

An Oval shaped helmet is designed for a rider's head with a dimension which is considerably fit for Europeans.

#### **Generic headform:**

A generic headform helmet is designed for a rider's head with a dimension which is slightly longer front-to-back than its side-to-side measurement.

#### **Asian headform:**

A Round shaped helmet is designed for a rider's head with a dimension which is condierably fit for Asians.



## **Our Test lab:**

Even though we have considered every neces