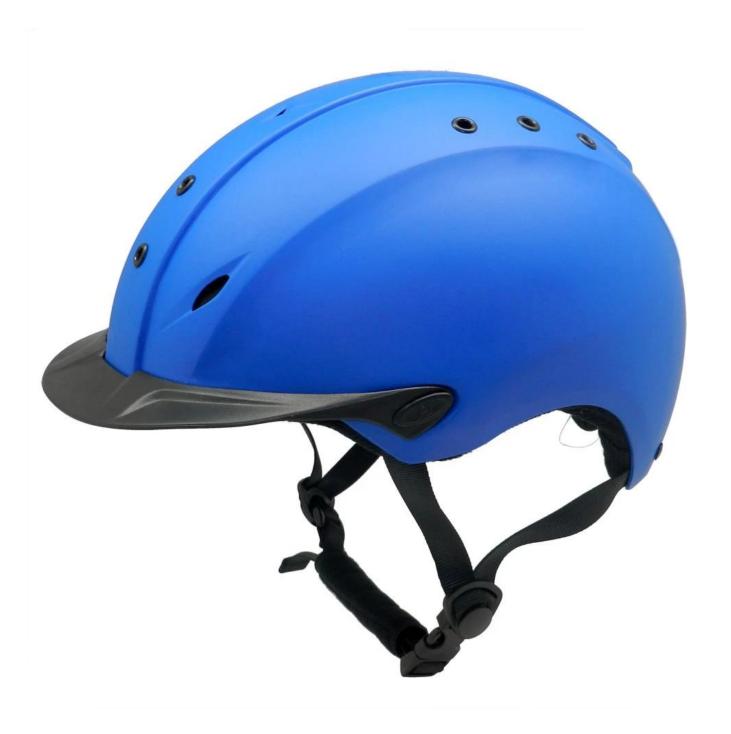

| Removable and washable lining                                                                 |
| Color                   | PANTONE                                                                                       |
| Sample time             | 3-7 working day                                                                               |
| MOQ                     | 200 PCS                                                                                       |
| Packing detail          | Inner packing: a cloth bag and a box                                                          |
|                         | Outer packing: 9 pcs/carton Carton size: 67*31.5*52.5CM                                       |

## The detail pictures of helmets for western helmets for horseback riding:

























## **Packagaing information:**

Items per Carton: 9 Pieces/Carton

Package Measurements: Carton size: 67\*31.5\*52.5CM

Gross Weight: 4.50 kg

Package Type: 1PCS/PP bag wth color box, 9 PCS PER BROWN CARTON

## The head circumference knowledge of western helmets for horseback riding:

#### **European Headform:**

An Oval shaped helmet is designed for a rider's head with a dimension which is considerably fit for Europeans.

#### **Generic headform:**

A generic headform helmet is designed for a rider's head with a dimension which is slightly longer front-to-back than its side-to-side measurement.

#### Asian headform:

A Round shaped helmet is designed for a rider's head with a dimension which is condierably fit for Asians.



#### **Our Test lab:**

Even though we h