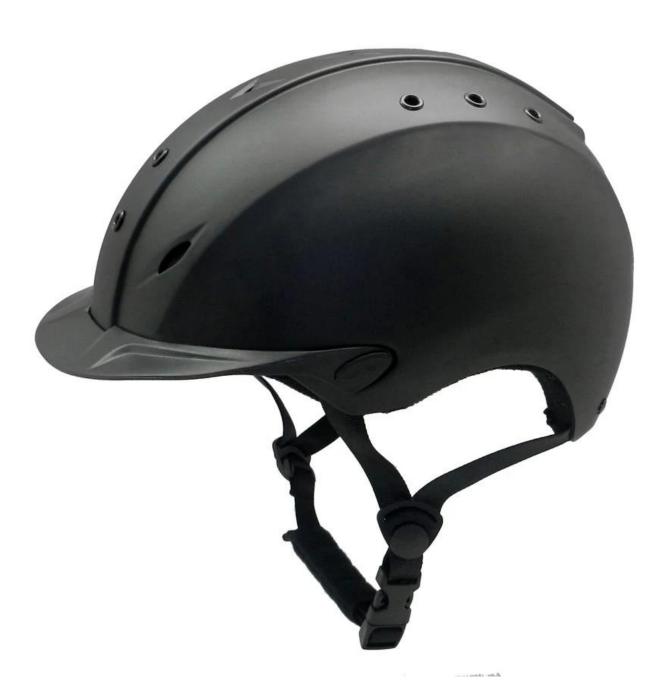

| Removable and washable lining                                                                 |
| Color                   | PANTONE                                                                                       |
| Sample time             | 3-7 working day                                                                               |
| MOQ                     | 200 PCS                                                                                       |
| Packing detail          | Inner packing: a cloth bag and a box                                                          |
|                         | Outer packing: 9 pcs/carton Carton size: 67*31.5*52.5CM                                       |

## The detail pictures of helmets for western helmets for horseback riding:

























## **Packagaing information:**

Items per Carton: 9 Pieces/Carton

Package Measurements: Carton size: 67\*31.5\*52.5CM

Gross Weight: 4.50 kg

Package Type: 1PCS/PP bag wth color box, 9 PCS PER BROWN CARTON

## The head circumference knowledge of western helmets for horseback riding:

#### **European Headform:**

An Oval shaped helmet is designed for a rider's head with a dimension which is considerably fit for Europeans.

#### **Generic headform:**

A generic headform helmet is designed for a rider's head with a dimension which is slightly longer front-to-back than its side-to-side measurement.

#### Asian headform:

A Round shaped helmet is designed for a rider's head with a dimension which is condierably fit for Asians.



#### **Our Test lab:**

Even though we hav