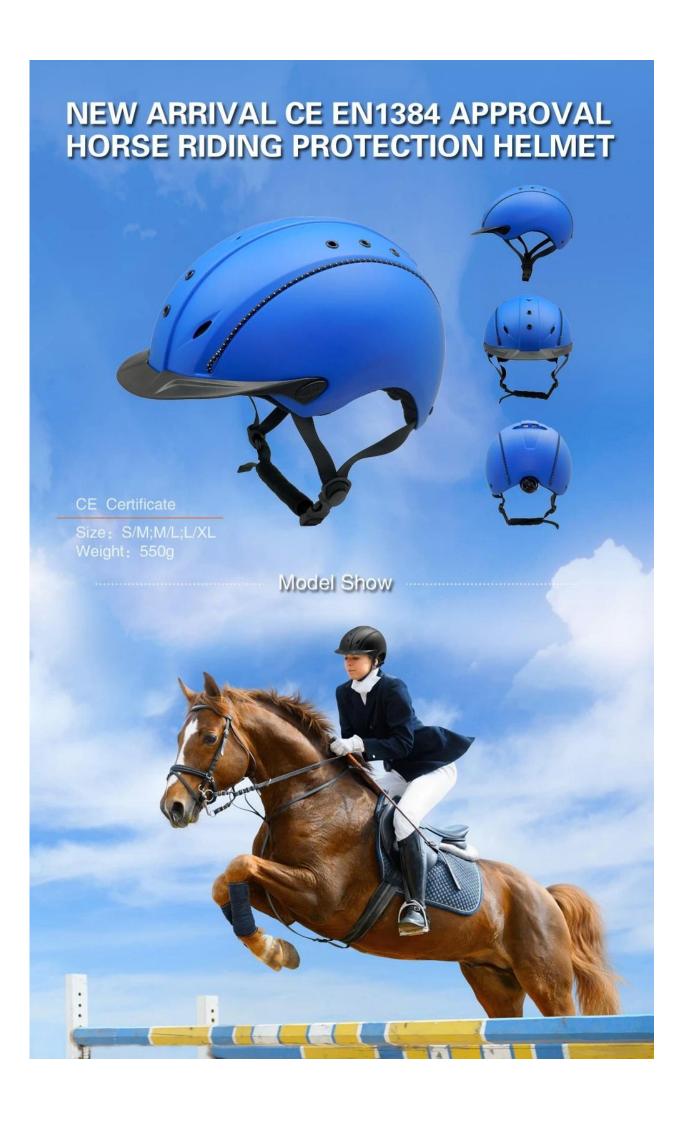

# western helmets for horseback riding, trial riding hemlet, AU-H05

## The description of western helmets for horseback riding:

- Elegant design: This design is very , in the process of riding , people wear more cool.
- The high quality eco-friendly ABS shell with injection technology.
- The high density black EPS material is imported from American,
- The helmet accessories: adjustable chin strap with quick-release buckle; rear lock adjustment; cool comfortable pads;
- Certification: CE EN1384, VG1 certified for impact protection.

## The specification of western helmets for horseback riding:

| Model No.               | AU-H05 western helmets for horseback riding                                                   |
|-------------------------|-----------------------------------------------------------------------------------------------|
| Material                | ABS shell + High-density EPS, excellent resistance to impact and shock absorption performance |
| Surface workmanship     | Anti-scratch matt painting ( solid color/double color )                                       |
| Certification           | CE EN1384 & VG1 01.040 2014-12                                                                |
| Size/Head circumference | S(50-56cm);M(55-59cm);L(58-61cm)                                                              |
| Weight                  | Weight: S(420±50g),M(450±50g),L(540±50g)                                                      |
| Lining                  | Removable and washable lining                                                                 |
| Color                   | PANTONE                                                                                       |
| Sample time             | 3-7 working day                                                                               |
| MOQ                     | 200 PCS                                                                                       |
| Packing detail          | Inner packing: a cloth bag and a box                                                          |
|                         | Outer packing: 9 pcs/carton Carton size: 67*31.5*52.5CM                                       |

## The detail pictures of helmets for western helmets for horseback riding: