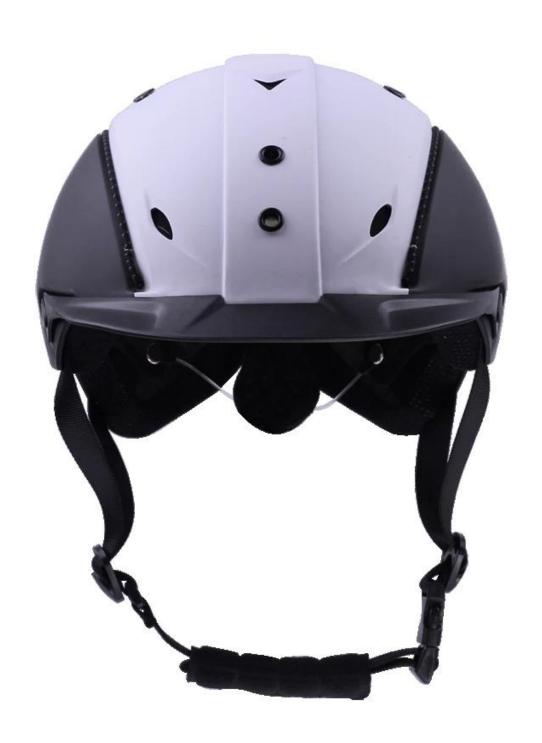

vable and washable lining                                                                 |
| Color                   | PANTONE                                                                                       |
| Sample time             | 3-7 working day                                                                               |
| MOQ                     | 200 PCS                                                                                       |
| Packing detail          | Inner packing: a cloth bag and a box                                                          |
|                         | Outer packing: 9 pcs/carton Carton size: 67*31.5*52.5CM                                       |

## The detail pictures of helmets for western helmets for horseback riding:

























## **Packagaing information:**

Items per Carton: 9 Pieces/Carton

Package Measurements: Carton size: 67\*31.5\*52.5CM

Gross Weight: 4.50 kg

Package Type: 1PCS/PP bag wth color box, 9 PCS PER BROWN CARTON

## The head circumference knowledge of western helmets for horseback riding:

#### **European Headform:**

An Oval shaped helmet is designed for a rider's head with a dimension which is considerably fit for Europeans.

#### **Generic headform:**

A generic headform helmet is designed for a rider's head with a dimension which is slightly longer front-to-back than its side-to-side measurement.

#### Asian headform:

A Round shaped helmet is designed for a rider's head with a dimension which is condierably fit for Asians.



#### **Our Test lab:**

Even though we have consid