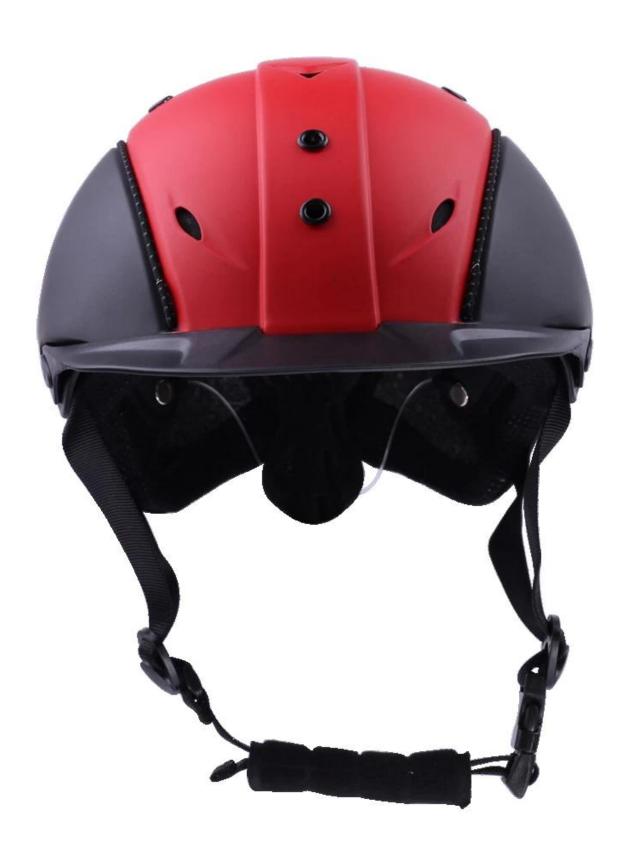

| Removable and washable lining                                                                 |
| Color                   | PANTONE                                                                                       |
| Sample time             | 3-7 working day                                                                               |
| MOQ                     | 200 PCS                                                                                       |
| Packing detail          | Inner packing: a cloth bag and a box                                                          |
|                         | Outer packing: 9 pcs/carton Carton size: 67*31.5*52.5CM                                       |

## The detail pictures of helmets for western helmets for horseback riding:

























## **Packagaing information:**

Items per Carton: 9 Pieces/Carton

Package Measurements: Carton size: 67\*31.5\*52.5CM

Gross Weight: 4.50 kg

Package Type: 1PCS/PP bag wth color box, 9 PCS PER BROWN CARTON

## The head circumference knowledge of western helmets for horseback riding:

#### **European Headform:**

An Oval shaped helmet is designed for a rider's head with a dimension which is considerably fit for Europeans.

#### **Generic headform:**

A generic headform helmet is designed for a rider's head with a dimension which is slightly longer front-to-back than its side-to-side measurement.

#### Asian headform:

A Round shaped helmet is designed for a rider's head with a dimension which is condierably fit for Asians.



#### **Our Test lab:**

Even though we have