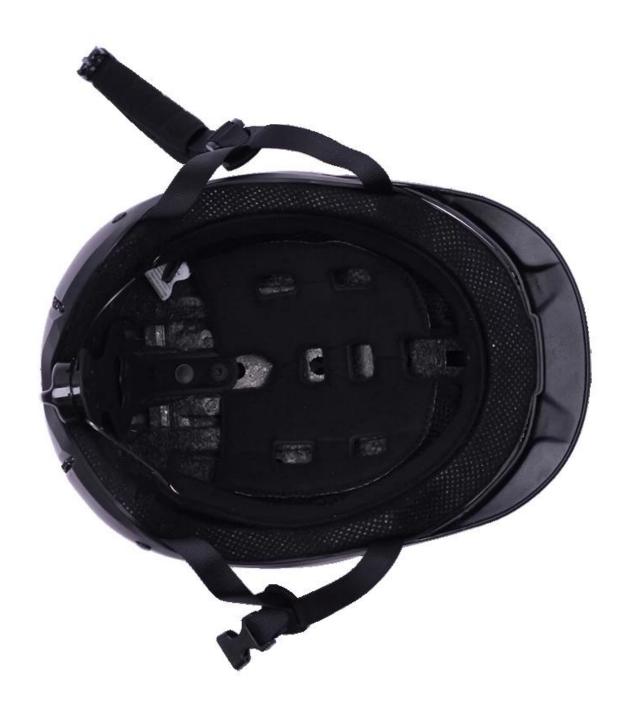

## The detail pictures of helmets for western helmets for horseback riding:

## The description of western helmets for horseback riding:

- Elegant design: This design is very , in the process of riding , people wear more cool.
- The high quality eco-friendly ABS shell with injection technology.
- The high density black EPS material is imported from American,
- The helmet accessories: adjustable chin strap with quick-release buckle; rear lock adjustment; cool comfortable pads;
- Certification: CE EN1384, VG1 certified for impact protection.