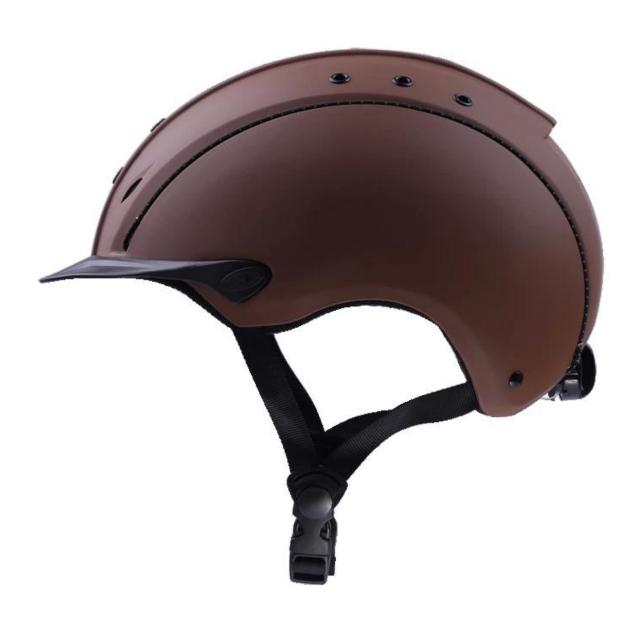

## The detail pictures of helmets for western helmets for horseback riding:

## The description of western helmets for horseback riding:

- Elegant design: This design is very , in the process of riding , people wear more cool.
- The high quality eco-friendly ABS shell with injection technology.
- The high density black EPS material is imported from American,
- The helmet accessories: adjustable chin strap with quick-release buckle; rear lock adjustment; cool comfortable pads;
- Certification: CE EN1384, VG1 certified for impact protection.

## The specification of western helmets for horseback riding:

| Model No.               | AU-H05 western helmets for horseback riding                                                   |
|-------------------------|-----------------------------------------------------------------------------------------------|
| Material                | ABS shell + High-density EPS, excellent resistance to impact and shock absorption performance |
| Surface workmanship     | Anti-scratch matt painting ( solid color/double color )                                       |
| Certification           | CE EN1384 & VG1 01.040 2014-12                                                                |
| Size/Head circumference | S(50-56cm);M(55-59cm);L(58-61cm)                                                              |
| Weight                  | Weight: S(420±50g),M(450±50g),L(540±50g)                                                      |
| Lining                  | Removable and washable lining                                                                 |
| Color                   | PANTONE                                                                                       |
| Sample time             | 3-7 working day                                                                               |
| MOQ                     | 200 PCS                                                                                       |
| Packing detail          | Inner packing: a cloth bag and a box                                                          |
|                         | Outer packing: 9 pcs/carton Carton size: 67*31.5*52.5CM                                       |