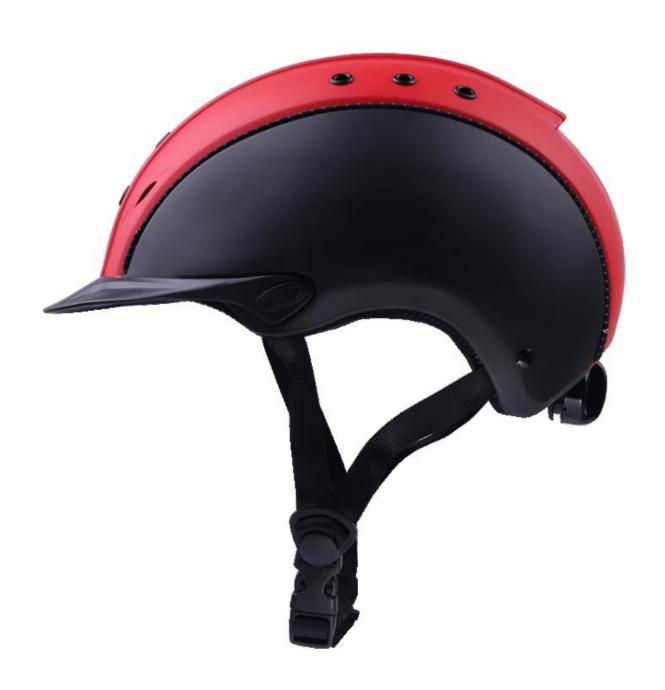

## The detail pictures of helmets for western helmets for horseback riding:

## The description of western helmets for horseback riding:

- Elegant design: This design is very , in the process of riding , people wear more cool.
- The high quality eco-friendly ABS shell with injection technology.
- The high density black EPS material is imported from American,
- The helmet accessories: adjustable chin strap with quick-release buckle; rear lock adjustment; cool comfortable pads;
- Certification: CE EN1384, VG1 certified for impact protection.