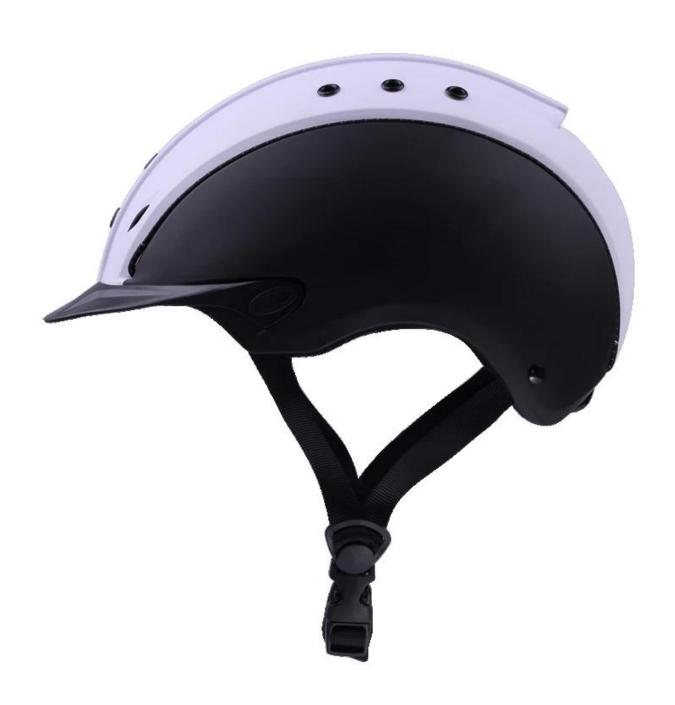

## The detail pictures of helmets for western helmets for horseback riding:

## The description of western helmets for horseback riding:

- Elegant design: This design is very , in the process of riding , people wear more cool.
- The high quality eco-friendly ABS shell with injection technology.
- The high density black EPS material is imported from American,
- The helmet accessories: adjustable chin strap with quick-release buckle; rear lock adjustment; cool comfortable pads;
- Certification: CE EN1384, VG1 certified for impact protection.

## The specification of western helmets for horseback riding:

| Model No.               | AU-H05 western helmets for horseback riding                                                   |
|-------------------------|-----------------------------------------------------------------------------------------------|
| Material                | ABS shell + High-density EPS, excellent resistance to impact and shock absorption performance |
| Surface workmanship     | Anti-scratch matt painting ( solid color/double color )                                       |
| Certification           | CE EN1384 & VG1 01.040 2014-12                                                                |
| Size/Head circumference | S(50-56cm);M(55-59cm);L(58-61cm)                                                              |
| Weight                  | Weight: S(420±50g),M(450±50g),L(540±50g)                                                      |
| Lining                  | Removable and washable lining                                                                 |
| Color                   | PANTONE                                                                                       |
| Sample time             | 3-7 working day                                                                               |
| MOQ                     | 200 PCS                                                                                       |
| Packing detail          | Inner packing: a cloth bag and a box                                                          |
|                         | Outer packing: 9 pcs/carton Carton size: 67*31.5*52.5CM                                       |