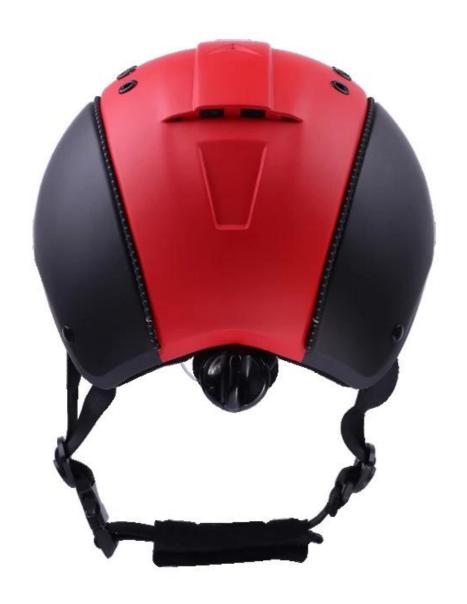

## The detail pictures of helmets for western helmets for horseback riding:

## The description of western helmets for horseback riding:

- Elegant design: This design is very , in the process of riding , people wear more cool.
- The high quality eco-friendly ABS shell with injection technology.
- The high density black EPS material is imported from American,
- The helmet accessories: adjustable chin strap with quick-release buckle; rear lock adjustment; cool comfortable pads;
- Certification: CE EN1384, VG1 certified for impact protection.