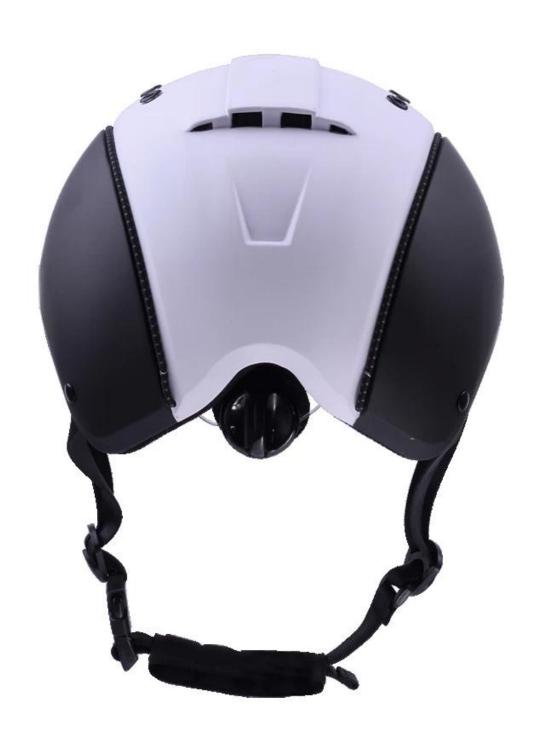

ble and washable lining                                                                 |
| Color                   | PANTONE                                                                                       |
| Sample time             | 3-7 working day                                                                               |
| MOQ                     | 200 PCS                                                                                       |
| Packing detail          | Inner packing: a cloth bag and a box                                                          |
|                         | Outer packing: 9 pcs/carton Carton size: 67*31.5*52.5CM                                       |

## The detail pictures of helmets for western helmets for horseback riding:

























## **Packagaing information:**

Items per Carton: 9 Pieces/Carton

Package Measurements: Carton size: 67\*31.5\*52.5CM

Gross Weight: 4.50 kg

Package Type: 1PCS/PP bag wth color box, 9 PCS PER BROWN CARTON

## The head circumference knowledge of western helmets for horseback riding:

#### **European Headform:**

An Oval shaped helmet is designed for a rider's head with a dimension which is considerably fit for Europeans.

#### **Generic headform:**

A generic headform helmet is designed for a rider's head with a dimension which is slightly longer front-to-back than its side-to-side measurement.

#### Asian headform:

A Round shaped helmet is designed for a rider's head with a dimension which is condierably fit for Asians.



#### **Our Test lab:**

Even though we have consider