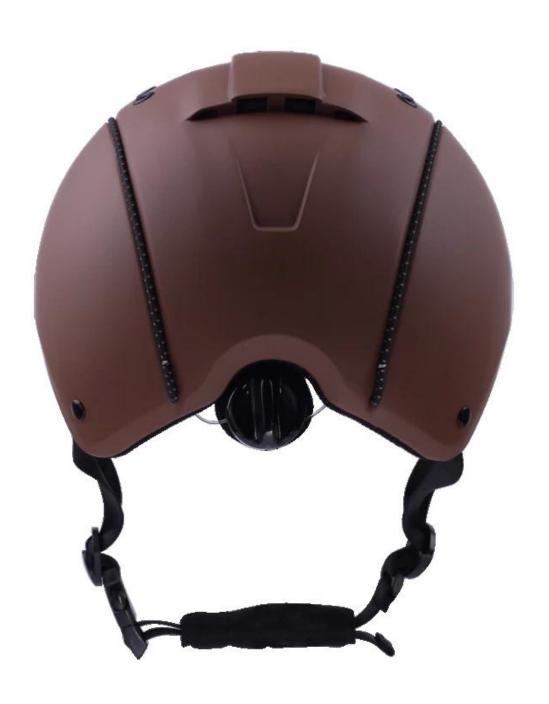

## The detail pictures of helmets for western helmets for horseback riding:

## The description of western helmets for horseback riding:

- Elegant design: This design is very , in the process of riding , people wear more cool.
- The high quality eco-friendly ABS shell with injection technology.
- The high density black EPS material is imported from American,
- The helmet accessories: adjustable chin strap with quick-release buckle; rear lock adjustment; cool comfortable pads;
- Certification: CE EN1384, VG1 certified for impact protection.

## The specification of western helmets for horseback riding:

| Model No.               | AU-H05 western helmets for horseback riding                                                   |
|-------------------------|-----------------------------------------------------------------------------------------------|
| Material                | ABS shell + High-density EPS, excellent resistance to impact and shock absorption performance |
| Surface workmanship     | Anti-scratch matt painting ( solid color/double color )                                       |
| Certification           | CE EN1384 & VG1 01.040 2014-12                                                                |
| Size/Head circumference | S(50-56cm);M(55-59cm);L(58-61cm)                                                              |
| Weight                  | Weight: S(420±50g),M(450±50g),L(540±50g)                                                      |
| Lining                  | Removable and washable lining                                                                 |
| Color                   | PANTONE                                                                                       |
| Sample time             | 3-7 working day                                                                               |
| MOQ                     | 200 PCS                                                                                       |
| Packing detail          | Inner packing: a cloth bag and a box                                                          |
|                         | Outer packing: 9 pcs/carton Carton size: 67*31.5*52.5CM                                       |