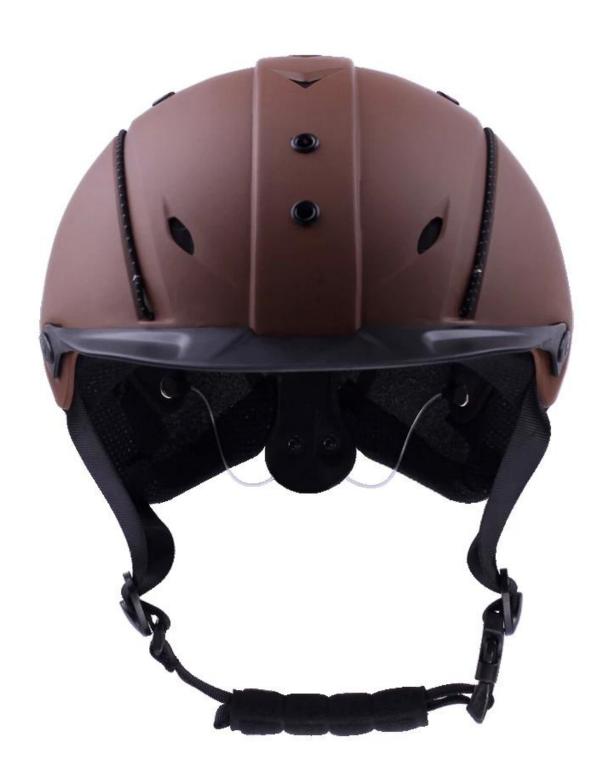

## The detail pictures of helmets for western helmets for horseback riding:

## The description of western helmets for horseback riding:

- Elegant design: This design is very , in the process of riding , people wear more cool.
- The high quality eco-friendly ABS shell with injection technology.
- The high density black EPS material is imported from American,
- The helmet accessories: adjustable chin strap with quick-release buckle; rear lock adjustment; cool comfortable pads;
- Certification: CE EN1384, VG1 certified for impact protection.

## The specification of western helmets for horseback riding:

| Model No.               | AU-H05 western helmets for horseback riding                                                   |
|-------------------------|-----------------------------------------------------------------------------------------------|
| Material                | ABS shell + High-density EPS, excellent resistance to impact and shock absorption performance |
| Surface workmanship     | Anti-scratch matt painting ( solid color/double color )                                       |
| Certification           | CE EN1384 & VG1 01.040 2014-12                                                                |
| Size/Head circumference | S(50-56cm);M(55-59cm);L(58-61cm)                                                              |
| Weight                  | Weight: S(420±50g),M(450±50g),L(540±50g)                                                      |
| Lining                  | Removable and washable lining                                                                 |
| Color                   | PANTONE                                                                                       |
| Sample time             | 3-7 working day                                                                               |
| MOQ                     | 200 PCS                                                                                       |
| Packing detail          | Inner packing: a cloth bag and a box                                                          |
|                         | Outer packing: 9 pcs/carton Carton size: 67*31.5*52.5CM                                       |