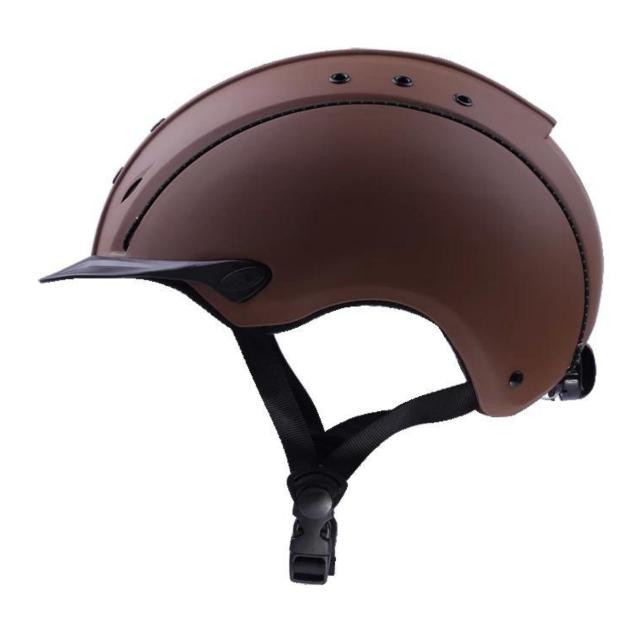

ble and washable lining                                                                 |
| Color                   | PANTONE                                                                                       |
| Sample time             | 3-7 working day                                                                               |
| MOQ                     | 200 PCS                                                                                       |
| Packing detail          | Inner packing: a cloth bag and a box                                                          |
|                         | Outer packing: 9 pcs/carton Carton size: 67*31.5*52.5CM                                       |

## The detail pictures of helmets for western horse riding helmets:

























## **Packagaing information:**

Items per Carton: 9 Pieces/Carton

Package Measurements: Carton size: 67\*31.5\*52.5CM

Gross Weight: 4.50 kg

Package Type: 1PCS/PP bag wth color box, 9 PCS PER BROWN CARTON

## The head circumference knowledge of horse racing helmet:

#### **European Headform:**

An Oval shaped helmet is designed for a rider's head with a dimension which is considerably fit for Europeans.

#### **Generic headform:**

A generic headform helmet is designed for a rider's head with a dimension which is slightly longer front-to-

back than its side-to-side measurement.

#### **Asian headform:**

A Round shaped helmet is designed for a rider's head with a dimension which is condierably fit for Asians.



#### **Our Test lab:**

Even though we have considered every necessary