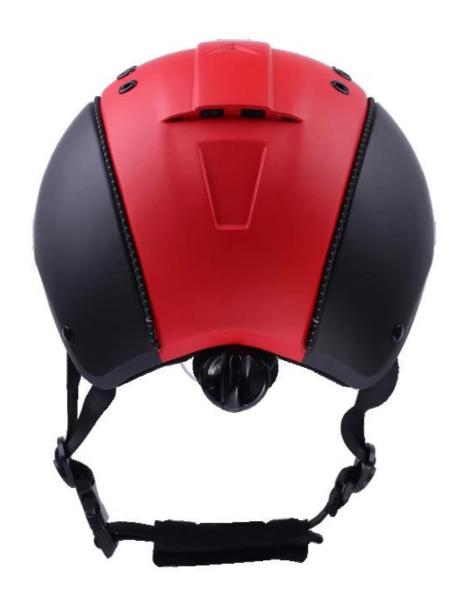

| Removable and washable lining                                                                 |
| Color                   | PANTONE                                                                                       |
| Sample time             | 3-7 working day                                                                               |
| MOQ                     | 200 PCS                                                                                       |
| Packing detail          | Inner packing: a cloth bag and a box                                                          |
|                         | Outer packing: 9 pcs/carton Carton size: 67*31.5*52.5CM                                       |

## The detail pictures of helmets for western horse riding helmets:

























## **Packagaing information:**

Items per Carton: 9 Pieces/Carton

Package Measurements: Carton size: 67\*31.5\*52.5CM

Gross Weight: 4.50 kg

Package Type: 1PCS/PP bag wth color box, 9 PCS PER BROWN CARTON

## The head circumference knowledge of horse racing helmet:

#### **European Headform:**

An Oval shaped helmet is designed for a rider's head with a dimension which is considerably fit for Europeans.

#### **Generic headform:**

A generic headform helmet is designed for a rider's head with a dimension which is slightly longer front-to-

back than its side-to-side measurement.

#### **Asian headform:**

A Round shaped helmet is designed for a rider's head with a dimension which is condierably fit for Asians.



#### **Our Test lab:**

Even though we have considered ev