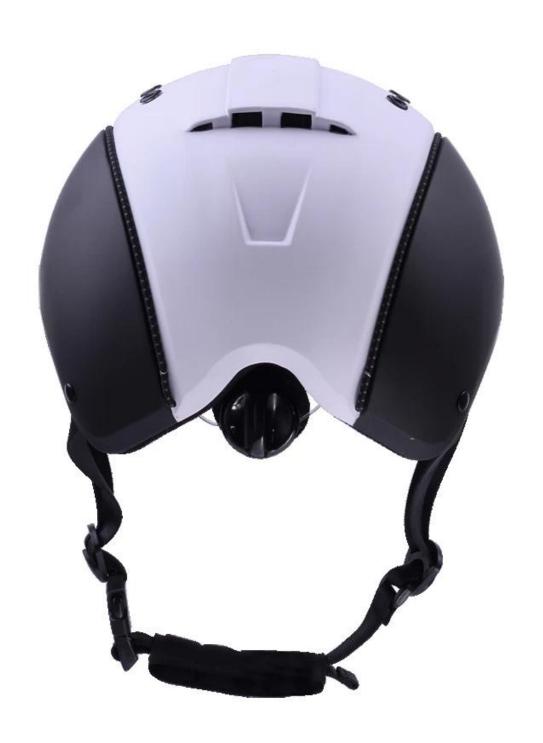

| Removable and washable lining                                                                 |
| Color                   | PANTONE                                                                                       |
| Sample time             | 3-7 working day                                                                               |
| MOQ                     | 200 PCS                                                                                       |
| Packing detail          | Inner packing: a cloth bag and a box                                                          |
|                         | Outer packing: 9 pcs/carton Carton size: 67*31.5*52.5CM                                       |

## The detail pictures of helmets for western horse riding helmets:

























## **Packagaing information:**

Items per Carton: 9 Pieces/Carton

Package Measurements: Carton size: 67\*31.5\*52.5CM

Gross Weight: 4.50 kg

Package Type: 1PCS/PP bag wth color box, 9 PCS PER BROWN CARTON

## The head circumference knowledge of horse racing helmet:

#### **European Headform:**

An Oval shaped helmet is designed for a rider's head with a dimension which is considerably fit for Europeans.

#### **Generic headform:**

A generic headform helmet is designed for a rider's head with a dimension which is slightly longer front-to-

back than its side-to-side measurement.

#### **Asian headform:**

A Round shaped helmet is designed for a rider's head with a dimension which is condierably fit for Asians.



#### **Our Test lab:**

Even though we have considered every ne