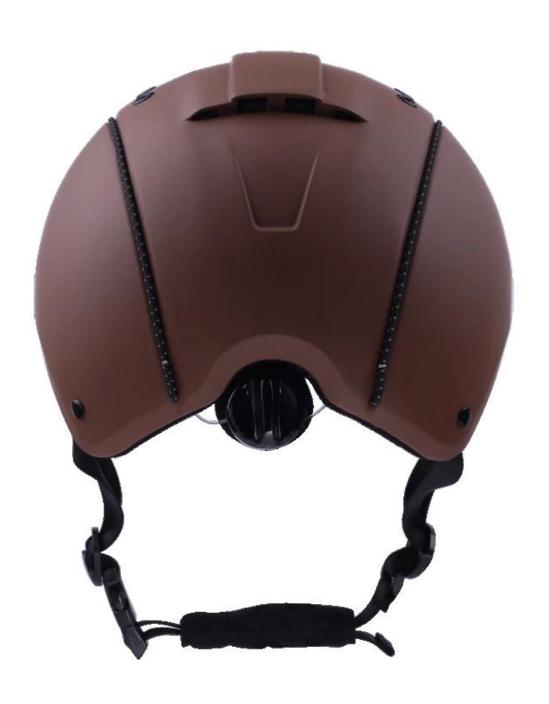

vable and washable lining                                                                 |
| Color                   | PANTONE                                                                                       |
| Sample time             | 3-7 working day                                                                               |
| MOQ                     | 200 PCS                                                                                       |
| Packing detail          | Inner packing: a cloth bag and a box                                                          |
|                         | Outer packing: 9 pcs/carton Carton size: 67*31.5*52.5CM                                       |

## The detail pictures of helmets for western horse riding helmets:

























## **Packagaing information:**

Items per Carton: 9 Pieces/Carton

Package Measurements: Carton size: 67\*31.5\*52.5CM

Gross Weight: 4.50 kg

Package Type: 1PCS/PP bag wth color box, 9 PCS PER BROWN CARTON

## The head circumference knowledge of horse racing helmet:

#### **European Headform:**

An Oval shaped helmet is designed for a rider's head with a dimension which is considerably fit for Europeans.

#### **Generic headform:**

A generic headform helmet is designed for a rider's head with a dimension which is slightly longer front-to-

back than its side-to-side measurement.

#### **Asian headform:**

A Round shaped helmet is designed for a rider's head with a dimension which is condierably fit for Asians.



#### **Our Test lab:**

Even though we have considered every necessar