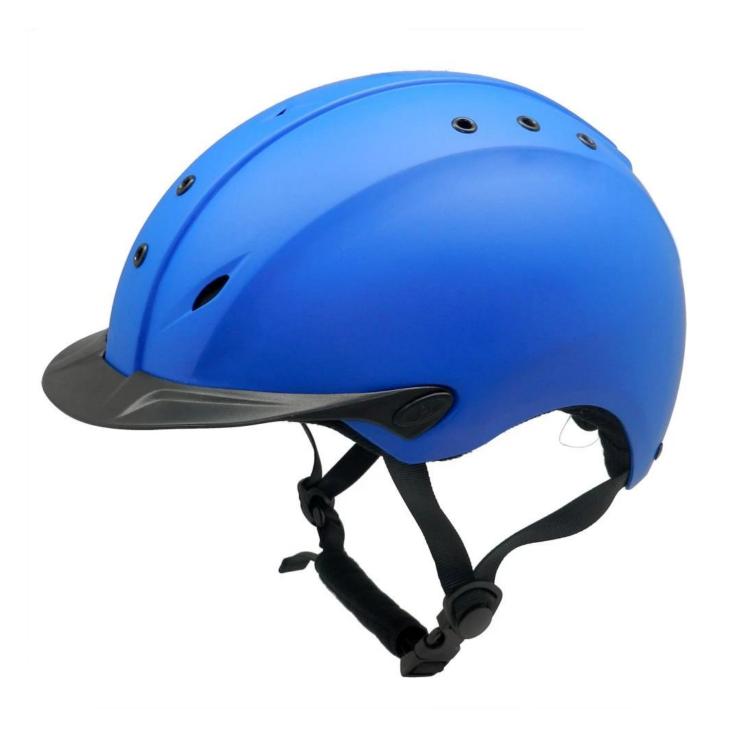

# western horse riding helmets, cost effective with fashion design, AU-H05

## The description of western horse riding helmets:

- Elegant design: This design is very , in the process of riding , people wear more cool.
- The high quality eco-friendly ABS shell with injection technology.
- The high density black EPS material is imported from American,
- The helmet accessories: adjustable chin strap with quick-release buckle; rear lock adjustment; cool comfortable pads;
- Certification: CE EN1384, VG1 certified for impact protection.

## The specification of western horse riding helmets:

| Model No.               | AU-H05 western horse riding helmets                                                           |
|-------------------------|-----------------------------------------------------------------------------------------------|
| Material                | ABS shell + High-density EPS, excellent resistance to impact and shock absorption performance |
| Surface workmanship     | Anti-scratch matt painting ( solid color/double color )                                       |
| Certification           | CE EN1384 & VG1 01.040 2014-12                                                                |
| Size/Head circumference | S(50-56cm);M(55-59cm);L(58-61cm)                                                              |
| Weight                  | Weight: S(420±50g),M(450±50g),L(540±50g)                                                      |
| Lining                  | Removable and washable lining                                                                 |
| Color                   | PANTONE                                                                                       |
| Sample time             | 3-7 working day                                                                               |
| MOQ                     | 200 PCS                                                                                       |
| Packing detail          | Inner packing: a cloth bag and a box                                                          |
|                         | Outer packing: 9 pcs/carton Carton size: 67*31.5*52.5CM                                       |

## The detail pictures of helmets for western horse riding helmets: