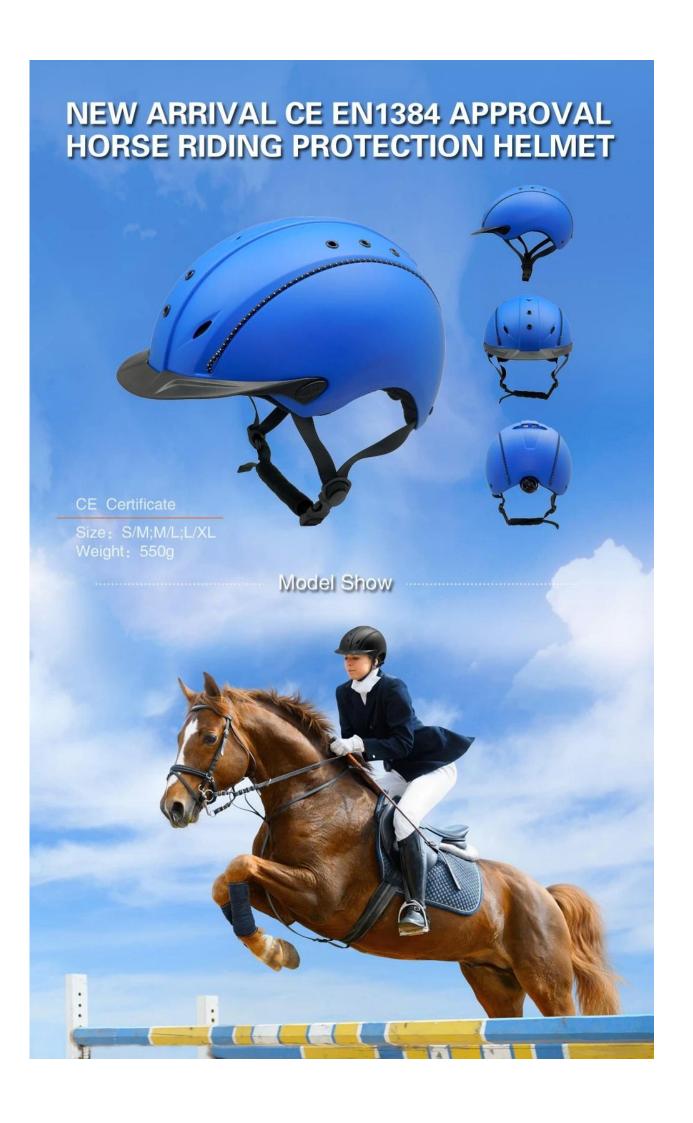

# western horse riding helmets, cost effective with fashion design, AU-H05

## The description of western horse riding helmets:

- Elegant design: This design is very , in the process of riding , people wear more cool.
- The high quality eco-friendly ABS shell with injection technology.
- The high density black EPS material is imported from American,
- The helmet accessories: adjustable chin strap with quick-release buckle; rear lock adjustment; cool comfortable pads;
- Certification: CE EN1384, VG1 certified for impact protection.

## The specification of western horse riding helmets:

| Model No.               | AU-H05 western horse riding helmets                                                           |
|-------------------------|-----------------------------------------------------------------------------------------------|
| Material                | ABS shell + High-density EPS, excellent resistance to impact and shock absorption performance |
| Surface workmanship     | Anti-scratch matt painting ( solid color/double color )                                       |
| Certification           | CE EN1384 & VG1 01.040 2014-12                                                                |
| Size/Head circumference | S(50-56cm);M(55-59cm);L(58-61cm)                                                              |
| Weight                  | Weight: S(420±50g),M(450±50g),L(540±50g)                                                      |
| Lining                  | Removable and washable lining                                                                 |
| Color                   | PANTONE                                                                                       |
| Sample time             | 3-7 working day                                                                               |
| MOQ                     | 200 PCS                                                                                       |
| Packing detail          | Inner packing: a cloth bag and a box                                                          |
|                         | Outer packing: 9 pcs/carton Carton size: 67*31.5*52.5CM                                       |

## The detail pictures of helmets for western horse riding helmets: