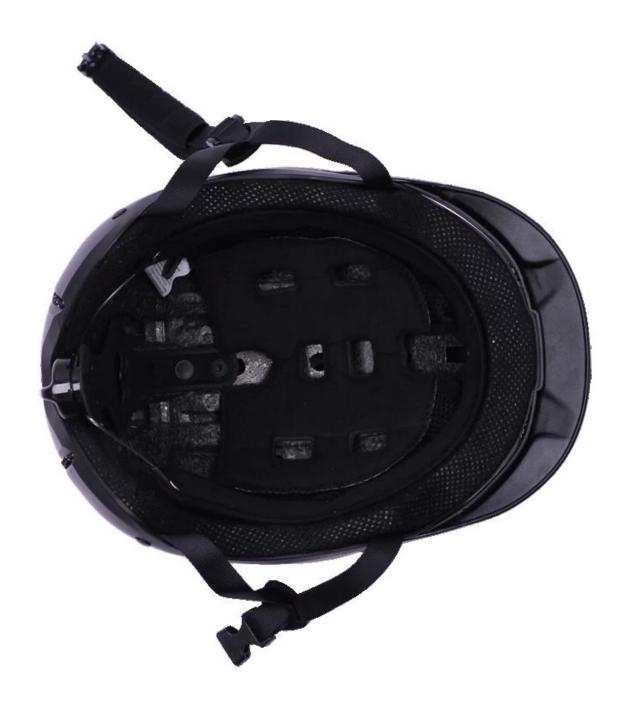

## The description of western horse riding helmets:

- Elegant design: This design is very , in the process of riding , people wear more cool.
- The high quality eco-friendly ABS shell with injection technology.
- The high density black EPS material is imported from American,
- The helmet accessories: adjustable chin strap with quick-release buckle; rear lock adjustment; cool comfortable pads;
- Certification: CE EN1384, VG1 certified for impact protection.

## The detail pictures of helmets for western horse riding helmets: