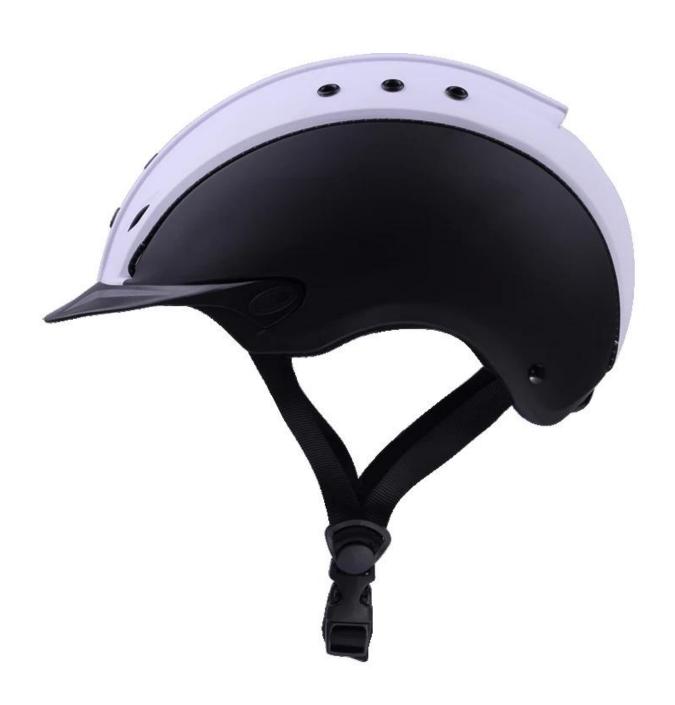

# western horse riding helmets, cost effective with fashion design, AU-H05

## The description of western horse riding helmets:

- Elegant design: This design is very , in the process of riding , people wear more cool.
- The high quality eco-friendly ABS shell with injection technology.
- The high density black EPS material is imported from American,
- The helmet accessories: adjustable chin strap with quick-release buckle; rear lock adjustment; cool comfortable pads;
- Certification: CE EN1384, VG1 certified for impact protection.

## The detail pictures of helmets for western horse riding helmets: