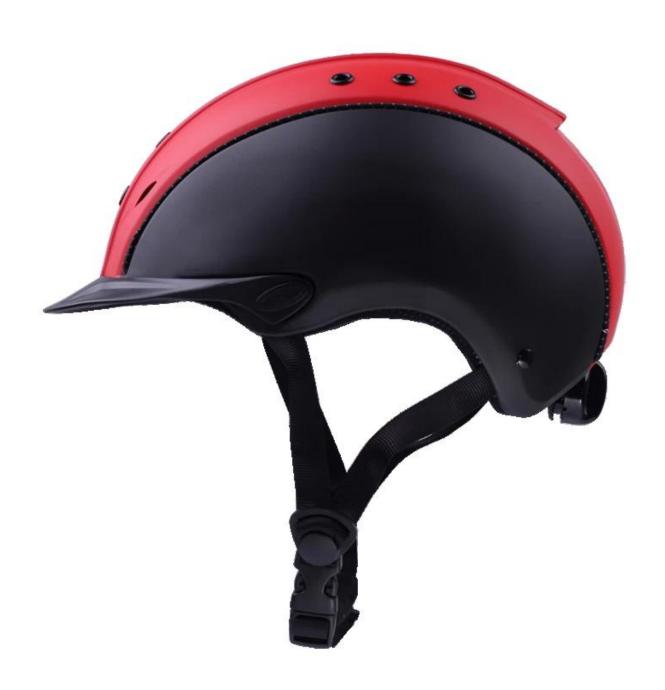

| Removable and washable lining                                                                 |
| Color                   | PANTONE                                                                                       |
| Sample time             | 3-7 working day                                                                               |
| MOQ                     | 200 PCS                                                                                       |
| Packing detail          | Inner packing: a cloth bag and a box                                                          |
|                         | Outer packing: 9 pcs/carton Carton size: 67*31.5*52.5CM                                       |

## The detail pictures of helmets for western horse riding helmets:

























## **Packagaing information:**

Items per Carton: 9 Pieces/Carton

Package Measurements: Carton size: 67\*31.5\*52.5CM

Gross Weight: 4.50 kg

Package Type: 1PCS/PP bag wth color box, 9 PCS PER BROWN CARTON

## The head circumference knowledge of horse racing helmet:

#### **European Headform:**

An Oval shaped helmet is designed for a rider's head with a dimension which is considerably fit for Europeans.

#### **Generic headform:**

A generic headform helmet is designed for a rider's head with a dimension which is slightly longer front-to-

back than its side-to-side measurement.

#### **Asian headform:**

A Round shaped helmet is designed for a rider's head with a dimension which is condierably fit for Asians.



#### **Our Test lab:**

Even though we have considered ever