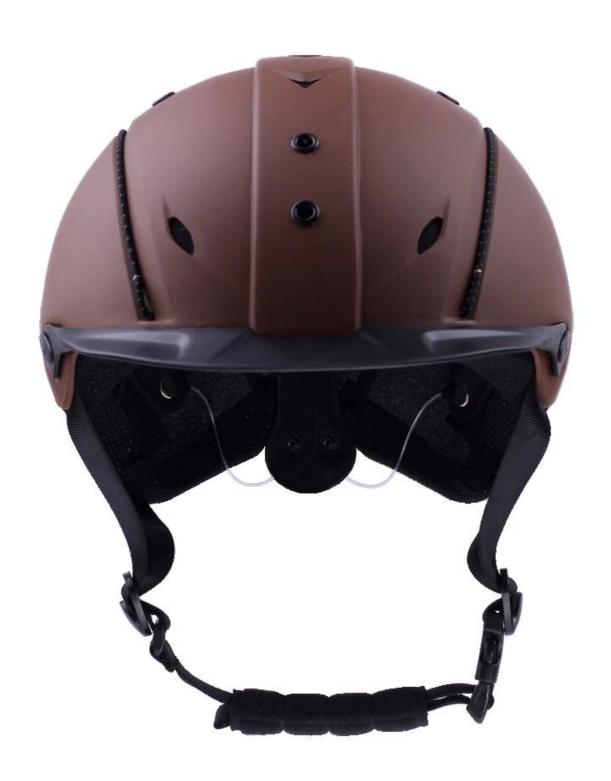

movable and washable lining                                                                 |
| Color                   | PANTONE                                                                                       |
| Sample time             | 3-7 working day                                                                               |
| MOQ                     | 200 PCS                                                                                       |
| Packing detail          | Inner packing: a cloth bag and a box                                                          |
|                         | Outer packing: 9 pcs/carton Carton size: 67*31.5*52.5CM                                       |

## The detail pictures of helmets for western horse riding helmets:

























## **Packagaing information:**

Items per Carton: 9 Pieces/Carton

Package Measurements: Carton size: 67\*31.5\*52.5CM

Gross Weight: 4.50 kg

Package Type: 1PCS/PP bag wth color box, 9 PCS PER BROWN CARTON

## The head circumference knowledge of horse racing helmet:

#### **European Headform:**

An Oval shaped helmet is designed for a rider's head with a dimension which is considerably fit for Europeans.

#### **Generic headform:**

A generic headform helmet is designed for a rider's head with a dimension which is slightly longer front-to-

back than its side-to-side measurement.

#### **Asian headform:**

A Round shaped helmet is designed for a rider's head with a dimension which is condierably fit for Asians.



#### **Our Test lab:**

Even though we have considered every necess