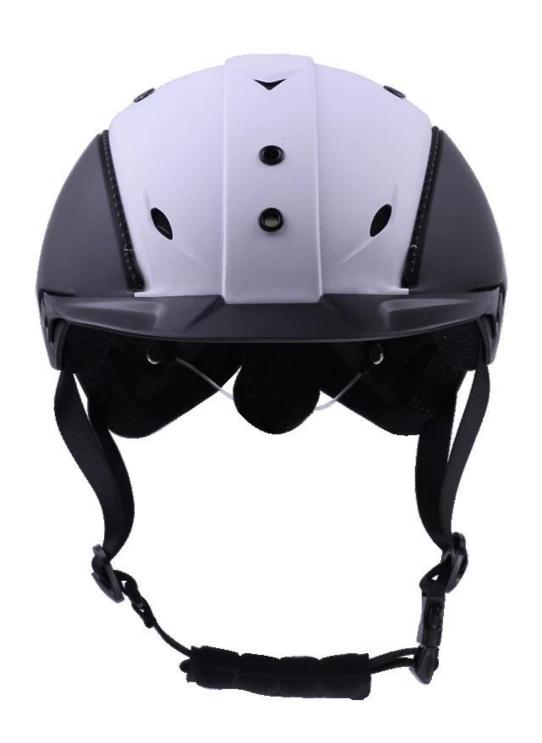

| Removable and washable lining                                                                 |
| Color                   | PANTONE                                                                                       |
| Sample time             | 3-7 working day                                                                               |
| MOQ                     | 200 PCS                                                                                       |
| Packing detail          | Inner packing: a cloth bag and a box                                                          |
|                         | Outer packing: 9 pcs/carton Carton size: 67*31.5*52.5CM                                       |

## The detail pictures of helmets for western horse riding helmets:

























## **Packagaing information:**

Items per Carton: 9 Pieces/Carton

Package Measurements: Carton size: 67\*31.5\*52.5CM

Gross Weight: 4.50 kg

Package Type: 1PCS/PP bag wth color box, 9 PCS PER BROWN CARTON

## The head circumference knowledge of horse racing helmet:

#### **European Headform:**

An Oval shaped helmet is designed for a rider's head with a dimension which is considerably fit for Europeans.

#### **Generic headform:**

A generic headform helmet is designed for a rider's head with a dimension which is slightly longer front-to-

back than its side-to-side measurement.

#### **Asian headform:**

A Round shaped helmet is designed for a rider's head with a dimension which is condierably fit for Asians.



#### **Our Test lab:**

Even though we have considered every