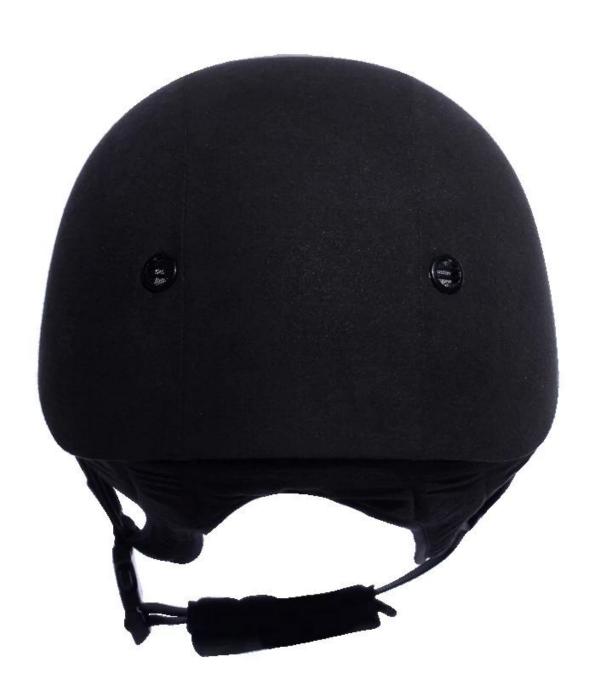

The detail pictures of helmets for adjustable riding helmet:

#### The description of best robinsons riding hats:

- Elegant design: This design is very , in the process of riding , people wear more cool.
- The high quality eco-friendly ABS shell with injection technology.
- The high density black EPS material is imported from American,
- The helmet accessories: adjustable chin strap with quick-release buckle; rear lock adjustment; cool comfortable pads;
- Certification: CE EN1384, VG1 certified for impact protection.