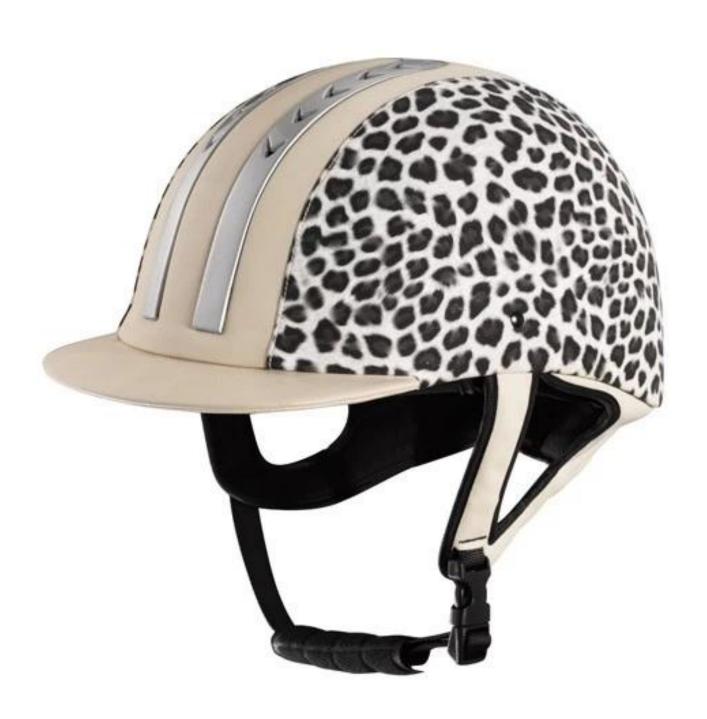

ing                  | Removable and washable lining                                                                |
| Color                   | PANTONE                                                                                      |
| Sample time             | 3-7 working day                                                                              |
| MOQ                     | 500 PCS                                                                                      |
| Packing detail          | Inner packing: a cloth bag and a box                                                         |
|                         | Outer packing: 9 pcs/carton Carton size: 67.5*32*53.5CM                                      |

The detail pictures of helmets for adjustable riding helmet:

















#### **Packagaing information**

Items per Carton: 9 Pieces/Carton

Package Measurements: Carton size: 67\*31.5\*52.5CM

Gross Weight: 4.50 kg

Package Type: 1PCS/PP bag wth color box, 9 PCS PER BROWN CARTON

# The head circumference knowledge of equestrian helmet: European Headform:

An Oval shaped helmet is designed for a rider's head with a dimension which is considerably fit for Europeans.

#### **Generic headform:**

A generic headform helmet is designed for a rider's head with a dimension which is slightly longer front-to-back than its side-to-side measurement.

#### Asian headform:

A Round shaped helmet is designed for a rider's head with a dimension which is condierably fit for Asians.



#### **Our Test lab:**

Even though we have considered every necessary elements t