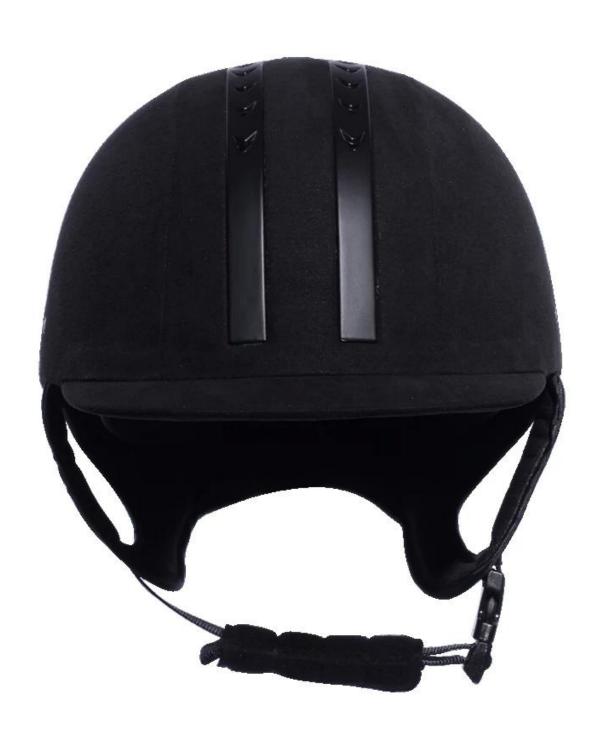

The detail pictures of helmets for adjustable riding helmet:

#### The description of best robinsons riding hats:

- Elegant design: This design is very , in the process of riding , people wear more cool.
- The high quality eco-friendly ABS shell with injection technology.
- The high density black EPS material is imported from American,
- The helmet accessories: adjustable chin strap with quick-release buckle; rear lock adjustment; cool comfortable pads;
- Certification: CE EN1384, VG1 certified for impact protection.