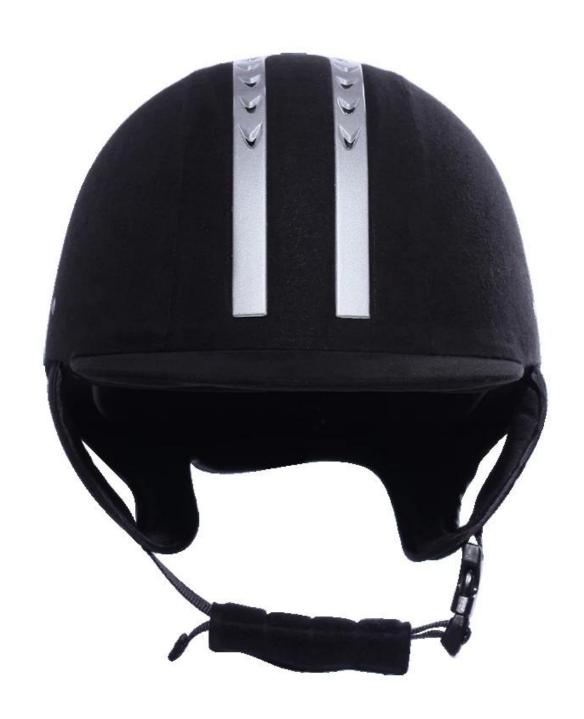

g                  | Removable and washable lining                                                                |
| Color                   | PANTONE                                                                                      |
| Sample time             | 3-7 working day                                                                              |
| MOQ                     | 500 PCS                                                                                      |
| Packing detail          | Inner packing: a cloth bag and a box                                                         |
|                         | Outer packing: 9 pcs/carton Carton size: 67.5*32*53.5CM                                      |

The detail pictures of helmets for adjustable riding helmet:

















#### **Packagaing information**

Items per Carton: 9 Pieces/Carton

Package Measurements: Carton size: 67\*31.5\*52.5CM

Gross Weight: 4.50 kg

Package Type: 1PCS/PP bag wth color box, 9 PCS PER BROWN CARTON

# The head circumference knowledge of equestrian helmet: European Headform:

An Oval shaped helmet is designed for a rider's head with a dimension which is considerably fit for Europeans.

#### **Generic headform:**

A generic headform helmet is designed for a rider's head with a dimension which is slightly longer front-to-back than its side-to-side measurement.

#### Asian headform:

A Round shaped helmet is designed for a rider's head with a dimension which is condierably fit for Asians.



#### **Our Test lab:**

Even though we have considered every necessary elements to