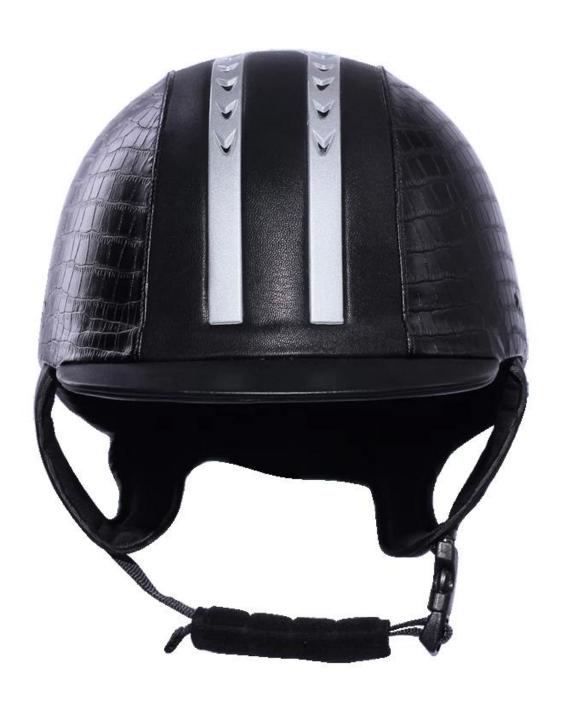

The detail pictures of helmets for adjustable riding helmet:

#### The description of best robinsons riding hats:

- Elegant design: This design is very , in the process of riding , people wear more cool.
- The high quality eco-friendly ABS shell with injection technology.
- The high density black EPS material is imported from American,
- The helmet accessories: adjustable chin strap with quick-release buckle; rear lock adjustment; cool comfortable pads;
- Certification: CE EN1384, VG1 certified for impact protection.