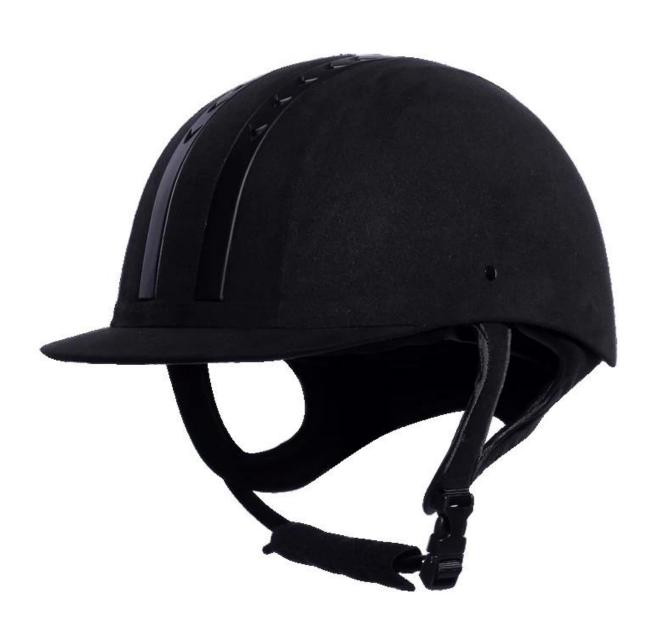

Lining                  | Removable and washable lining                                                                |
| Color                   | PANTONE                                                                                      |
| Sample time             | 3-7 working day                                                                              |
| MOQ                     | 500 PCS                                                                                      |
| Packing detail          | Inner packing: a cloth bag and a box                                                         |
|                         | Outer packing: 9 pcs/carton Carton size: 67.5*32*53.5CM                                      |

The detail pictures of helmets for adjustable riding helmet:

















#### **Packagaing information**

Items per Carton: 9 Pieces/Carton

Package Measurements: Carton size: 67\*31.5\*52.5CM

Gross Weight: 4.50 kg

Package Type: 1PCS/PP bag wth color box, 9 PCS PER BROWN CARTON

# The head circumference knowledge of equestrian helmet: European Headform:

An Oval shaped helmet is designed for a rider's head with a dimension which is considerably fit for Europeans.

#### **Generic headform:**

A generic headform helmet is designed for a rider's head with a dimension which is slightly longer front-to-back than its side-to-side measurement.

#### Asian headform:

A Round shaped helmet is designed for a rider's head with a dimension which is condierably fit for Asians.



#### **Our Test lab:**

Even though we have considered every necessary elemen