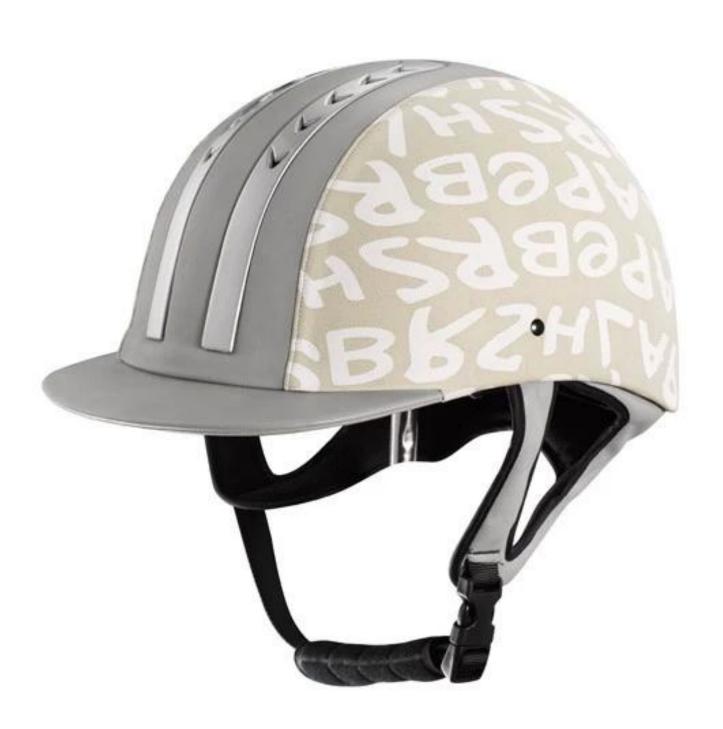

ining                  | Removable and washable lining                                                                |
| Color                   | PANTONE                                                                                      |
| Sample time             | 3-7 working day                                                                              |
| MOQ                     | 500 PCS                                                                                      |
| Packing detail          | Inner packing: a cloth bag and a box                                                         |
|                         | Outer packing: 9 pcs/carton Carton size: 67.5*32*53.5CM                                      |

The detail pictures of helmets for adjustable riding helmet:

















#### **Packagaing information**

Items per Carton: 9 Pieces/Carton

Package Measurements: Carton size: 67\*31.5\*52.5CM

Gross Weight: 4.50 kg

Package Type: 1PCS/PP bag wth color box, 9 PCS PER BROWN CARTON

# The head circumference knowledge of equestrian helmet: European Headform:

An Oval shaped helmet is designed for a rider's head with a dimension which is considerably fit for Europeans.

#### **Generic headform:**

A generic headform helmet is designed for a rider's head with a dimension which is slightly longer front-to-back than its side-to-side measurement.

#### Asian headform:

A Round shaped helmet is designed for a rider's head with a dimension which is condierably fit for Asians.



#### **Our Test lab:**

Even though we have considered every necessary elements