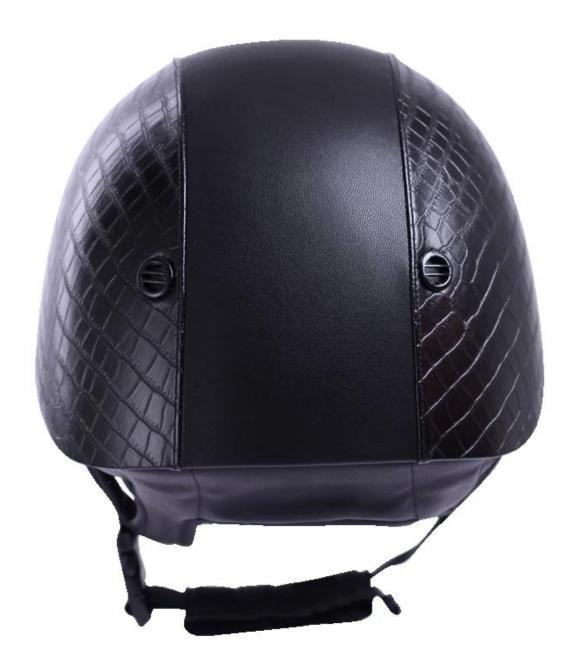

The detail pictures of helmets for adjustable riding helmet:

#### The description of best robinsons riding hats:

- Elegant design: This design is very , in the process of riding , people wear more cool.
- The high quality eco-friendly ABS shell with injection technology.
- The high density black EPS material is imported from American,
- The helmet accessories: adjustable chin strap with quick-release buckle; rear lock adjustment; cool comfortable pads;
- Certification: CE EN1384, VG1 certified for impact protection.