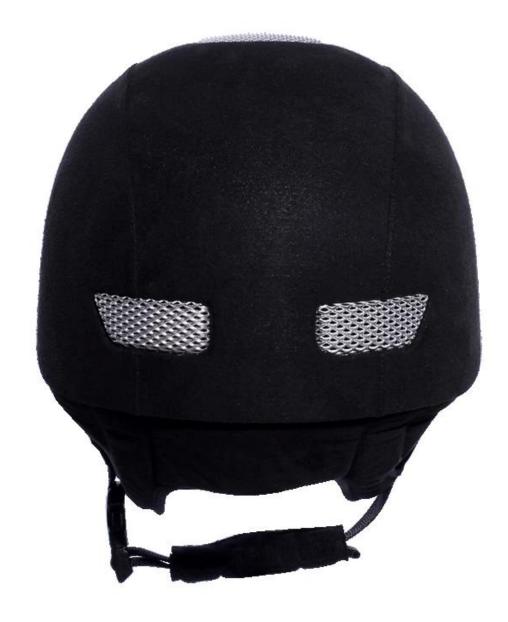

|
| Lining                  | Removable and washable lining                                                                |
| Color                   | PANTONE                                                                                      |
| Sample time             | 3-7 working day                                                                              |
| MOQ                     | 500 PCS                                                                                      |
| Packing detail          | Inner packing: a cloth bag and a box                                                         |
|                         | Outer packing: 9 pcs/carton Carton size: 67.5*32*53.5CM                                      |

# The detail pictures of horse back riding helmets:







#### **Packagaing information**

Items per Carton: 9 Pieces/Carton

Package Measurements: Carton size: 67\*31.5\*52.5CM

Gross Weight: 4.50 kg

Package Type: 1PCS/PP bag wth color box, 9 PCS PER BROWN CARTON

# The head circumference knowledge of equestrian helmet:

#### **European Headform:**

An Oval shaped helmet is designed for a rider's head with a dimension which is considerably fit for

Europeans.

#### **Generic headform:**

A generic headform helmet is designed for a rider's head with a dimension which is slightly longer front-to-back than its side-to-side measurement.

#### **Asian headform:**

A Round shaped helmet is designed for a rider's head with a dimension which is condierably fit for Asians.



#### **Our Test lab:**

Even though we have considered every necessary eleme