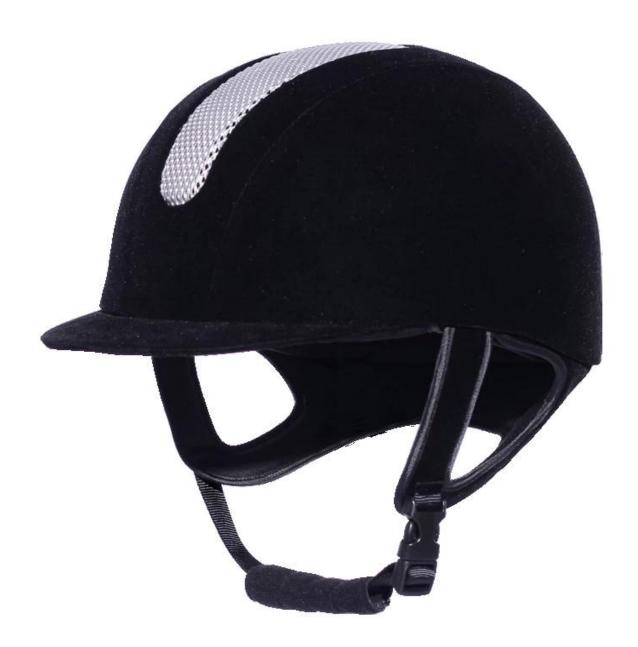

# The detail pictures of horse back riding helmets:

# The description of horse back riding helmets:

- Elegant design: This design is very , in the process of riding , people wear more cool.
- The high quality eco-friendly ABS shell with injection technology.
- The high density black EPS material is imported from American,
- The helmet accessories: adjustable chin strap with quick-release buckle; rear lock adjustment; cool comfortable pads;
- Certification: CE EN1384, VG1 certified for impact protection.