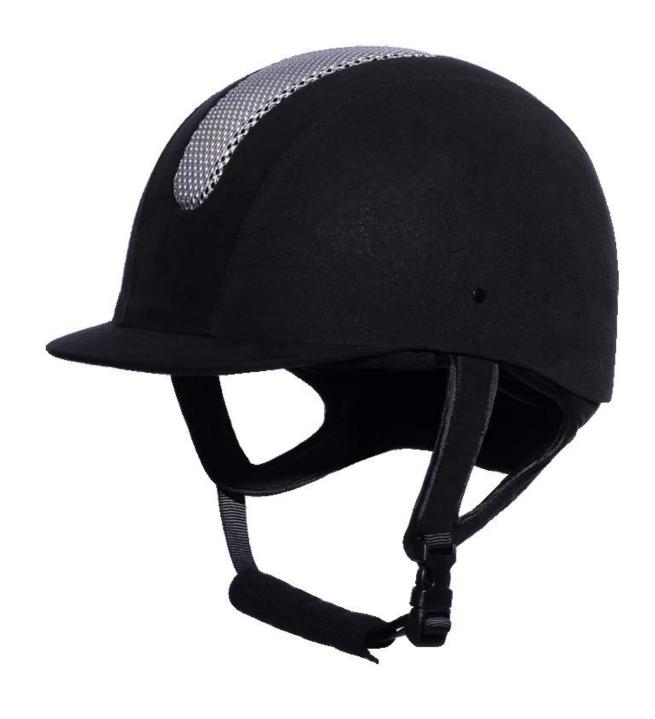

# The detail pictures of horse back riding helmets:

# The description of horse back riding helmets:

- Elegant design: This design is very , in the process of riding , people wear more cool.
- The high quality eco-friendly ABS shell with injection technology.
- The high density black EPS material is imported from American,
- The helmet accessories: adjustable chin strap with quick-release buckle; rear lock adjustment; cool comfortable pads;
- Certification: CE EN1384, VG1 certified for impact protection.