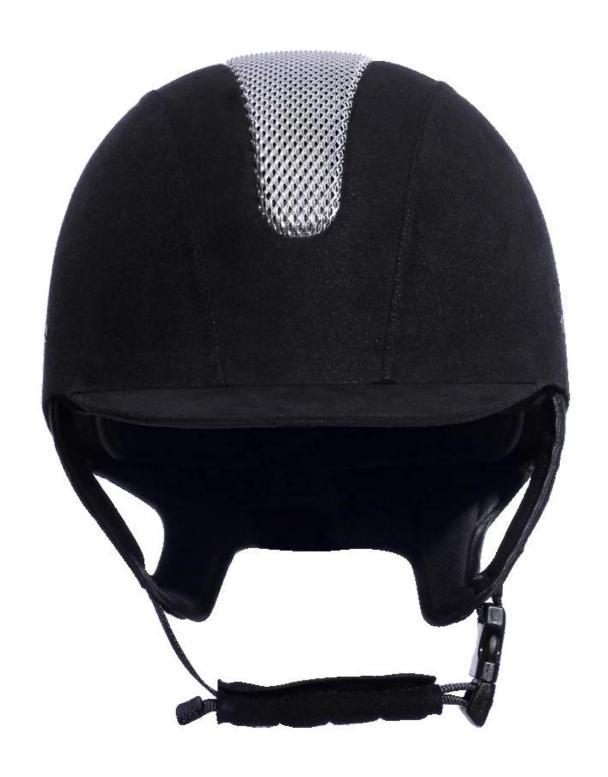

|
| Lining                  | Removable and washable lining                                                                |
| Color                   | PANTONE                                                                                      |
| Sample time             | 3-7 working day                                                                              |
| MOQ                     | 500 PCS                                                                                      |
| Packing detail          | Inner packing: a cloth bag and a box                                                         |
|                         | Outer packing: 9 pcs/carton Carton size: 67.5*32*53.5CM                                      |

# The detail pictures of horse back riding helmets:







#### **Packagaing information**

Items per Carton: 9 Pieces/Carton

Package Measurements: Carton size: 67\*31.5\*52.5CM

Gross Weight: 4.50 kg

Package Type: 1PCS/PP bag wth color box, 9 PCS PER BROWN CARTON

# The head circumference knowledge of equestrian helmet:

#### **European Headform:**

An Oval shaped helmet is designed for a rider's head with a dimension which is considerably fit for

Europeans.

#### **Generic headform:**

A generic headform helmet is designed for a rider's head with a dimension which is slightly longer front-to-back than its side-to-side measurement.

#### **Asian headform:**

A Round shaped helmet is designed for a rider's head with a dimension which is condierably fit for Asians.



#### **Our Test lab:**

Even though we have considered every necessary ele