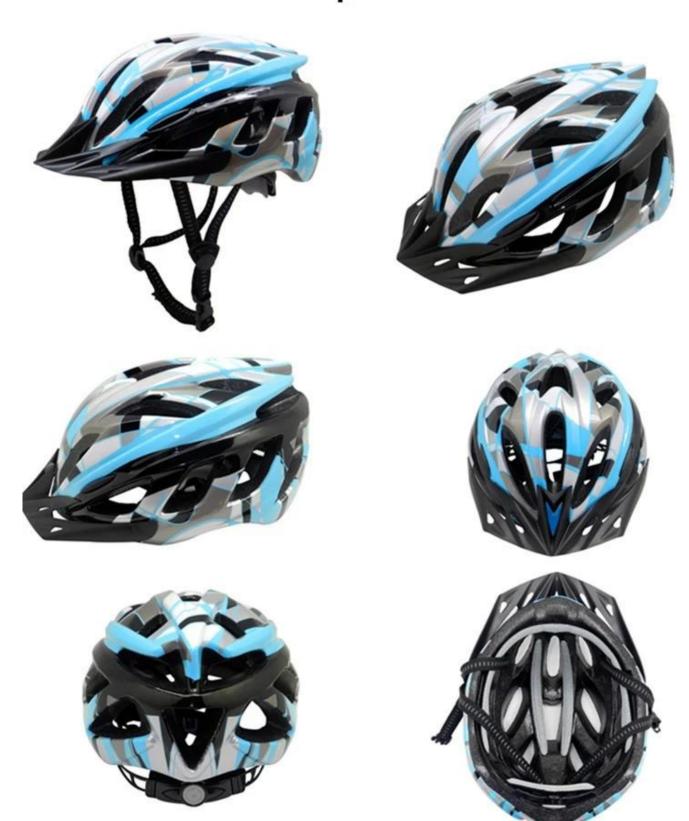

Material                | EPS foam & PC shell in-mold technology           |
| Certification           | CE EN1078                                        |
| Vents                   | 19 air vents                                     |
| Color                   | Pantone, customized                              |
| size/head circumference | S/M:(54-58CM),M/L: 58-62cm                       |
| Weight                  | 230g                                             |
| Sample Time             | 7 days                                           |
| MOQ                     | 300pcs                                           |
| Package details         | PP bag+individual color box packing+mastercarton |

# The detail pictures of coolest bicycle helmets:

# Display From Different Perspectives















# The head circumference knowledge of Coolest bicycle helmets:

#### **European Headform:**

An Oval shaped helmet is designed for a rider's head with a dimension which is considerably fit for Europeans.

#### **Generic headform:**

A generic headform helmet is designed for a rider's head with a dimension which is slightly longer front-to-back than its side-to-side measurement.

#### **Asian headform:**

A Round shaped helmet is designed for a rider's head with a dimension which is condierably fit for Asians.

# Helmet Shape 101



#### European Headform

An Oval shaped helmet is designed for a rider's head with a dimension which is considerably fit for Europeans.

#### Generic headform

A generic headform helmet is designed for a rider's head with a dimension which is slight