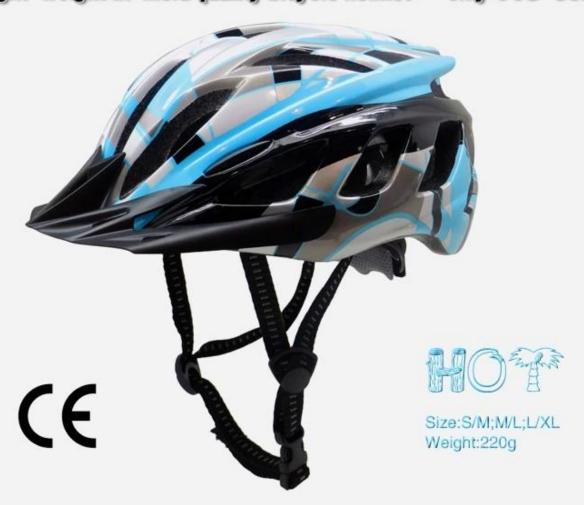

# Light-weight in-mold quality bicycle helmet -- only 7.5 USD

## The description of coolest bicycle helmets:

- Well-ventilated, with very cooling air tunnel and reasonable aero shape design.
- Three-dimensional duct design: This design is very aerodynamic drag coefficient is small , in the process of riding , people wear more cool.
- In-mold technology, when the helmet by the impact, the entire helmet uniform force.
- Removable brim: Block the sun and block the rain when speed riding.
- The high quality eco-friendly high temperature resistant PC shell.
- The high density black EPS material is imported from American,
- The bicycle accessories: adjustable chin strap with quick-release buckle; rear lock adjustment; cool comfortable pads;
- Certification: CE-EN1078 certified for impact protection,

## The specification of coolest bicycle helmets:

| Model No.               | AU-BD02 coolest bicycle helmets                  |
|-------------------------|--------------------------------------------------|
| Material                | EPS foam & PC shell in-mold technology           |
| Certification           | CE EN1078                                        |
| Vents                   | 19 air vents                                     |
| Color                   | Pantone, customized                              |
| size/head circumference | S/M:(54-58CM),M/L: 58-62cm                       |
| Weight                  | 230g                                             |
| Sample Time             | 7 days                                           |
| MOQ                     | 300pcs                                           |
| Package details         | PP bag+individual color box packing+mastercarton |