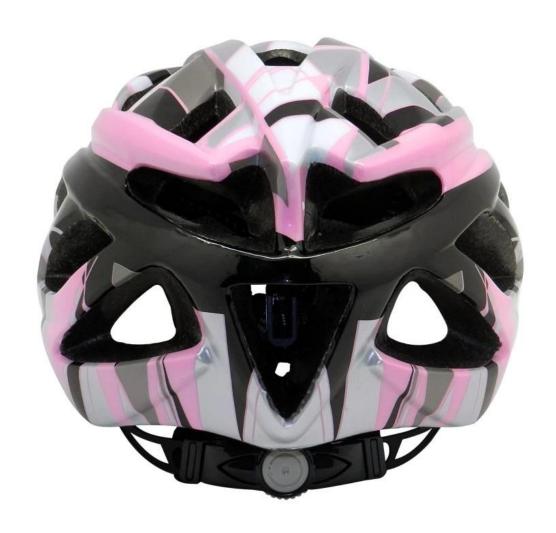

| EPS foam & PC shell in-mold technology           |
| Certification           | CE EN1078                                        |
| Vents                   | 19 air vents                                     |
| Color                   | Pantone, customized                              |
| size/head circumference | S/M:(54-58CM),M/L: 58-62cm                       |
| Weight                  | 230g                                             |
| Sample Time             | 7 days                                           |
| MOQ                     | 300pcs                                           |
| Package details         | PP bag+individual color box packing+mastercarton |

# The detail pictures of coolest bicycle helmets:

# Display From Different Perspectives















# The head circumference knowledge of Coolest bicycle helmets:

#### **European Headform:**

An Oval shaped helmet is designed for a rider's head with a dimension which is considerably fit for Europeans.

#### **Generic headform:**

A generic headform helmet is designed for a rider's head with a dimension which is slightly longer front-to-back than its side-to-side measurement.

#### **Asian headform:**

A Round shaped helmet is designed for a rider's head with a dimension which is condierably fit for Asians.

# Helmet Shape 101



#### European Headform

An Oval shaped helmet is designed for a rider's head with a dimension which is considerably fit for Europeans.

#### Generic headform

A generic headform helmet is designed for a rider's head with a dimension which is slightly longer