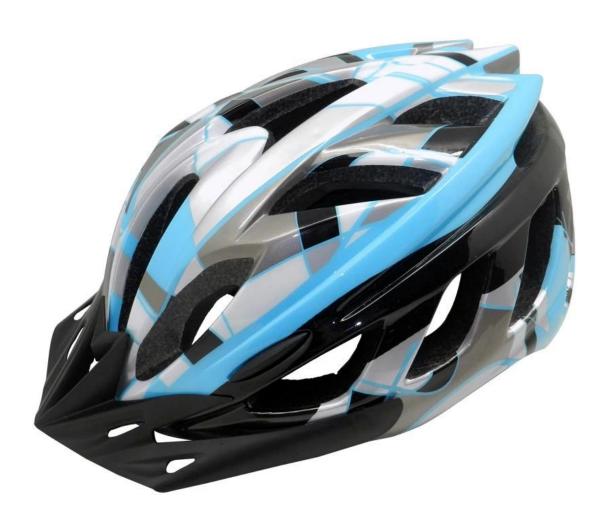

al                | EPS foam & PC shell in-mold technology           |
| Certification           | CE EN1078                                        |
| Vents                   | 19 air vents                                     |
| Color                   | Pantone, customized                              |
| size/head circumference | S/M:(54-58CM),M/L: 58-62cm                       |
| Weight                  | 230g                                             |
| Sample Time             | 7 days                                           |
| MOQ                     | 300pcs                                           |
| Package details         | PP bag+individual color box packing+mastercarton |

# The detail pictures of coolest bicycle helmets:

# Display From Different Perspectives















# The head circumference knowledge of Coolest bicycle helmets:

#### **European Headform:**

An Oval shaped helmet is designed for a rider's head with a dimension which is considerably fit for Europeans.

#### **Generic headform:**

A generic headform helmet is designed for a rider's head with a dimension which is slightly longer front-to-back than its side-to-side measurement.

#### **Asian headform:**

A Round shaped helmet is designed for a rider's head with a dimension which is condierably fit for Asians.

# Helmet Shape 101



#### European Headform

An Oval shaped helmet is designed for a rider's head with a dimension which is considerably fit for Europeans.

#### Generic headform

A generic headform helmet is designed for a rider's head with a dimension which is slightly lon