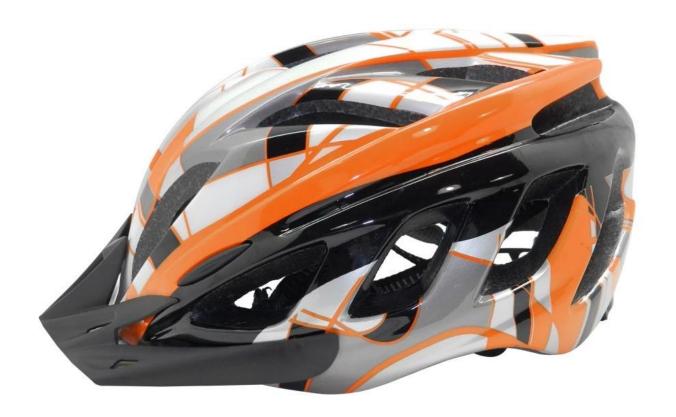

terial                | EPS foam & PC shell in-mold technology           |
| Certification           | CE EN1078                                        |
| Vents                   | 19 air vents                                     |
| Color                   | Pantone, customized                              |
| size/head circumference | S/M:(54-58CM),M/L: 58-62cm                       |
| Weight                  | 230g                                             |
| Sample Time             | 7 days                                           |
| MOQ                     | 300pcs                                           |
| Package details         | PP bag+individual color box packing+mastercarton |

# The detail pictures of coolest bicycle helmets:

# Display From Different Perspectives















# The head circumference knowledge of Coolest bicycle helmets:

#### **European Headform:**

An Oval shaped helmet is designed for a rider's head with a dimension which is considerably fit for Europeans.

#### **Generic headform:**

A generic headform helmet is designed for a rider's head with a dimension which is slightly longer front-to-back than its side-to-side measurement.

#### **Asian headform:**

A Round shaped helmet is designed for a rider's head with a dimension which is condierably fit for Asians.

# Helmet Shape 101



#### European Headform

An Oval shaped helmet is designed for a rider's head with a dimension which is considerably fit for Europeans.

#### Generic headform

A generic headform helmet is designed for a rider's head with a dimension which is slightly