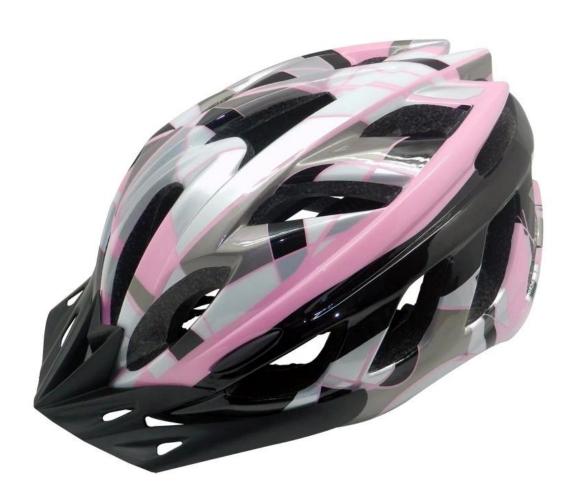

rial                | EPS foam & PC shell in-mold technology           |
| Certification           | CE EN1078                                        |
| Vents                   | 19 air vents                                     |
| Color                   | Pantone, customized                              |
| size/head circumference | S/M:(54-58CM),M/L: 58-62cm                       |
| Weight                  | 230g                                             |
| Sample Time             | 7 days                                           |
| MOQ                     | 300pcs                                           |
| Package details         | PP bag+individual color box packing+mastercarton |

# The detail pictures of coolest bicycle helmets:

# Display From Different Perspectives















# The head circumference knowledge of Coolest bicycle helmets:

#### **European Headform:**

An Oval shaped helmet is designed for a rider's head with a dimension which is considerably fit for Europeans.

#### **Generic headform:**

A generic headform helmet is designed for a rider's head with a dimension which is slightly longer front-to-back than its side-to-side measurement.

#### **Asian headform:**

A Round shaped helmet is designed for a rider's head with a dimension which is condierably fit for Asians.

# Helmet Shape 101



#### European Headform

An Oval shaped helmet is designed for a rider's head with a dimension which is considerably fit for Europeans.

#### Generic headform

A generic headform helmet is designed for a rider's head with a dimension which is slightly l