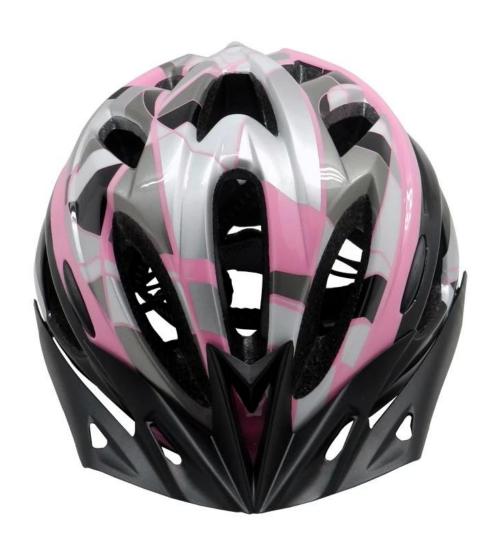

| EPS foam & PC shell in-mold technology           |
| Certification           | CE EN1078                                        |
| Vents                   | 19 air vents                                     |
| Color                   | Pantone, customized                              |
| size/head circumference | S/M:(54-58CM),M/L: 58-62cm                       |
| Weight                  | 230g                                             |
| Sample Time             | 7 days                                           |
| MOQ                     | 300pcs                                           |
| Package details         | PP bag+individual color box packing+mastercarton |

# The detail pictures of coolest bicycle helmets:

# Display From Different Perspectives















# The head circumference knowledge of Coolest bicycle helmets:

#### **European Headform:**

An Oval shaped helmet is designed for a rider's head with a dimension which is considerably fit for Europeans.

#### **Generic headform:**

A generic headform helmet is designed for a rider's head with a dimension which is slightly longer front-to-back than its side-to-side measurement.

#### **Asian headform:**

A Round shaped helmet is designed for a rider's head with a dimension which is condierably fit for Asians.

# Helmet Shape 101



#### European Headform

An Oval shaped helmet is designed for a rider's head with a dimension which is considerably fit for Europeans.

#### Generic headform

A generic headform helmet is designed for a rider's head with a dimension which is slightly longe