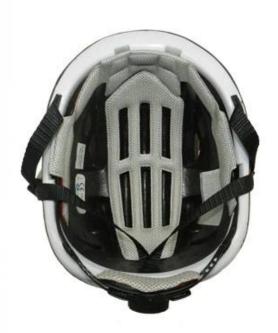

# The detail pictures of lightest climbing helmet:

# **Product Display**

# **SOFT WASHABLE PADS**

Ergonomic interior padding for comfort and durability

# **HEAD LOCK ADJUSTMENT**

Quick release headring system, made by Nylon material.