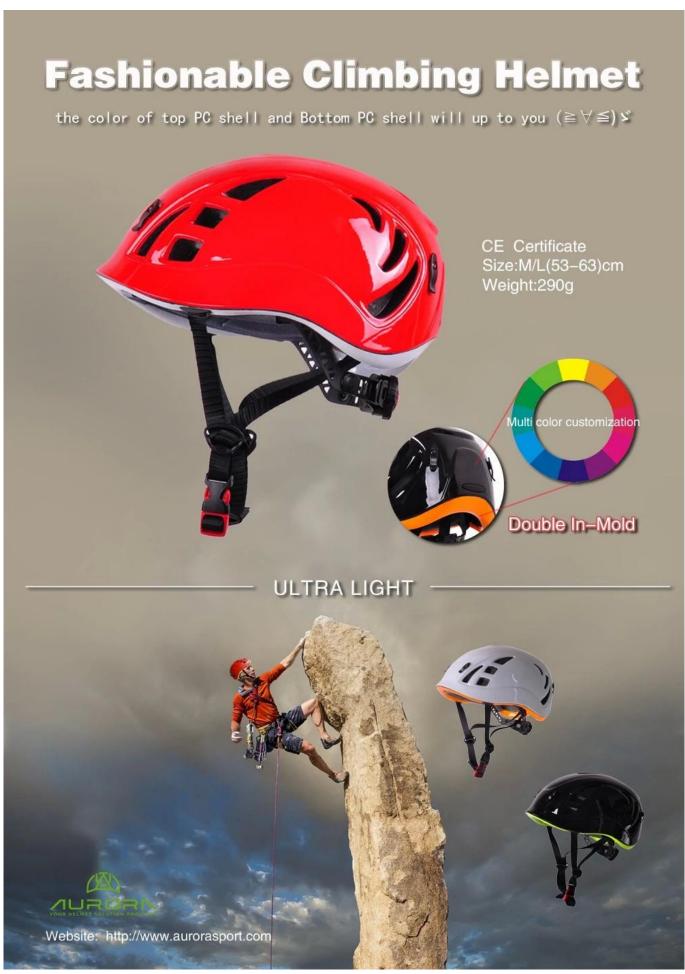

# womens climbing helmet with CE EN 12492,camp armour climbing helmet

**Detail description of lightest climbing helmet:** 

- Fashionable climbing helmet with CE EN 12492 certificate
- Imported EPS material and Eco-Friendly PC shell, with in mold technology.
- Top and bottom PC shell double in-mold technology
- The color of top PC shell and bottom PC shell will up to you
- Patent quick release system: When you want to get off the helmet, there is no need to slowly twist the dial. Just press the bottom in one finger then directly pull it towards the outside.

| Model No.               | AU-M01                                                                   |
|-------------------------|--------------------------------------------------------------------------|
| External material       | high toughness top PC shell + bottom PC shell                            |
| Inner material          | high density EPS foam + soft inner pads                                  |
| headband                | PE Polythene                                                             |
| Lamp Carring System     | External Nylon Lamp Clips                                                |
| Color                   | pantone                                                                  |
| Size/Head circumference | 53-62cm                                                                  |
| Weight                  | 275 g                                                                    |
| Vents                   | 14 air ventilation                                                       |
| Technology              | Double in-mold                                                           |
| Certification           | CE EN 12492                                                              |
| Sample time             | 3-7 working day                                                          |
| MOQ                     | 200 PCS                                                                  |
| Packing detail          | 1.PP bag, PE bag, Blister card, color box and custom-design is welcomed. |
|                         | 2. Carton packing outside                                                |

### **DOUBLE IN-MOLD CONSTRUCTION**

It places impact-resistant EPS foam on the inside of the helmet which is then surrounded by a durable polycarbonate outer shell for strength and puncture resistance.