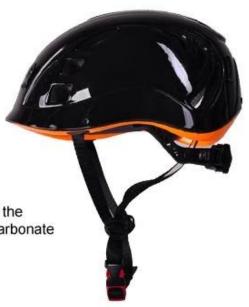

# womens climbing helmet with CE EN 12492,camp armour climbing helmet

**Detail description of lightest climbing helmet:** 

- Fashionable climbing helmet with CE EN 12492 certificate
- Imported EPS material and Eco-Friendly PC shell, with in mold technology.
- Top and bottom PC shell double in-mold technology
- The color of top PC shell and bottom PC shell will up to you
- Patent quick release system: When you want to get off the helmet, there is no need to slowly twist the dial. Just press the bottom in one finger then directly pull it towards the outside.

# The detail pictures of lightest climbing helmet:

# **Product Display**