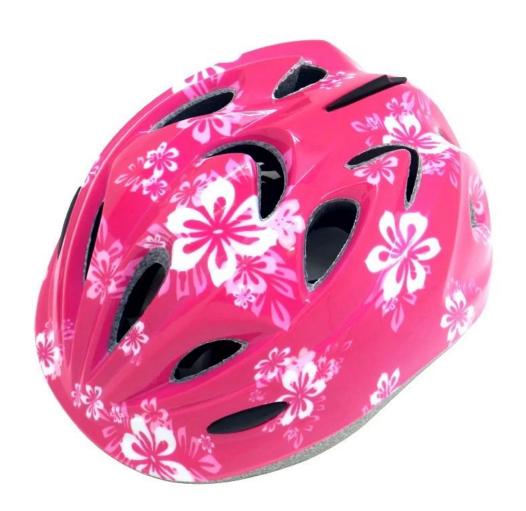

# wonderful schwinn toddler bike helmet, toddler off road helmet for kids

# The advantages of schwinn toddler bike helmet:

- 1. it's super lightest, only 215g, and well-ventilated,
- 2. in-mould technology: seamless, when the helmet by the impact, the entire helmet uniform force,
- 3. Thicken PC shell ,protection would be sharply increased.
- 4. High density gray EPS material, light weight, Shock resistance, provide reliable protection .
- 5. with patent adjustment headlock buckle, PA webbing, washable pads.
- 6. Lining Pad equipped with hot-pressing technology.
- 7. Certification: CE-EN1078 certified for impact protection.

# The specification of schwinn toddler bike helmet:

| Model No.               | AU-C03 toddler off road helmet                   |
|-------------------------|--------------------------------------------------|
| Material                | In-mold EPS liner & PC shell                     |
| Certification           | CE EN1078                                        |
| Vents                   | 13 air vents                                     |
| Color                   | Pantone, customized                              |
| size/head circumference | S (47-52CM), M: (48-56CM)                        |
| Weight                  | 215g                                             |
| Sample Time             | 7 days                                           |
| MOQ                     | 300pcs                                           |
| Package details         | PP bag+individual color box packing+mastercarton |

# The detail pictures of toddler off road helmet: