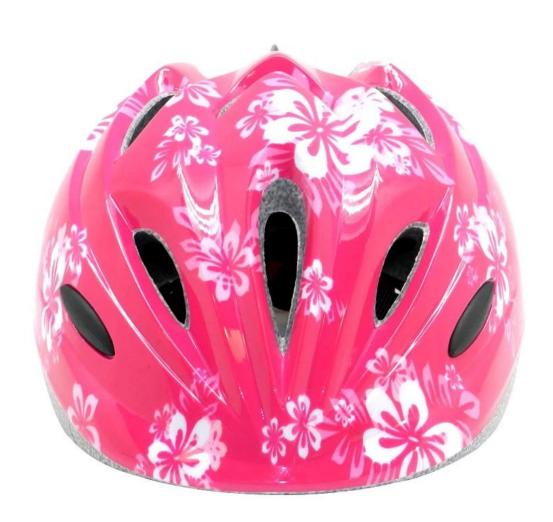

# wonderful schwinn toddler bike helmet, toddler off road helmet for kids

# The advantages of schwinn toddler bike helmet:

- 1. it's super lightest, only 215g, and well-ventilated,
- 2. in-mould technology: seamless, when the helmet by the impact, the entire helmet uniform force,
- 3. Thicken PC shell ,protection would be sharply increased.
- 4. High density gray EPS material, light weight, Shock resistance, provide reliable protection .
- 5. with patent adjustment headlock buckle, PA webbing, washable pads.
- 6. Lining Pad equipped with hot-pressing technology.
- 7. Certification: CE-EN1078 certified for impact protection.

# The specification of schwinn toddler bike helmet:

| Model No.               | AU-C03 toddler off road helmet                   |
|-------------------------|--------------------------------------------------|
| Material                | In-mold EPS liner & PC shell                     |
| Certification           | CE EN1078                                        |
| Vents                   | 13 air vents                                     |
| Color                   | Pantone, customized                              |
| size/head circumference | S (47-52CM), M: (48-56CM)                        |
| Weight                  | 215g                                             |
| Sample Time             | 7 days                                           |
| MOQ                     | 300pcs                                           |
| Package details         | PP bag+individual color box packing+mastercarton |