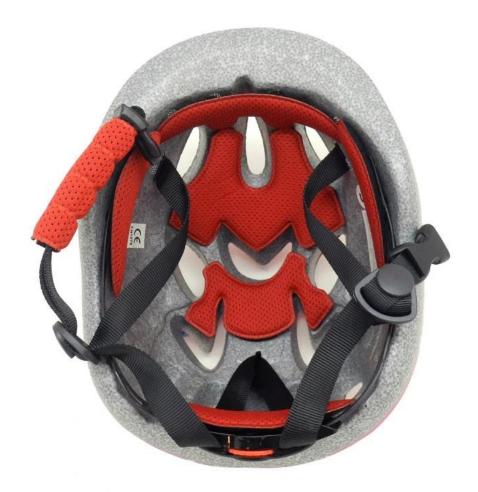

---------------------------|
| Material                | In-mold EPS liner & PC shell                     |
| Certification           | CE EN1078                                        |
| Vents                   | 13 air vents                                     |
| Color                   | Pantone, customized                              |
| size/head circumference | S (47-52CM), M: (48-56CM)                        |
| Weight                  | 215g                                             |
| Sample Time             | 7 days                                           |
| MOQ                     | 300pcs                                           |
| Package details         | PP bag+individual color box packing+mastercarton |

# The detail pictures of toddler off road helmet:











# The head circumference knowledge of schwinn toddler bike helmet:

#### **European Headform:**

An Oval shaped helmet is designed for a rider's head with a dimension which is considerably fit for Europeans.

#### **Generic headform:**

A generic headform helmet is designed for a rider's head with a dimension which is slightly longer front-to-back than its side-to-side measurement.

#### **Asian headform:**

A Round shaped helmet is designed for a rider's head with a dimension which is condierably fit for Asians.

# Helmet Shape 101



#### European Headform

An Oval shaped helmet is designed for a rider's head with a dimension which is considerably fit for Europeans.

#### Generic headform

A generic headform helmet is designed for a rider's head with a dimension which is slightly longe