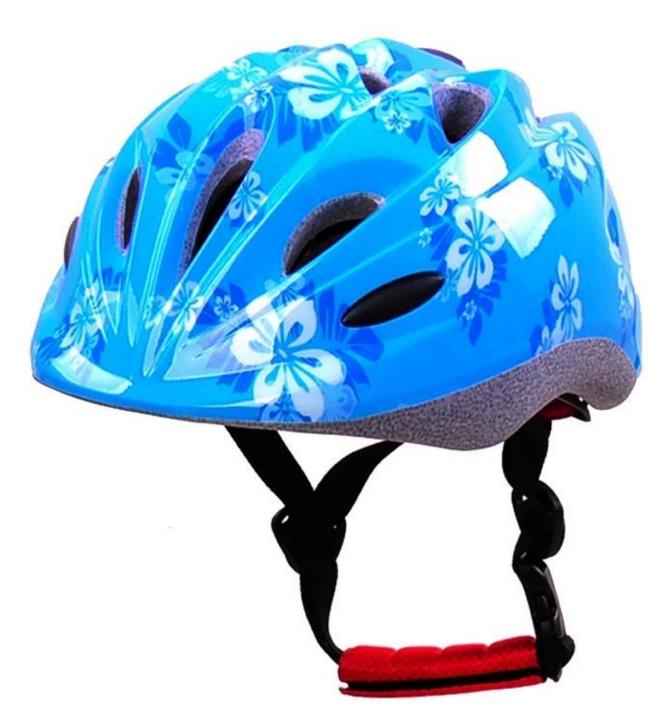

# wonderful schwinn toddler bike helmet, toddler off road helmet for kids

# The advantages of schwinn toddler bike helmet:

- 1. it's super lightest, only 215g, and well-ventilated,
- 2. in-mould technology: seamless, when the helmet by the impact, the entire helmet uniform force,
- 3. Thicken PC shell ,protection would be sharply increased.
- 4. High density gray EPS material, light weight, Shock resistance, provide reliable protection .
- 5. with patent adjustment headlock buckle, PA webbing, washable pads.
- 6. Lining Pad equipped with hot-pressing technology.
- 7. Certification: CE-EN1078 certified for impact protection.

# The specification of schwinn toddler bike helmet:

| Model No.               | AU-C03 toddler off road helmet                   |
|-------------------------|--------------------------------------------------|
| Material                | In-mold EPS liner & PC shell                     |
| Certification           | CE EN1078                                        |
| Vents                   | 13 air vents                                     |
| Color                   | Pantone, customized                              |
| size/head circumference | S (47-52CM), M: (48-56CM)                        |
| Weight                  | 215g                                             |
| Sample Time             | 7 days                                           |
| MOQ                     | 300pcs                                           |
| Package details         | PP bag+individual color box packing+mastercarton |

# The detail pictures of toddler off road helmet: