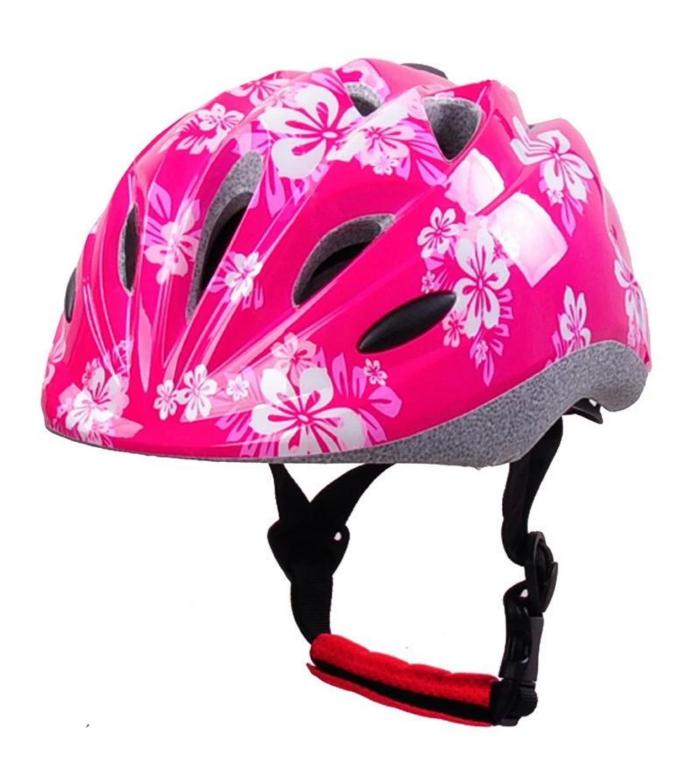

# wonderful schwinn toddler bike helmet, toddler off road helmet for kids

# The advantages of schwinn toddler bike helmet:

- 1. it's super lightest, only 215g, and well-ventilated,
- 2. in-mould technology: seamless, when the helmet by the impact, the entire helmet uniform force,
- 3. Thicken PC shell ,protection would be sharply increased.
- 4. High density gray EPS material, light weight, Shock resistance, provide reliable protection .
- 5. with patent adjustment headlock buckle, PA webbing, washable pads.
- 6. Lining Pad equipped with hot-pressing technology.
- 7. Certification: CE-EN1078 certified for impact protection.

# The specification of schwinn toddler bike helmet:

| Model No.               | AU-C03 toddler off road helmet                   |
|-------------------------|--------------------------------------------------|
| Material                | In-mold EPS liner & PC shell                     |
| Certification           | CE EN1078                                        |
| Vents                   | 13 air vents                                     |
| Color                   | Pantone, customized                              |
| size/head circumference | S (47-52CM), M: (48-56CM)                        |
| Weight                  | 215g                                             |
| Sample Time             | 7 days                                           |
| MOQ                     | 300pcs                                           |
| Package details         | PP bag+individual color box packing+mastercarton |

# The detail pictures of toddler off road helmet: