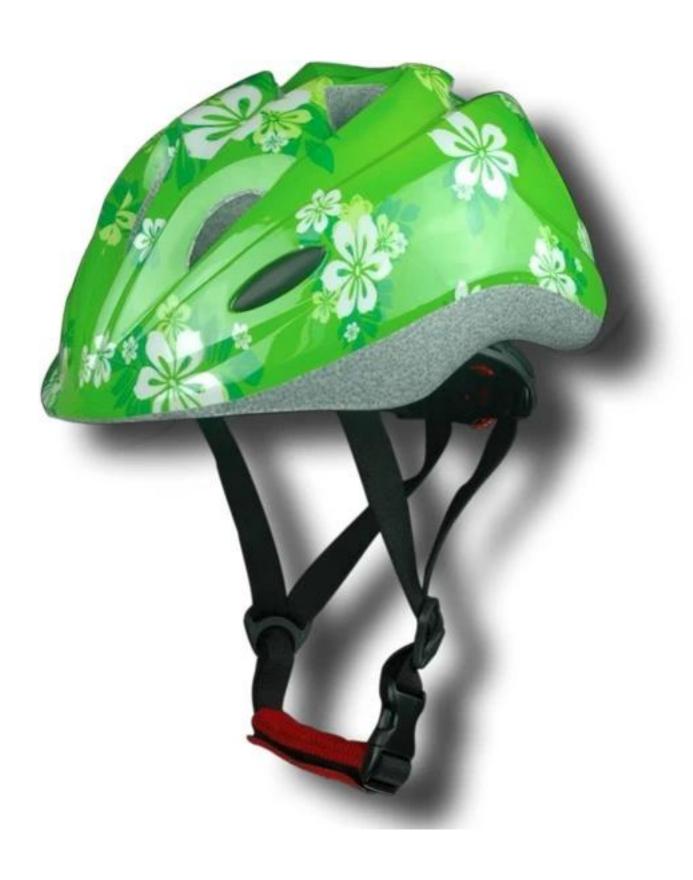

# wonderful schwinn toddler bike helmet, toddler off road helmet for kids

# The advantages of schwinn toddler bike helmet:

- 1. it's super lightest, only 215g, and well-ventilated,
- 2. in-mould technology: seamless, when the helmet by the impact, the entire helmet uniform force,
- 3. Thicken PC shell ,protection would be sharply increased.
- 4. High density gray EPS material, light weight, Shock resistance, provide reliable protection .
- 5. with patent adjustment headlock buckle, PA webbing, washable pads.
- 6. Lining Pad equipped with hot-pressing technology.
- 7. Certification: CE-EN1078 certified for impact protection.

# The specification of schwinn toddler bike helmet:

| Model No.               | AU-C03 toddler off road helmet                   |
|-------------------------|--------------------------------------------------|
| Material                | In-mold EPS liner & PC shell                     |
| Certification           | CE EN1078                                        |
| Vents                   | 13 air vents                                     |
| Color                   | Pantone, customized                              |
| size/head circumference | S (47-52CM), M: (48-56CM)                        |
| Weight                  | 215g                                             |
| Sample Time             | 7 days                                           |
| MOQ                     | 300pcs                                           |
| Package details         | PP bag+individual color box packing+mastercarton |

# The detail pictures of toddler off road helmet: