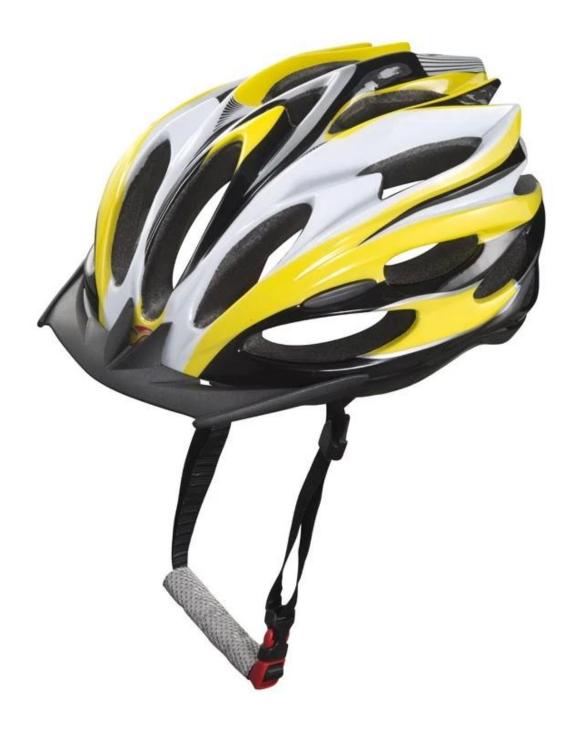

-------------------------------|
| Material                | In-mold EPS liner & PC shell                     |
| Certification           | CE EN1078                                        |
| Vents                   | 21 air vents                                     |
| Color                   | Pantone, customized                              |
| size/head circumference | S/M(54-58cm); M/L(58-62cm)                       |
| Weight                  | 230g                                             |
| Sample Time             | 7 days                                           |
| MOQ                     | 300pcs                                           |
| Package details         | PP bag+individual color box packing+mastercarton |

# The detail pictures of youth mountain bike helmets:











# The Customized accessories:

There are four different helmet strap buckle for your freely choice:

- Standard ITW brand Nylon helmet buckle
- Traditional helmet buckle

- Patent self-developed magnetic buckle (the comprehensive safety, functionality and great ease of use of helmets with the "one-hand fastener", with strong magnets make them easy to close and open, very convenient and safe).

- Fidlock brand magetic buckle.

Customized varieties colors of helmet accessories for your freely choice:

- Available helmet lockable strap divider in varieties color.
- Available helmet strap buckle in varieties colors.
- Available helmet strap holder in varieties colors.

## **Buckle Options**



(A)

Don't be surprised! As a factory with 23-year R&D experience, we have developed a seri