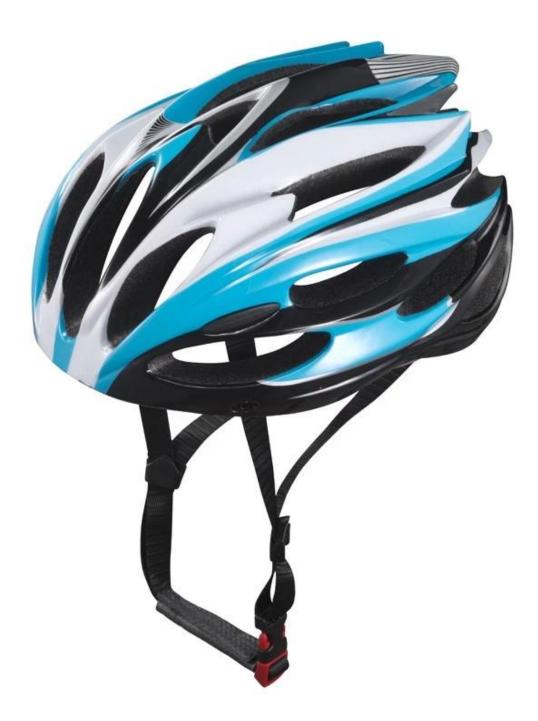

# youth mountain bike helmets, fly mountain bike helmet <u>B22</u>



# The Details of youth mountain bike helmets:

- Well-ventilated, with very cooling air tunnel and reasonable aero shape design.

- Three-dimensional duct design: This design is very aerodynamic drag coefficient is small , in the process of riding , people wear more cool.

- In-mold technology, when the helmet by the impact , the entire helmet uniform force.

- The high quality eco-friendly high temperature resistant PC shell.
- The high density black EPS material is imported from American,

-360°size adjustment systems, anti-slip adjustment button, can bring you a stable and safety experience, your comfort is the prior consideration during the design.

- The bicycle accessories: adjustable chin strap with quick-release buckle; rear lock adjustment; cool comfortable pads;

- Certificatio