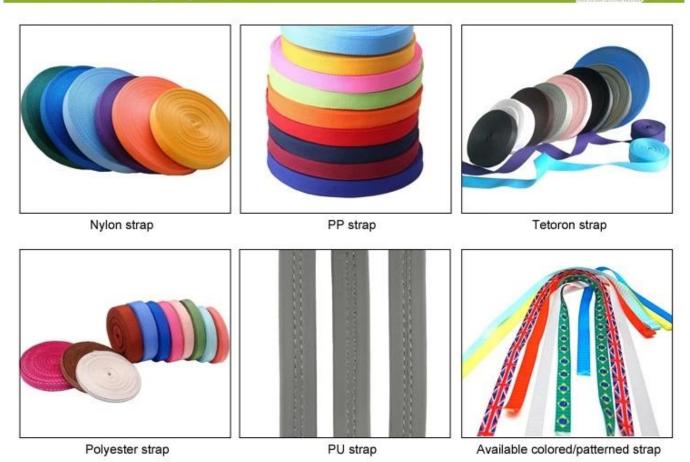

Low quality pads: easy broken after friction with hair, uncomfortable and hot.

Breathability and comfort are extremely important, that's why the Manta features Airlite straps which are 15% lighter than a standard helmet strap. Tetoron straps are lighter, stronger and more breathable than a normal helmet strap. They also do not stick to the face as easily when temperatures begin to increase. Fast Adapting System webbing can be easily and continuously tailored to your exact head shape. The helmet stays securely on the head in all situations and the webbing straps are always in the best position.

# **Helmet Strap Options**

AN AN