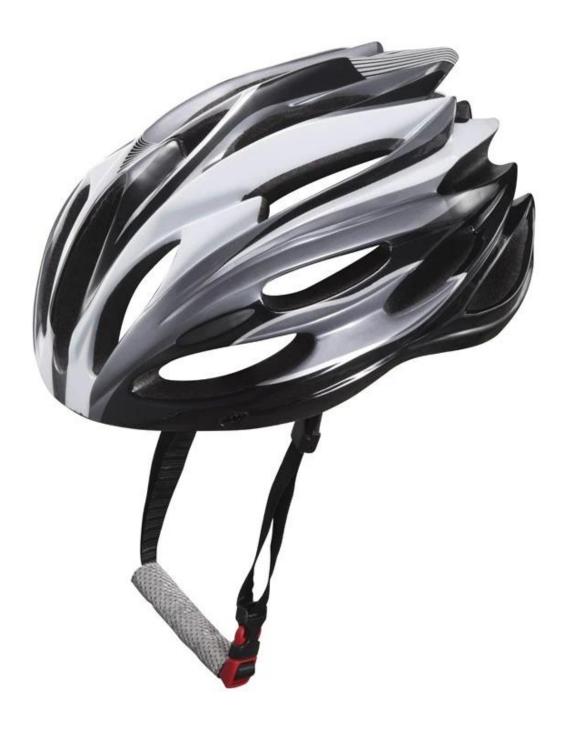

-----------------------------|
| Material                | In-mold EPS liner & PC shell                     |
| Certification           | CE EN1078                                        |
| Vents                   | 21 air vents                                     |
| Color                   | Pantone, customized                              |
| size/head circumference | S/M(54-58cm); M/L(58-62cm)                       |
| Weight                  | 230g                                             |
| Sample Time             | 7 days                                           |
| MOQ                     | 300pcs                                           |
| Package details         | PP bag+individual color box packing+mastercarton |

# The detail pictures of youth mountain bike helmets:











# The Customized accessories:

There are four different helmet strap buckle for your freely choice:

- Standard ITW brand Nylon helmet buckle
- Traditional helmet buckle

- Patent self-developed magnetic buckle (the comprehensive safety, functionality and great ease of use of helmets with the "one-hand fastener", with strong magnets make them easy to close and open, very convenient and safe).

- Fidlock brand magetic buckle.

Customized varieties colors of helmet accessories for your freely choice:

- Available helmet lockable strap divider in varieties color.
- Available helmet strap buckle in varieties colors.
- Available helmet strap holder in varieties colors.

## **Buckle Options**



(A)

Don't be surprised! As a factory with 23-year R&D experience, we have developed a serie