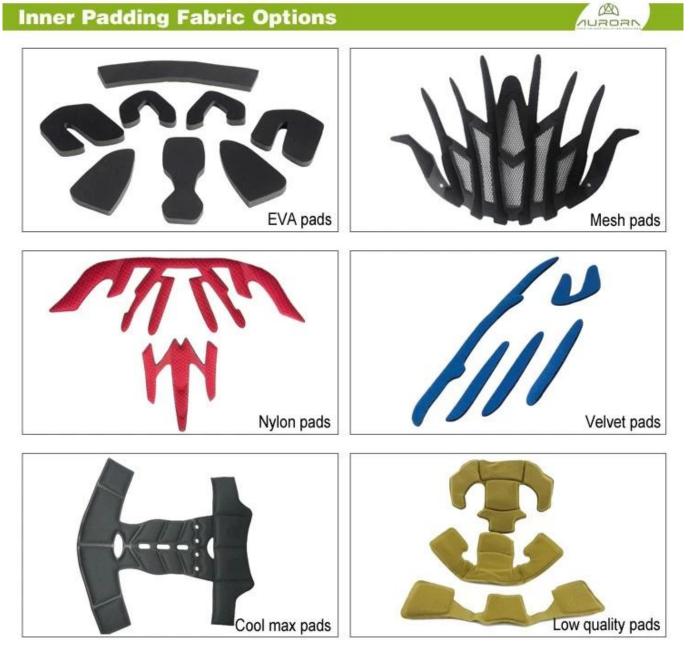

# **Adjustment System Options**

A001 A002 A003 A004 A005 A006 A007 A008 A009 A010 A011 A012

There different kinds of inner padding fabric options.

EVA pads: It is closed cell and impervious to water, has resilient feel.

Mesh pads: it can prevent dust and small insect fly into the helmet during wild riding.

Nylon pads: antibacterial and skin-friendly, easy to clean.

Velvet pads: very soft and comfortable feeling.

Cool max pads: very high-end, can keep the hair dry and cool during riding.

Low quality pads: easy broken after friction with hair, uncomfortable and hot.

Breathability and comfort are extremely important, that's why the Manta features Airlite straps which are 15% lighter than a standard helmet strap. Tetoron straps are lighter, stronger and more breathable than a normal helmet strap. They also do not stick to the face as easily when temperatures begin to increase. Fast Adapting System webbing can be easily and continuously tailored to your exact head shape. The helmet stays securely on the head in all situations and the webbing straps are always in the best position.