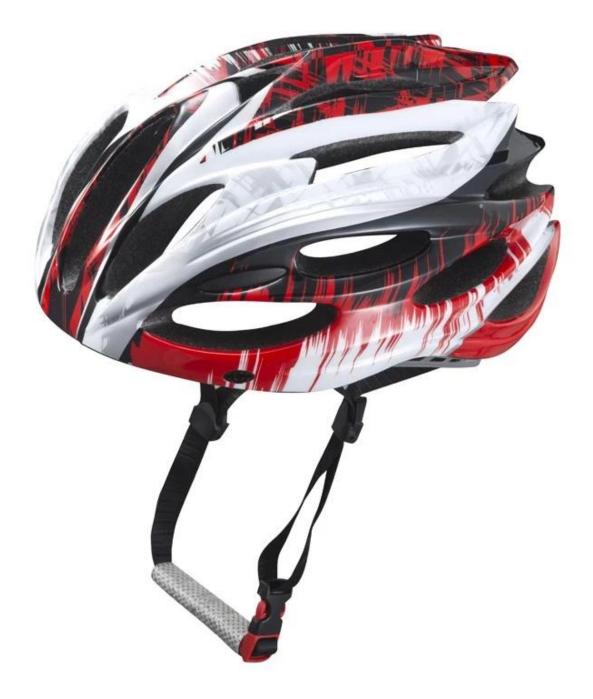

-----------------------|
| Material                | In-mold EPS liner & PC shell                     |
| Certification           | CE EN1078                                        |
| Vents                   | 21 air vents                                     |
| Color                   | Pantone, customized                              |
| size/head circumference | S/M(54-58cm); M/L(58-62cm)                       |
| Weight                  | 230g                                             |
| Sample Time             | 7 days                                           |
| MOQ                     | 300pcs                                           |
| Package details         | PP bag+individual color box packing+mastercarton |

# The detail pictures of youth mountain bike helmets:











# The Customized accessories:

There are four different helmet strap buckle for your freely choice:

- Standard ITW brand Nylon helmet buckle
- Traditional helmet buckle

- Patent self-developed magnetic buckle (the comprehensive safety, functionality and great ease of use of helmets with the "one-hand fastener", with strong magnets make them easy to close and open, very convenient and safe).

- Fidlock brand magetic buckle.

Customized varieties colors of helmet accessories for your freely choice:

- Available helmet lockable strap divider in varieties color.
- Available helmet strap buckle in varieties colors.
- Available helmet strap holder in varieties colors.

## **Buckle Options**



(A)

Don't be surprised! As a factory with 23-year R&D experience, we have developed a serie of adj