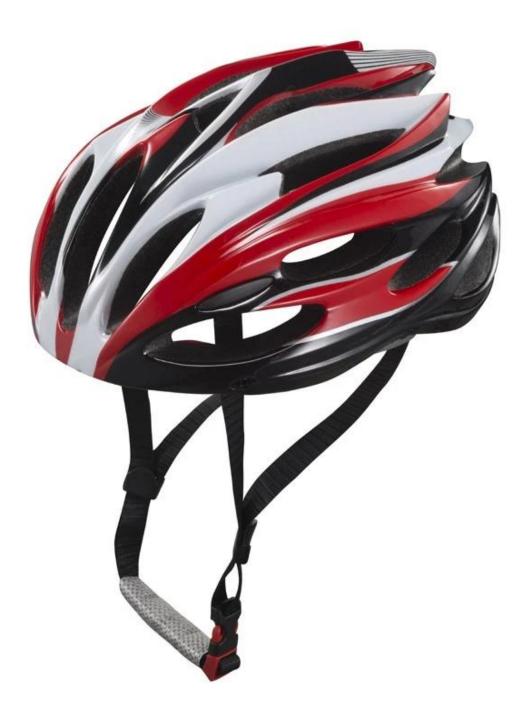

---------------------------|
| Material                | In-mold EPS liner & PC shell                     |
| Certification           | CE EN1078                                        |
| Vents                   | 21 air vents                                     |
| Color                   | Pantone, customized                              |
| size/head circumference | S/M(54-58cm); M/L(58-62cm)                       |
| Weight                  | 230g                                             |
| Sample Time             | 7 days                                           |
| MOQ                     | 300pcs                                           |
| Package details         | PP bag+individual color box packing+mastercarton |

# The detail pictures of youth mountain bike helmets:











# The Customized accessories:

There are four different helmet strap buckle for your freely choice:

- Standard ITW brand Nylon helmet buckle
- Traditional helmet buckle

- Patent self-developed magnetic buckle (the comprehensive safety, functionality and great ease of use of helmets with the "one-hand fastener", with strong magnets make them easy to close and open, very convenient and safe).

- Fidlock brand magetic buckle.

Customized varieties colors of helmet accessories for your freely choice:

- Available helmet lockable strap divider in varieties color.
- Available helmet strap buckle in varieties colors.
- Available helmet strap holder in varieties colors.

## **Buckle Options**



(A)

Don't be surprised! As a factory with 23-year R&D experience, we have developed a serie of