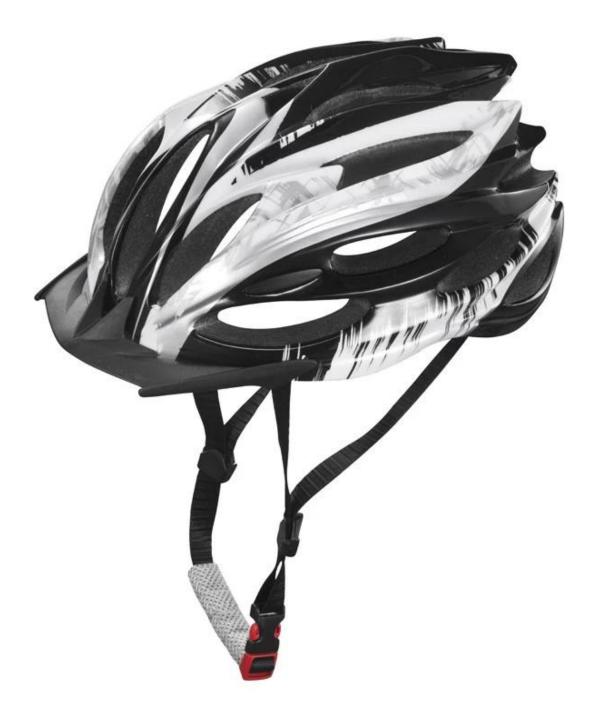

-------------------------|
| Material                | In-mold EPS liner & PC shell                     |
| Certification           | CE EN1078                                        |
| Vents                   | 21 air vents                                     |
| Color                   | Pantone, customized                              |
| size/head circumference | S/M(54-58cm); M/L(58-62cm)                       |
| Weight                  | 230g                                             |
| Sample Time             | 7 days                                           |
| MOQ                     | 300pcs                                           |
| Package details         | PP bag+individual color box packing+mastercarton |

# The detail pictures of youth mountain bike helmets:











# The Customized accessories:

There are four different helmet strap buckle for your freely choice:

- Standard ITW brand Nylon helmet buckle
- Traditional helmet buckle

- Patent self-developed magnetic buckle (the comprehensive safety, functionality and great ease of use of helmets with the "one-hand fastener", with strong magnets make them easy to close and open, very convenient and safe).

- Fidlock brand magetic buckle.

Customized varieties colors of helmet accessories for your freely choice:

- Available helmet lockable strap divider in varieties color.
- Available helmet strap buckle in varieties colors.
- Available helmet strap holder in varieties colors.

## **Buckle Options**



(A)

Don't be surprised! As a factory with 23-year R&D experience, we have developed a serie of a