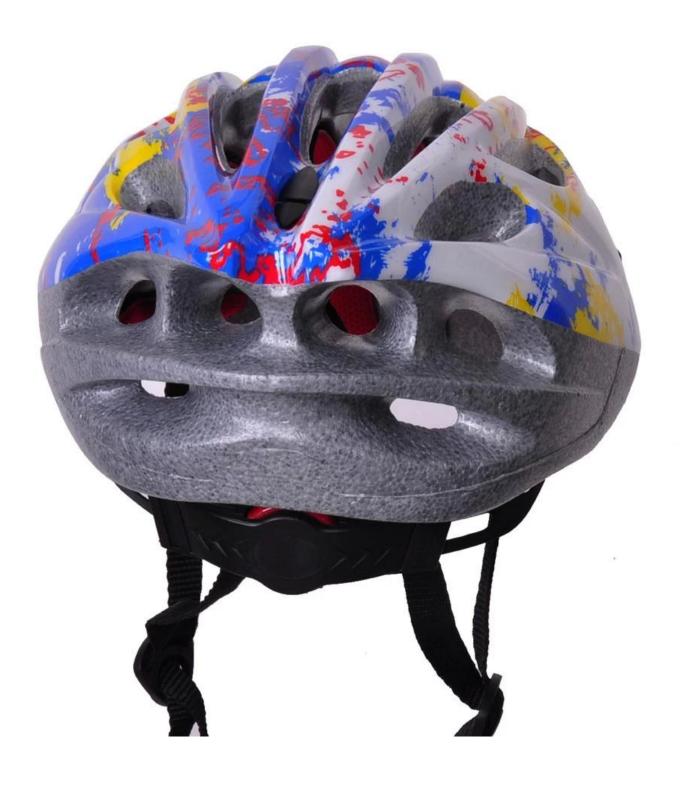

-----------------------------|
| Material                | In-mold EPS liner & PC shell                     |
| Certification           | CE EN1078                                        |
| Vents                   | 19 air vents                                     |
| Color                   | Pantone, customized                              |
| size/head circumference | M/L 54-61CM                                      |
| Weight                  | 235g                                             |
| Sample Time             | 7 days                                           |
| MOQ                     | 300pcs                                           |
| Package details         | PP bag+individual color box packing+mastercarton |

# The detail pictures of youth mountain bike helmets:













# The head circumference knowledge of bmx youth helmets:

#### **European Headform:**

An Oval shaped helmet is designed for a rider's head with a dimension which is considerably fit for Europeans.

#### **Generic headform:**

A generic headform helmet is designed for a rider's head with a dimension which is slightly longer front-toback than its side-to-side measurement.

#### Asian headform:

A Round shaped helmet is designed for a rider's head with a dimension which is condierably fit for Asians.

# Helmet Shape 101



An Oval shaped helmet is designed for a rider's head with a dimension which is considerably fit for Europeans. A generic headform helmet is designed for a rider's head with a dimension which is slightly longer front-to-back than its side-to-side measurement. A Ro