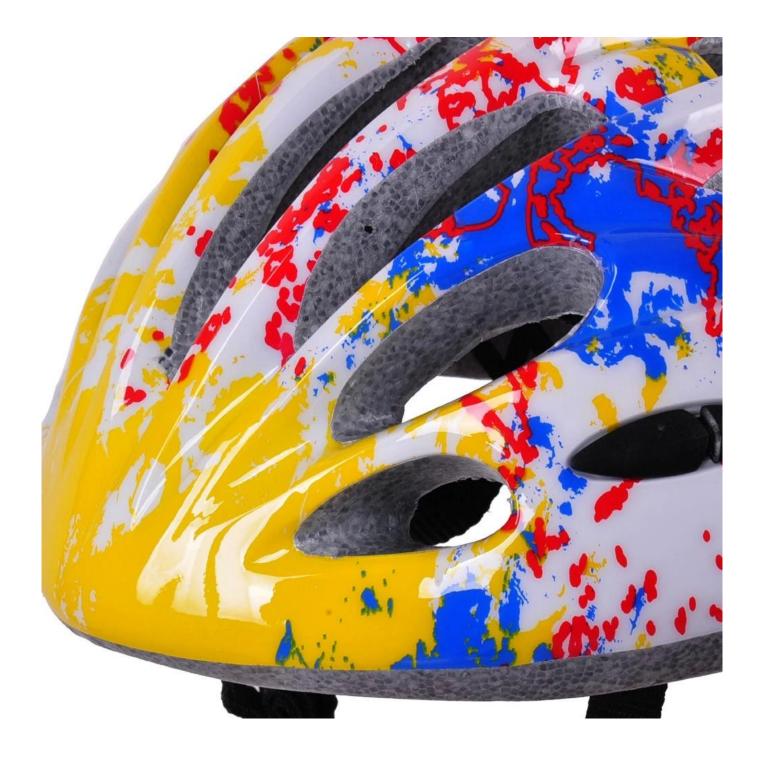

---------------------------|
| Material                | In-mold EPS liner & PC shell                     |
| Certification           | CE EN1078                                        |
| Vents                   | 19 air vents                                     |
| Color                   | Pantone, customized                              |
| size/head circumference | M/L 54-61CM                                      |
| Weight                  | 235g                                             |
| Sample Time             | 7 days                                           |
| MOQ                     | 300pcs                                           |
| Package details         | PP bag+individual color box packing+mastercarton |

# The detail pictures of youth mountain bike helmets:













# The head circumference knowledge of bmx youth helmets:

#### **European Headform:**

An Oval shaped helmet is designed for a rider's head with a dimension which is considerably fit for Europeans.

#### **Generic headform:**

A generic headform helmet is designed for a rider's head with a dimension which is slightly longer front-toback than its side-to-side measurement.

#### Asian headform:

A Round shaped helmet is designed for a rider's head with a dimension which is condierably fit for Asians.

# Helmet Shape 101



An Oval shaped helmet is designed for a rider's head with a dimension which is considerably fit for Europeans. A generic headform helmet is designed for a rider's head with a dimension which is slightly longer front-to-back than its side-to-side measurement. A Roun