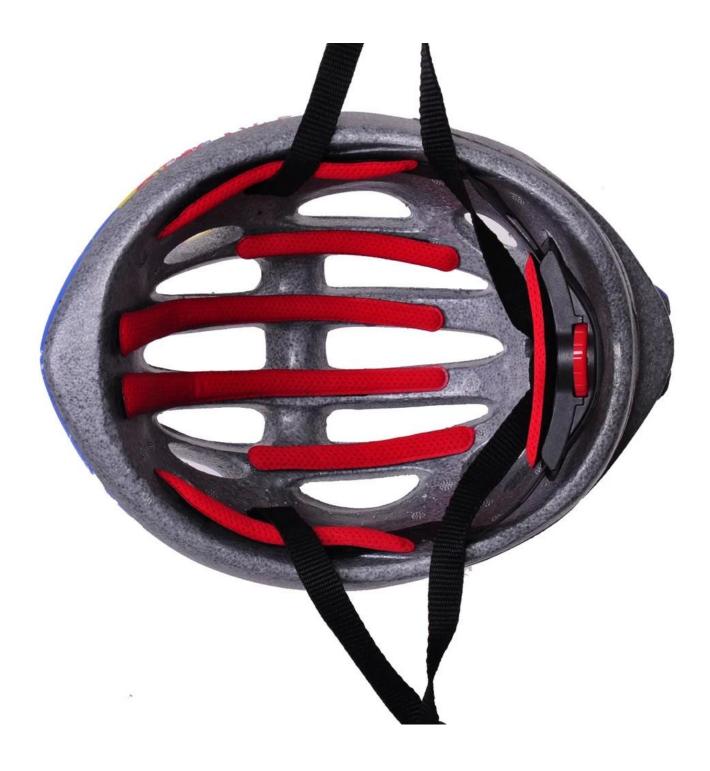

-----------------------|
| Material                | In-mold EPS liner & PC shell                     |
| Certification           | CE EN1078                                        |
| Vents                   | 19 air vents                                     |
| Color                   | Pantone, customized                              |
| size/head circumference | M/L 54-61CM                                      |
| Weight                  | 235g                                             |
| Sample Time             | 7 days                                           |
| MOQ                     | 300pcs                                           |
| Package details         | PP bag+individual color box packing+mastercarton |

# The detail pictures of youth mountain bike helmets:













# The head circumference knowledge of bmx youth helmets:

#### **European Headform:**

An Oval shaped helmet is designed for a rider's head with a dimension which is considerably fit for Europeans.

#### **Generic headform:**

A generic headform helmet is designed for a rider's head with a dimension which is slightly longer front-toback than its side-to-side measurement.

#### Asian headform:

A Round shaped helmet is designed for a rider's head with a dimension which is condierably fit for Asians.

# Helmet Shape 101



An Oval shaped helmet is designed for a rider's head with a dimension which is considerably fit for Europeans. A generic headform helmet is designed for a rider's head with a dimension which is slightly longer front-to-back than its side-to-side measurement. A Round sh