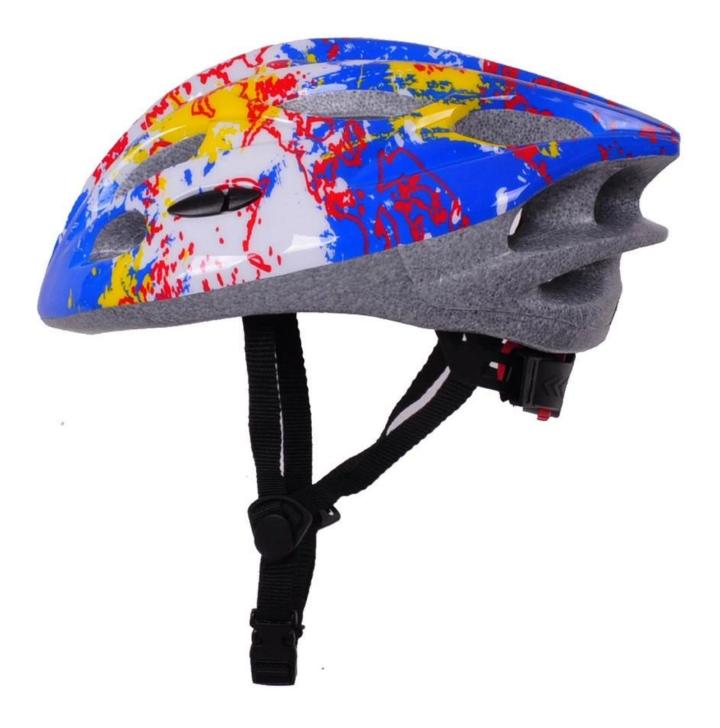

-------------------------------|
| Material                | In-mold EPS liner & PC shell                     |
| Certification           | CE EN1078                                        |
| Vents                   | 19 air vents                                     |
| Color                   | Pantone, customized                              |
| size/head circumference | M/L 54-61CM                                      |
| Weight                  | 235g                                             |
| Sample Time             | 7 days                                           |
| MOQ                     | 300pcs                                           |
| Package details         | PP bag+individual color box packing+mastercarton |

# The detail pictures of youth mountain bike helmets:













# The head circumference knowledge of bmx youth helmets:

#### **European Headform:**

An Oval shaped helmet is designed for a rider's head with a dimension which is considerably fit for Europeans.

#### **Generic headform:**

A generic headform helmet is designed for a rider's head with a dimension which is slightly longer front-toback than its side-to-side measurement.

#### Asian headform:

A Round shaped helmet is designed for a rider's head with a dimension which is condierably fit for Asians.

# Helmet Shape 101



An Oval shaped helmet is designed for a rider's head with a dimension which is considerably fit for Europeans. A generic headform helmet is designed for a rider's head with a dimension which is slightly longer front-to-back than its side-to-side measurement. A