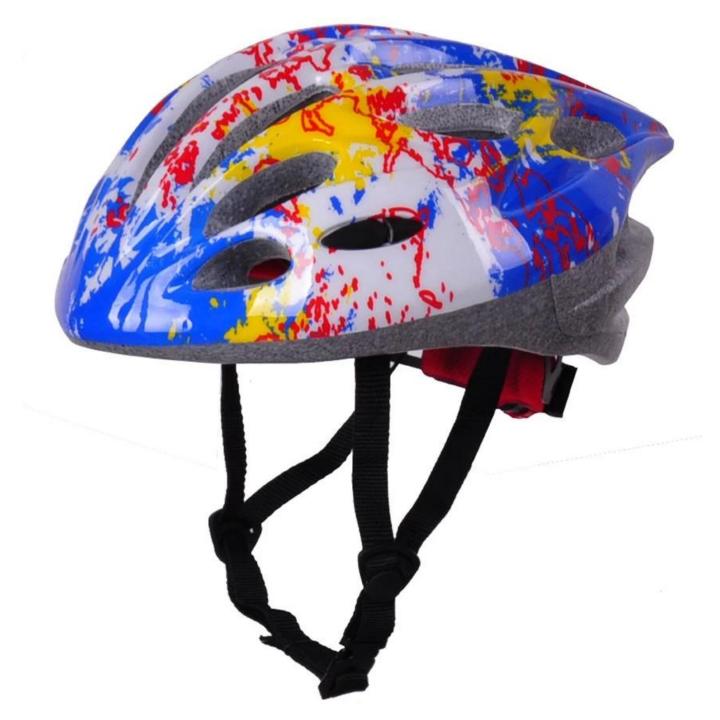

# youth mountain bike helmets, in-mold bmx youth helmets AU-B32

# The Advantages of youth mountain bike helmets:

1. it's ultralight, only 235g, and well-ventilated,

2. Three-dimensional duct design: This design is very aerodynamic drag coefficient is small , in the process of riding , people wear more cool,

3. In-mould technology: seamless , when the helmet by the impact , the entire helmet uniform force,

4. The high quality PC shell,

5. The black EPS material is imported from American,

6. The bicycle accessories: adjustable chin strap with quick-release buckle; rear lock adjustment; cool comfortable pads;

### Description of youth mountain bike helmets:

Outer material : PC Lining material : High density Black EPS Size : M/L 54-61CM; Weight : 235g , Color : Pantone Accessories: Headring fit system, fast release buckle, PA webbing and detachable pads.

# The detail pictures of youth mountain bike helmets: