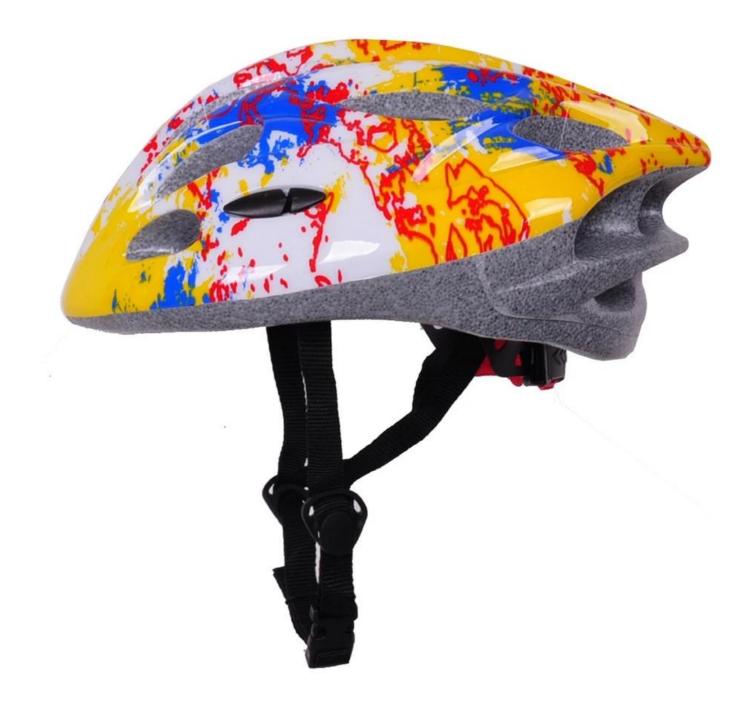

# youth mountain bike helmets, in-mold bmx youth helmets AU-B32

# The Advantages of youth mountain bike helmets:

1. it's ultralight, only 235g, and well-ventilated,

2. Three-dimensional duct design: This design is very aerodynamic drag coefficient is small , in the process of riding , people wear more cool,

3. In-mould technology: seamless , when the helmet by the impact , the entire helmet uniform force,

4. The high quality PC shell,

5. The black EPS material is imported from American,

6. The bicycle accessories: adjustable chin strap with quick-release buckle; rear lock adjustment; cool comfortable pads;

7. Certification: CE-EN1078 certified for impact protection,

### Description of youth mountain bike helmets:

Outer material : PC Lining material : High density Black EPS Size : M/L 54-61CM; Weight : 235g , Color : Pantone Accessories: Headring fit system, fast release buckle, PA webbing and detachable pads.