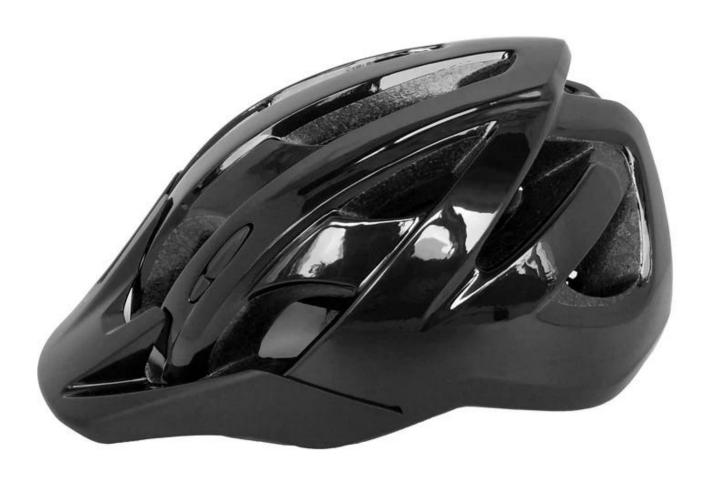

limit voltage of 4.2V, standard voltage of 3.7V.
- 3. Charging this product in place of the reach of children.
- 4. Lithium battery charge for the first 12 hours continuous charging, the battery is exhausted, (repeated charging three times normal) after 3 hours, the normal subsequent use in charging.
- 5 charging your lithium battery taken out.

#### (B) The LED instructions for use:

- 1.LED light bar for the color, the switch is set in the middle of the LED light bar.
- 2.LED light bar work in three modes:
- a. first switch, LED back and forth round flash.
- b.The second press the switch, LED overall blinking.
- c. third switch, LED full light is not flashing.
- 3. user adjustment mode according to their own preferences.

## The detail pictures of bicycle helmet with integrated lights:















## The Customized accessories:

So far, we have been manufacturing & exporting different kinds of helmets for more than 24 years. You can purchase latest design quality helmets here as well as personalize your own designs since we can provide a strong R&D support.We provide different option for custom service that you can select the different helmet color , different strap color,LOGO custom service ,inner pad design , divider color , different strap buckle color, and we can provide different head adjuster even different color for visor.





The Dial of Adjustment can be interchangeable with LED light

# The head circumference knowledge of bicycle helmet with integrated lights:

### **European Headform:**

An Oval shaped helmet is designed for a rider's head with a dimension