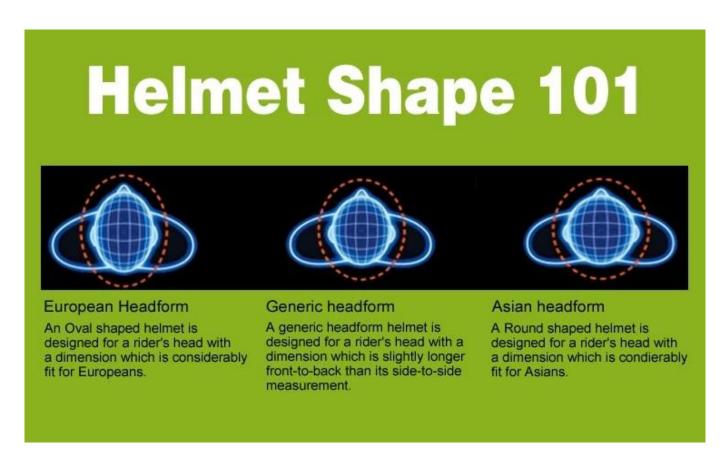

# The head circumference knowledge of bicycle helmet with integrated lights:

### **European Headform:**

An Oval shaped helmet is designed for a rider's head with a dimension which is considerably fit for Europeans.

#### **Generic headform:**

A generic headform helmet is designed for a rider's head with a dimension which is slightly longer front-to-back than its side-to-side measurement.

#### Asian headform:

A Round shaped helmet is designed for a rider's head with a dimension which is condierably fit for Asians.