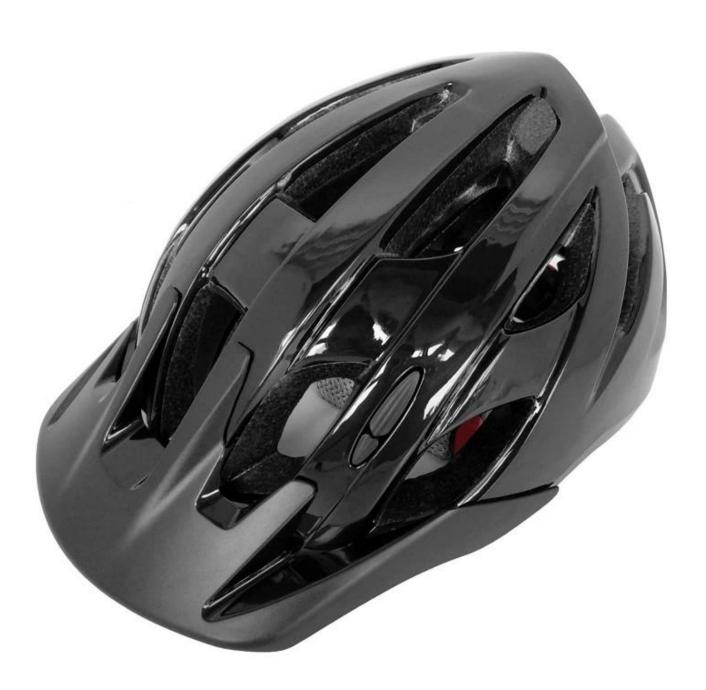

mit voltage of 4.2V, standard voltage of 3.7V.
- 3. Charging this product in place of the reach of children.
- 4. Lithium battery charge for the first 12 hours continuous charging, the battery is exhausted, (repeated charging three times normal) after 3 hours, the normal subsequent use in charging.
- 5 charging your lithium battery taken out.

#### (B) The LED instructions for use:

- 1.LED light bar for the color, the switch is set in the middle of the LED light bar.
- 2.LED light bar work in three modes:
- a. first switch, LED back and forth round flash.
- b.The second press the switch, LED overall blinking.
- c. third switch, LED full light is not flashing.
- 3. user adjustment mode according to their own preferences.

## The detail pictures of bicycle helmet with integrated lights:















## The Customized accessories:

So far, we have been manufacturing & exporting different kinds of helmets for more than 24 years. You can purchase latest design quality helmets here as well as personalize your own designs since we can provide a strong R&D support.We provide different option for custom service that you can select the different helmet color , different strap color,LOGO custom service ,inner pad design , divider color , different strap buckle color, and we can provide different head adjuster even different color for visor.





The Dial of Adjustment can be interchangeable with LED light

# The head circumference knowledge of bicycle helmet with integrated lights:

### **European Headform:**

An Oval shaped helmet is designed for a rider's head with a dimension wh