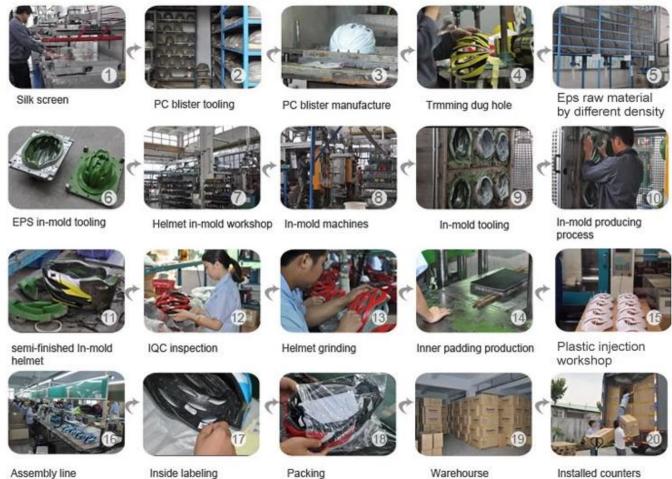

## The helmet production procedure is as below:

silk screen  $\rightarrow$  PC blister tooling  $\rightarrow$  PC blister manufacture  $\rightarrow$  Trimming dug hole  $\rightarrow$  EPS raw material by different density  $\rightarrow$  EPS in-mold tooling  $\rightarrow$  helmet in-mold workshop  $\rightarrow$  in-mold machines  $\rightarrow$  in-mold tooling  $\rightarrow$  in-mold producing process  $\rightarrow$  semi-finished in-mold helmet  $\rightarrow$  IQC inspection  $\rightarrow$  helmet grinding  $\rightarrow$  inner padding production  $\rightarrow$  plastic injection workshop  $\rightarrow$  assembly line  $\rightarrow$ inside labeling  $\rightarrow$  packing  $\rightarrow$  warehouse  $\rightarrow$  installed counters.

## **Production Procedure**