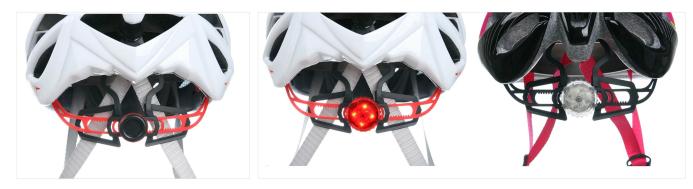

## The detail pictures of bicycle helmet with integrated lights:

The Dial of Adjustment can be interchangeable with LED light