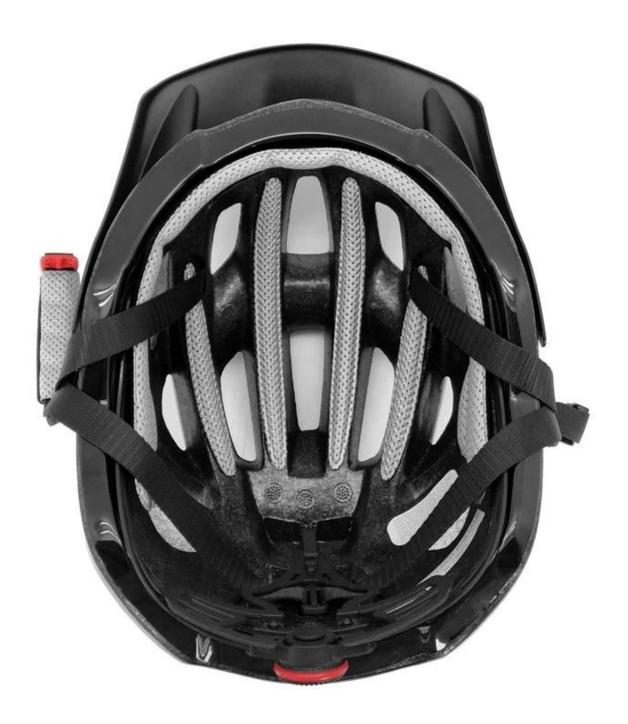

## The detail pictures of bicycle helmet with integrated lights:

## The specification of bicycle helmet with integrated lights:

| Model No.               | AU-L01                                                                                                                            |
|-------------------------|-----------------------------------------------------------------------------------------------------------------------------------|
| Inner Material          | High density EPS foam (expanded polystyrene)                                                                                      |
| External Material       | PC (polycarbonate) shell + intergrated LED light + LED control Button                                                             |
| Technology              | In-mold PC+EPS + built-in LED light+ removable battery                                                                            |
| Certification           | CE EN1078                                                                                                                         |
| Vents                   | 15 air vents                                                                                                                      |
| Color                   | Pantone, customized                                                                                                               |
| size/head circumference | M 56-58 cm, L 59-62 cm                                                                                                            |
| Weight                  | 320g                                                                                                                              |
| Helmet accessories      | strap divider, standard helmet buckle, Pp Pattern Webbing Strap, SAFE ADVANCED USB LED LIGHT, headlock adjuster, 100% Cotton Pads |
| MOQ                     | 300pcs                                                                                                                            |
| Package details         | PP bag+individual color box packing+mastercarton                                                                                  |

The Dial of Adjustment can be interchangeable with LED light