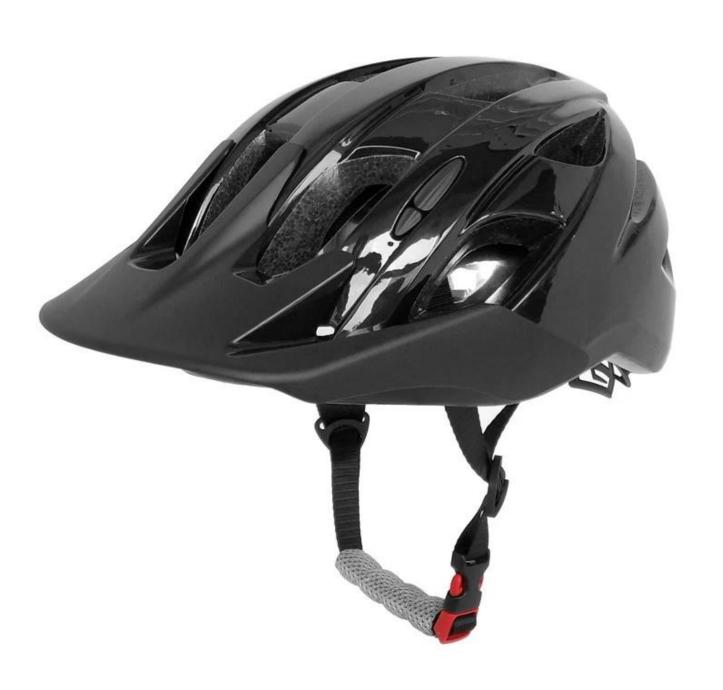

t voltage of 4.2V, standard voltage of 3.7V.
- 3. Charging this product in place of the reach of children.
- 4. Lithium battery charge for the first 12 hours continuous charging, the battery is exhausted, (repeated charging three times normal) after 3 hours, the normal subsequent use in charging.
- 5 charging your lithium battery taken out.

#### (B) The LED instructions for use:

- 1.LED light bar for the color, the switch is set in the middle of the LED light bar.
- 2.LED light bar work in three modes:
- a. first switch, LED back and forth round flash.
- b.The second press the switch, LED overall blinking.
- c. third switch, LED full light is not flashing.
- 3. user adjustment mode according to their own preferences.

## The detail pictures of bicycle helmet with integrated lights:















## The Customized accessories:

So far, we have been manufacturing & exporting different kinds of helmets for more than 24 years. You can purchase latest design quality helmets here as well as personalize your own designs since we can provide a strong R&D support.We provide different option for custom service that you can select the different helmet color , different strap color,LOGO custom service ,inner pad design , divider color , different strap buckle color, and we can provide different head adjuster even different color for visor.





The Dial of Adjustment can be interchangeable with LED light

# The head circumference knowledge of bicycle helmet with integrated lights:

### **European Headform:**

An Oval shaped helmet is designed for a rider's head with a dimension whic