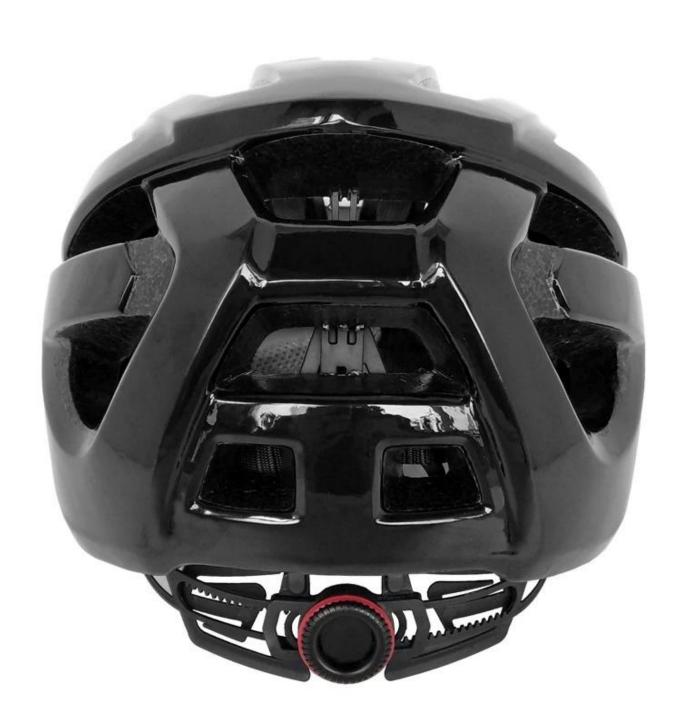

## The detail pictures of bicycle helmet with integrated lights:

#### (B) The LED instructions for use:

- 1.LED light bar for the color, the switch is set in the middle of the LED light bar.
- 2.LED light bar work in three modes:
- a. first switch, LED back and forth round flash.
- b.The second press the switch, LED overall blinking.
- c. third switch, LED full light is not flashing.
- 3. user adjustment mode according to their own preferences.