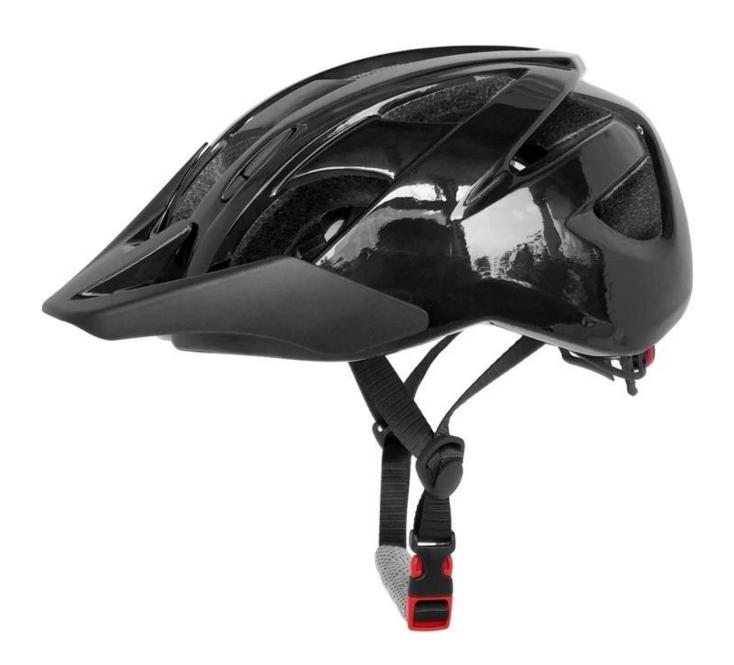

# Bicycle helmet with integrated lights, cycle helmets with built in lights AU-L01



## The Performance of bicycle helmet with integrated lights:

AU-L01 patented products (ZL200720148173.3). LED lights with a lithium battery, safe reuse. Exquisite designs, the perfect combination of high-tech, one die forming technology, professional foam material, full wrap-around protective performance, excellent 15 wind holes breathable.

## **Material properties:**

Compared to pure plastic foam having a low density, lightweight, high specific strength and its intensity increases with increasing density, the ability to absorb shock loads, have excellent shock absorbing performance, sound insulation and absorption properties, the thermal conductivity low, good insulation

properties, excellent electrical insulation properties, corrosion resistance, and anti-fungal properties. The sof