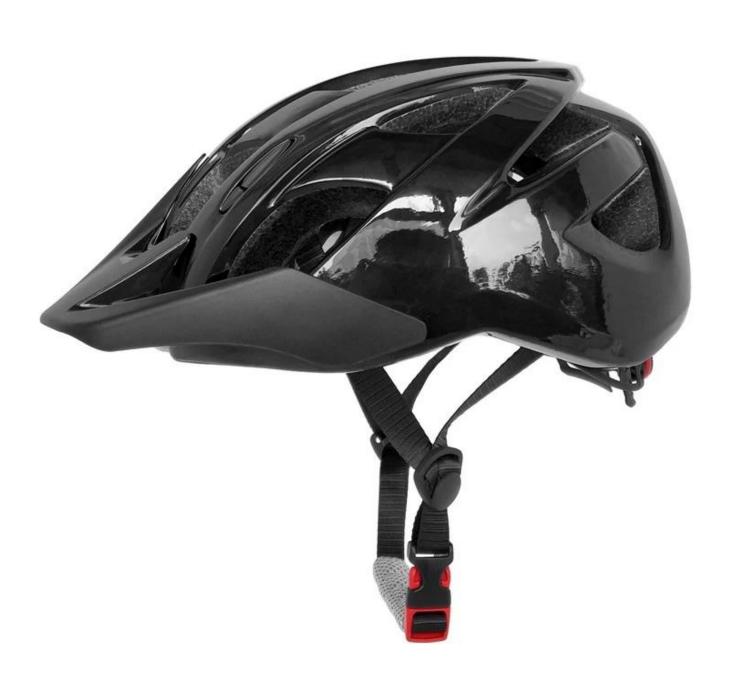

## The detail pictures of bicycle helmet with integrated lights:

## The Performance of bicycle helmet with integrated lights:

AU-L01 patented products (ZL200720148173.3). LED lights with a lithium battery, safe reuse. Exquisite designs, the perfect combination of high-tech, one die forming technology, professional foam material, full wrap-around protective performance, excellent 15 wind holes breathable.

## The specification of bicycle helmet with integrated lights:

| Model No.               | AU-L01                                                                                                                            |
|-------------------------|-----------------------------------------------------------------------------------------------------------------------------------|
| Inner Material          | High density EPS foam (expanded polystyrene)                                                                                      |
| External Material       | PC (polycarbonate) shell + intergrated LED light + LED control Button                                                             |
| Technology              | In-mold PC+EPS + built-in LED light+ removable battery                                                                            |
| Certification           | CE EN1078                                                                                                                         |
| Vents                   | 15 air vents                                                                                                                      |
| Color                   | Pantone, customized                                                                                                               |
| size/head circumference | M 56-58 cm, L 59-62 cm                                                                                                            |
| Weight                  | 320g                                                                                                                              |
| Helmet accessories      | strap divider, standard helmet buckle, Pp Pattern Webbing Strap, SAFE ADVANCED USB LED LIGHT, headlock adjuster, 100% Cotton Pads |
| MOQ                     | 300pcs                                                                                                                            |
| Package details         | PP bag+individual color box packing+mastercarton                                                                                  |