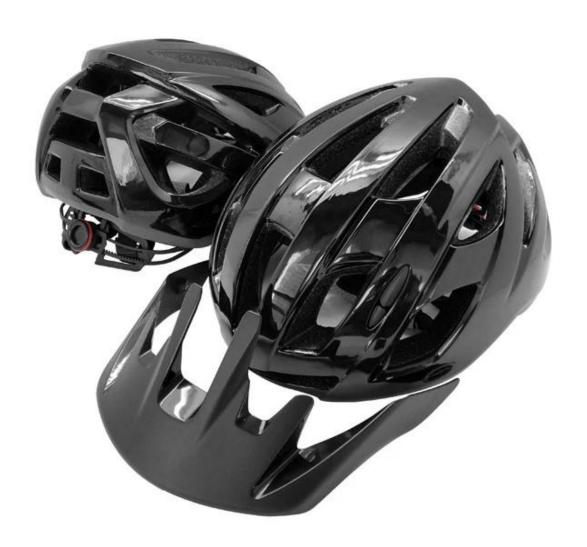

ltage of 4.2V, standard voltage of 3.7V.
- 3. Charging this product in place of the reach of children.
- 4. Lithium battery charge for the first 12 hours continuous charging, the battery is exhausted, (repeated charging three times normal) after 3 hours, the normal subsequent use in charging.
- 5 charging your lithium battery taken out.

#### (B) The LED instructions for use:

- 1.LED light bar for the color, the switch is set in the middle of the LED light bar.
- 2.LED light bar work in three modes:
- a. first switch, LED back and forth round flash.
- b.The second press the switch, LED overall blinking.
- c. third switch, LED full light is not flashing.
- 3. user adjustment mode according to their own preferences.

## The detail pictures of bicycle helmet with integrated lights:















## The Customized accessories:

So far, we have been manufacturing & exporting different kinds of helmets for more than 24 years. You can purchase latest design quality helmets here as well as personalize your own designs since we can provide a strong R&D support.We provide different option for custom service that you can select the different helmet color , different strap color,LOGO custom service ,inner pad design , divider color , different strap buckle color, and we can provide different head adjuster even different color for visor.





The Dial of Adjustment can be interchangeable with LED light

# The head circumference knowledge of bicycle helmet with integrated lights:

### **European Headform:**

An Oval shaped helmet is designed for a rider's head with a dimension which is