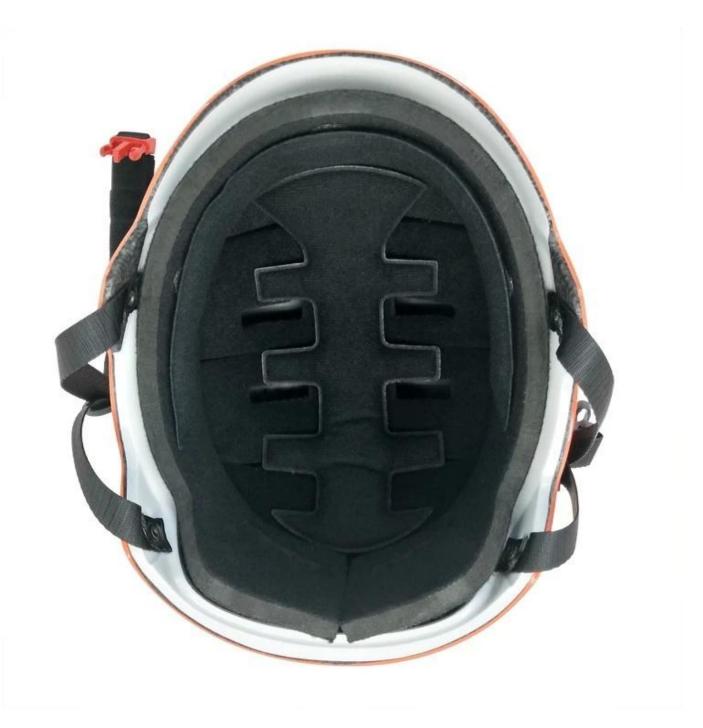

## The detail pictures of водный спорт helmets:

#### The advantages of water sports helmet:

- well-ventilated, Aero shaped design.
- High-strength PC shell, protection would be sharply increased.
- High density gray EPS material, light weight, Shock resistance, provide reliable protection .
- PA webbing, washable pads.
- Moisture wicking Soft Lining Pads that can be removed and cleaned .