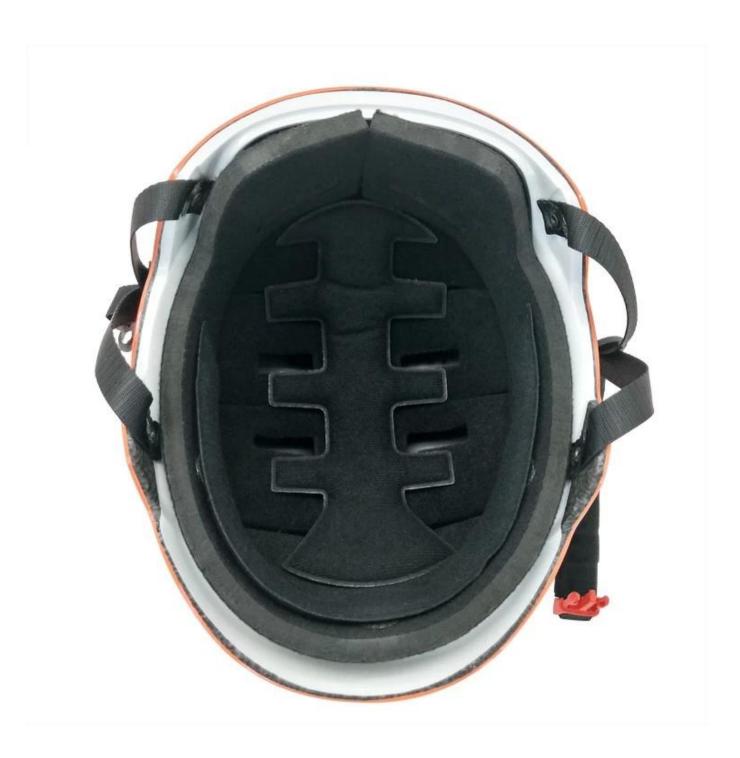

#### The advantages of water sports helmet:

- well-ventilated, Aero shaped design.
- High-strength PC shell, protection would be sharply increased.
- High density gray EPS material, light weight, Shock resistance, provide reliable protection .
- PA webbing, washable pads.
- Moisture wicking Soft Lining Pads that can be removed and cleaned .

## The detail pictures of водный спорт helmets: