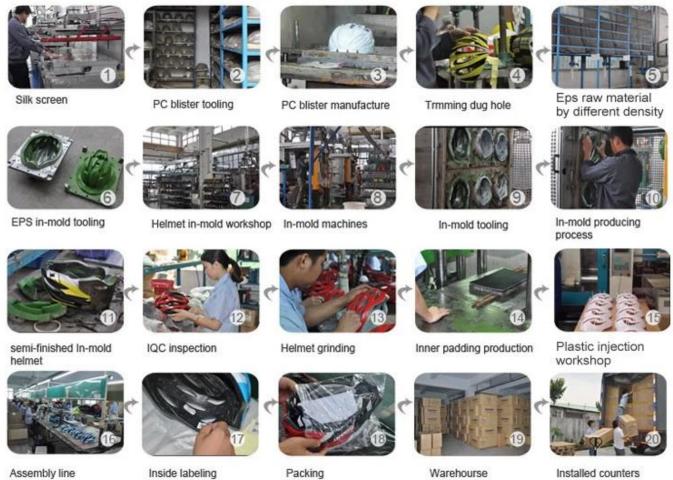

## The helmet production procedure is as below:

silk screen  $\rightarrow$  PC blister tooling  $\rightarrow$  PC blister manufacture  $\rightarrow$  Trimming dug hole  $\rightarrow$  EPS raw material by different density  $\rightarrow$  EPS in-mold tooling  $\rightarrow$  helmet in-mold workshop  $\rightarrow$  in-mold machines  $\rightarrow$  in-mold tooling  $\rightarrow$  in-mold producing process  $\rightarrow$  semi-finished in-mold helmet  $\rightarrow$  IQC inspection  $\rightarrow$  helmet grinding  $\rightarrow$  inner padding production  $\rightarrow$  plastic injection workshop  $\rightarrow$  assembly line  $\rightarrow$ inside labeling  $\rightarrow$  packing  $\rightarrow$  ckлад  $\rightarrow$  installed counters.

#### **Production Procedure**