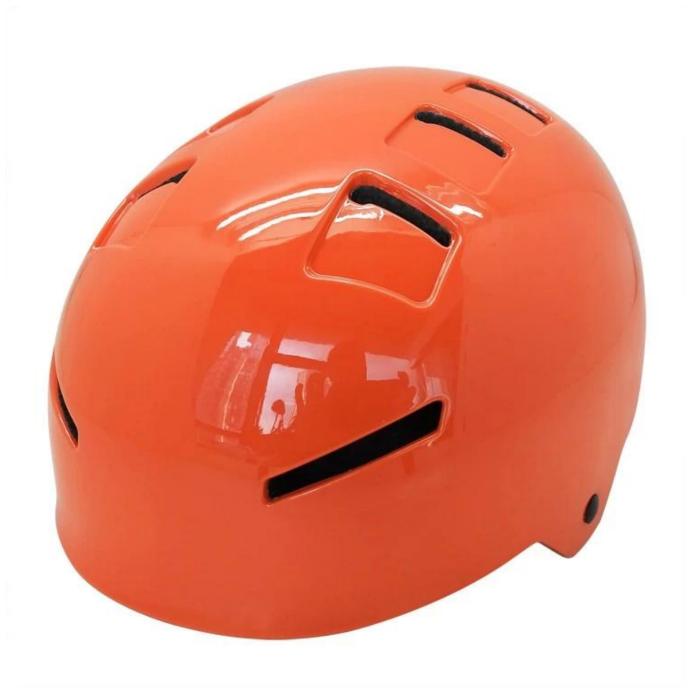

-----------------------------------|
| Материал                | EVA foam & EPS foam & PC shell                   |
| Certification           | CE EN1385                                        |
| Vents                   | 12 air vents                                     |
| Цвет                    | Pantone, customized                              |
| size/head circumference | S/M:52-58CM                                      |
| Масса                   | 340g                                             |
| Sample Time             | 7 дней                                           |
| MOQ                     | 300pcs                                           |
| Package details         | PP bag+individual color box packing+mastercarton |

## The detail pictures of водный спорт helmets:













# The head circumference knowledge of water sports helmet:

#### **European Headform:**

An Oval shaped helmet is designed for a rider's head with a dimension which is considerably fit for Europeans.

#### **Generic headform:**

A generic headform helmet is designed for a rider's head with a dimension which is slightly longer front-to-back than its side-to-side measurement.

#### **Asian headform:**

A Round shaped helmet is designed for a rider's head with a dimension which is condierably fit for Asians.

# Helmet Shape 101



#### European Headform

An Oval shaped helmet is designed for a rider's head with a dimension which is considerably fit for Europeans.

#### Generic headform

A generic headform helmet is designed for a rider's head with a dimension which is slightly longe