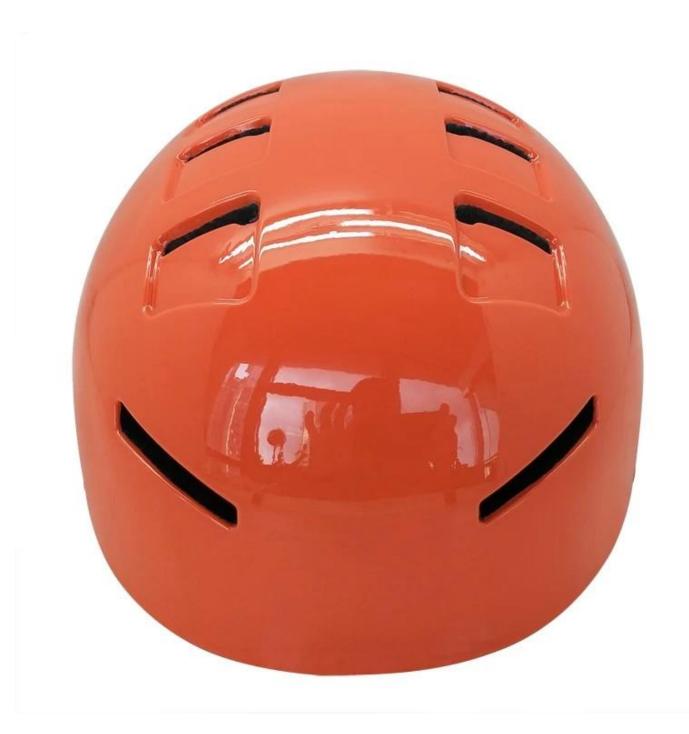

-------------------------------------|
| Материал                | EVA foam & EPS foam & PC shell                   |
| Certification           | CE EN1385                                        |
| Vents                   | 12 air vents                                     |
| Цвет                    | Pantone, customized                              |
| size/head circumference | S/M:52-58CM                                      |
| Масса                   | 340g                                             |
| Sample Time             | 7 дней                                           |
| MOQ                     | 300pcs                                           |
| Package details         | PP bag+individual color box packing+mastercarton |

## The detail pictures of водный спорт helmets:













# The head circumference knowledge of water sports helmet:

#### **European Headform:**

An Oval shaped helmet is designed for a rider's head with a dimension which is considerably fit for Europeans.

#### **Generic headform:**

A generic headform helmet is designed for a rider's head with a dimension which is slightly longer front-to-back than its side-to-side measurement.

#### **Asian headform:**

A Round shaped helmet is designed for a rider's head with a dimension which is condierably fit for Asians.

# Helmet Shape 101



#### European Headform

An Oval shaped helmet is designed for a rider's head with a dimension which is considerably fit for Europeans.

#### Generic headform

A generic headform helmet is designed for a rider's head with a dimension which is slightly lon