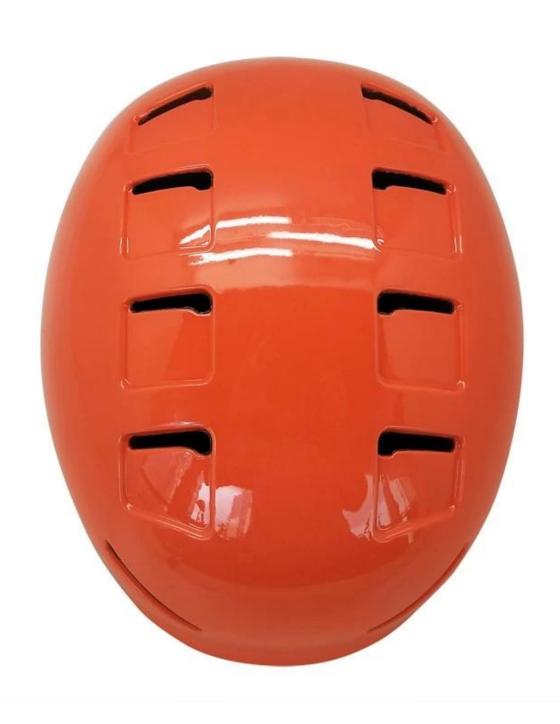

## The detail pictures of водный спорт helmets:

### The specification of water sports helmet:

| Модель №.               | AU-K009                                          |
|-------------------------|--------------------------------------------------|
| Материал                | EVA foam & EPS foam & PC shell                   |
| Certification           | CE EN1385                                        |
| Vents                   | 12 air vents                                     |
| Цвет                    | Pantone, customized                              |
| size/head circumference | S/M:52-58CM                                      |
| Масса                   | 340g                                             |
| Sample Time             | 7 дней                                           |
| MOQ                     | 300pcs                                           |
| Package details         | PP bag+individual color box packing+mastercarton |