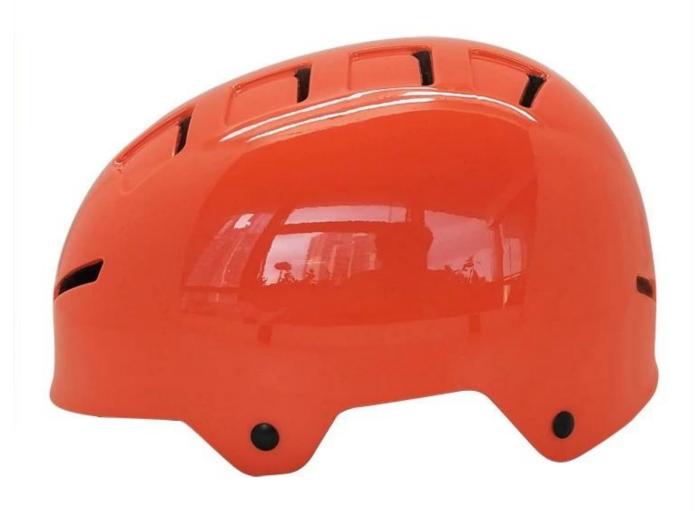

-------------------------------|
| Материал                | EVA foam & EPS foam & PC shell                   |
| Certification           | CE EN1385                                        |
| Vents                   | 12 air vents                                     |
| Цвет                    | Pantone, customized                              |
| size/head circumference | S/M:52-58CM                                      |
| Масса                   | 340g                                             |
| Sample Time             | 7 дней                                           |
| MOQ                     | 300pcs                                           |
| Package details         | PP bag+individual color box packing+mastercarton |

## The detail pictures of водный спорт helmets:













# The head circumference knowledge of water sports helmet:

#### **European Headform:**

An Oval shaped helmet is designed for a rider's head with a dimension which is considerably fit for Europeans.

#### **Generic headform:**

A generic headform helmet is designed for a rider's head with a dimension which is slightly longer front-to-back than its side-to-side measurement.

#### **Asian headform:**

A Round shaped helmet is designed for a rider's head with a dimension which is condierably fit for Asians.

# Helmet Shape 101



#### European Headform

An Oval shaped helmet is designed for a rider's head with a dimension which is considerably fit for Europeans.

#### Generic headform

A generic headform helmet is designed for a rider's head with a dimension which is slightly longer fr