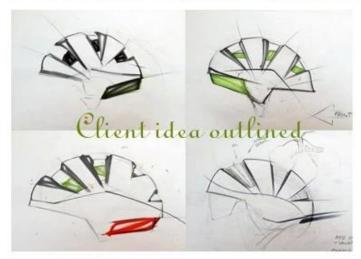

# **CUSTOMIZE FOR BRAND**

#### Logo style: Dome, Metal, UV-Dart sticker, Water decal..