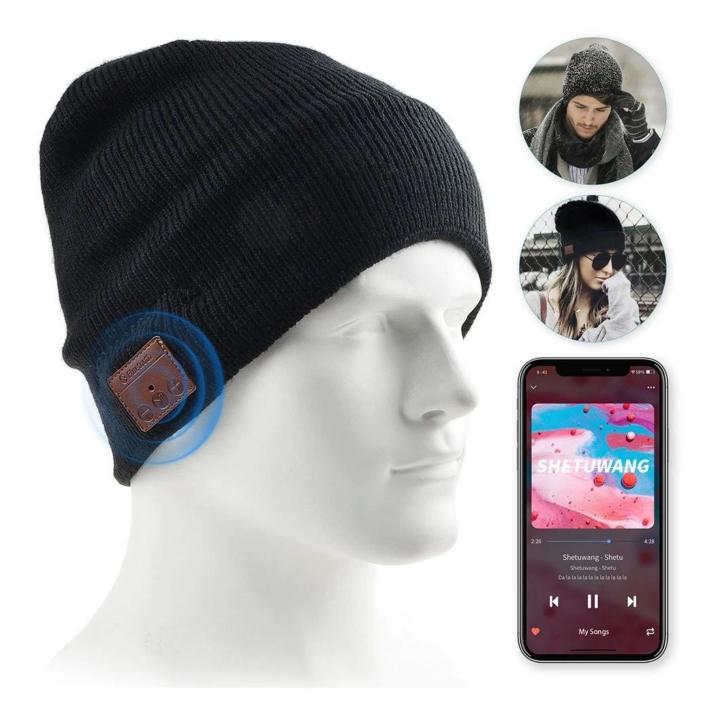

# Функция:

Wireless bluetooth beanie keeps your head very warm and you are able to listen to your favorite songs without disrupting anyone else. The sound quality is great, and the speaker is removable for washing beanie.

### PREMIUM AUDIO QUALITY

Premium Audio Quality - Built with 12.5mm stereo speaker magnets and microphone that deliver clear and high quality digital sound. Universal Bluetooth technology with forward/backward compatibility to connect to all Bluetooth enabled media player devices and automatically connect to your last paired device.

#### Заявление

It can be used for Hiking, camping, fishing, joggying. A special gift for your loved one.