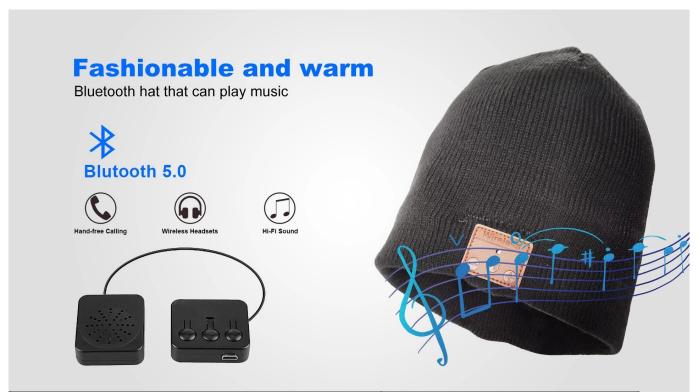

# ТеплыйшапочкашляпаcBluetooth 5.0 enjoyingРуки свободны callingu Hi-Fiзвук

| Модель Нет.        | Warm beanie hat with Bluetooth 5.0 |
|--------------------|------------------------------------|
| Textile material   | 60% Acrylicand 40% Polyester       |
| Bluetooth version  | 5.0                                |
| Диапазон           | Up to 10m                          |
| В режиме разговора | Up to 10h                          |
| Время ожидания     | Up to 60h                          |
| Время зарядки      | 2h                                 |
| Drivers            | 06mm                               |
| S/N                | >95db@32ohm/5mW                    |
| Частотный отклик   | 180- 20 kHz                        |
| Батареи            | Li-ion 3.7 VI 150 mAh              |
| Содержимое пакета  | Music hat and Micro USB cable      |

ФункцииизТеплыйшапочкашляпаcBluetooth 5.0

# Функция:

Wireless bluetooth beanie keeps your head very warm and you are able to listen to your favorite songs without disrupting anyone else. The sound quality is great, and the speaker is removable for washing beanie.

### PREMIUM AUDIO QUALITY

Premium Audio Quality - Built with 12.5mm stereo speaker magnets and microphone that deliver clear and high quality digital sound. Universal Bluetooth technology with forward/backward compatibility to connect to all Bluetooth enabled media player devices and automatically connect to your last paired device.

#### КАК ПОЛЬЗОВАТЬСЯ

The simple panel display on the ear of the Bluetooth wireless knitted beanie has 3-prompt buttons and an LED indicator light. Go pass the basic controls of pausing/playing music and be able to answer calls, skip songs, and control the volume.