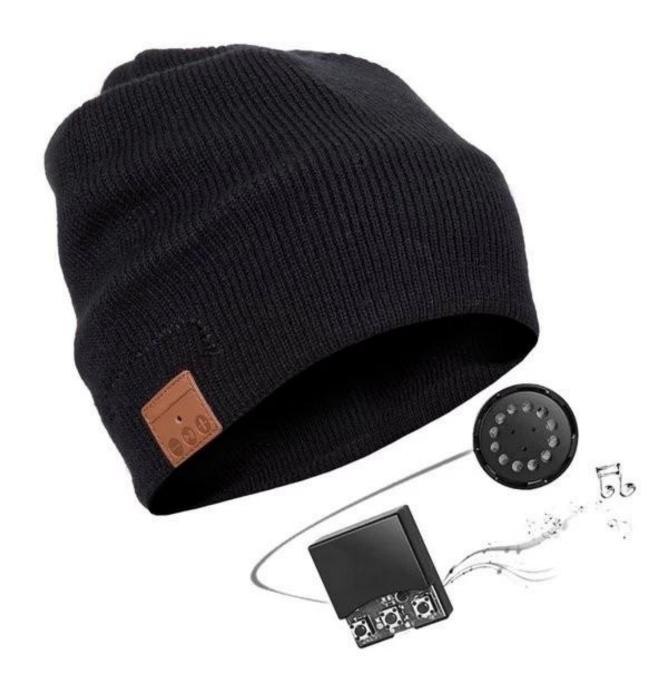

ФункцииизТеплыйшапочкашляпаcBluetooth 5.0

# Функция:

Wireless bluetooth beanie keeps your head very warm and you are able to listen to your favorite songs without disrupting anyone else. The sound quality is great, and the speaker is removable for washing beanie.

### PREMIUM AUDIO QUALITY

Premium Audio Quality - Built with 12.5mm stereo speaker magnets and microphone that deliver clear and high quality digital sound. Universal Bluetooth technology with forward/backward compatibility to connect to all Bluetooth enabled media player devices and automatically connect to your last paired device.

#### КАК ПОЛЬЗОВАТЬСЯ

The simple panel display on the ear of the Bluetooth wireless knitted beanie has 3-prompt buttons and an LED indicator light. Go pass the basic controls of pausing/playing music and be able to answer calls, skip songs, and control the volume.