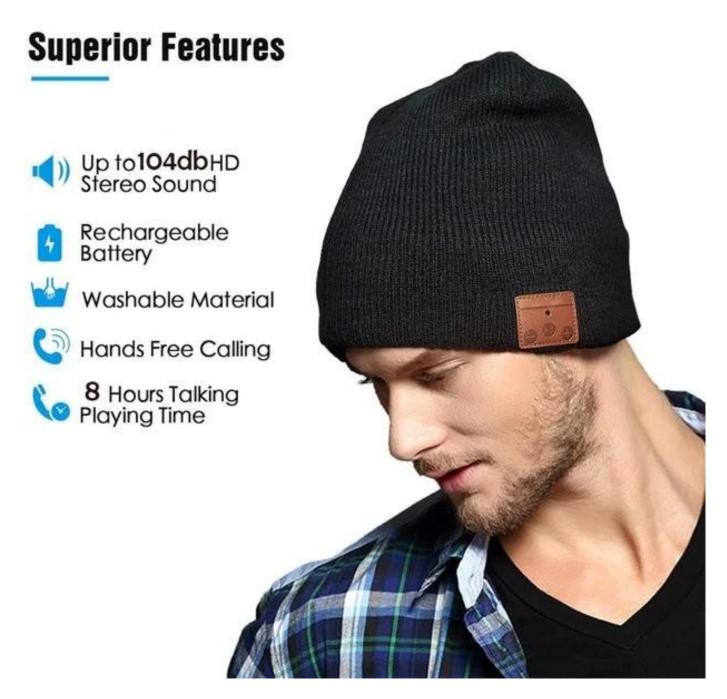

# ТеплыйшапочкашляпаcBluetooth 5.0 enjoyingРуки свободны callingu Hi-Fiзвук

| Модель Нет.        | Warm beanie hat with Bluetooth 5.0 |
|--------------------|------------------------------------|
| Textile material   | 60% Acrylicand 40% Polyester       |
| Bluetooth version  | 5.0                                |
| Диапазон           | Up to 10m                          |
| В режиме разговора | Up to 10h                          |
| Время ожидания     | Up to 60h                          |
| Время зарядки      | 2h                                 |
| Drivers            | 06mm                               |
| S/N                | >95db@32ohm/5mW                    |
| Частотный отклик   | 180- 20 kHz                        |
| Батареи            | Li-ion 3.7 VI 150 mAh              |
| Содержимое пакета  | Music hat and Micro USB cable      |

### PREMIUM AUDIO QUALITY

Premium Audio Quality - Built with 12.5mm stereo speaker magnets and microphone that deliver clear and high quality digital sound. Universal Bluetooth technology with forward/backward compatibility to connect to all Bluetooth enabled media player devices and automatically connect to your last paired device.