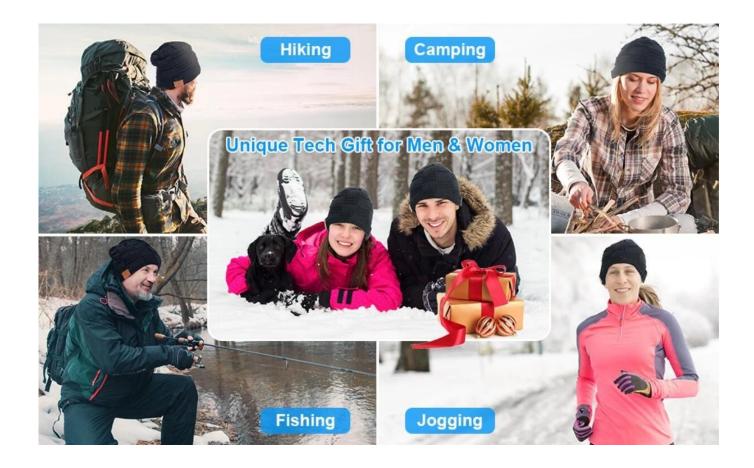

#### Заявление

It can be used for Hiking, camping, fishing, joggying. A special gift for your loved one.