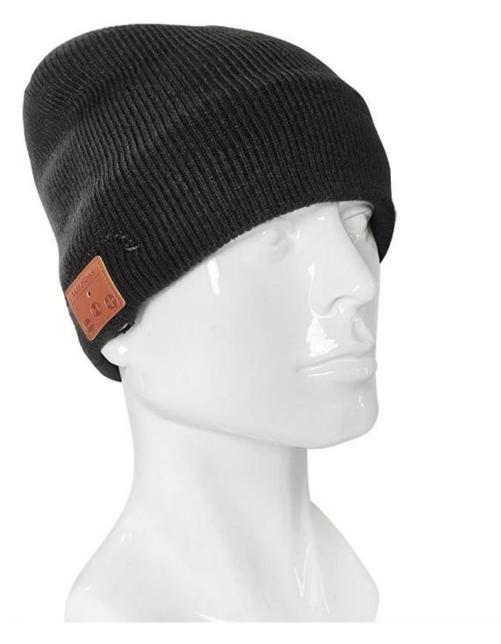

# Функция:

Wireless bluetooth beanie keeps your head very warm and you are able to listen to your favorite songs without disrupting anyone else. The sound quality is great, and the speaker is removable for washing beanie.

#### RECHARGABLE AND REMOVABLE

The Bluetooth beanie features headphone slits that make the headphones easy-to-remove and reinstall.