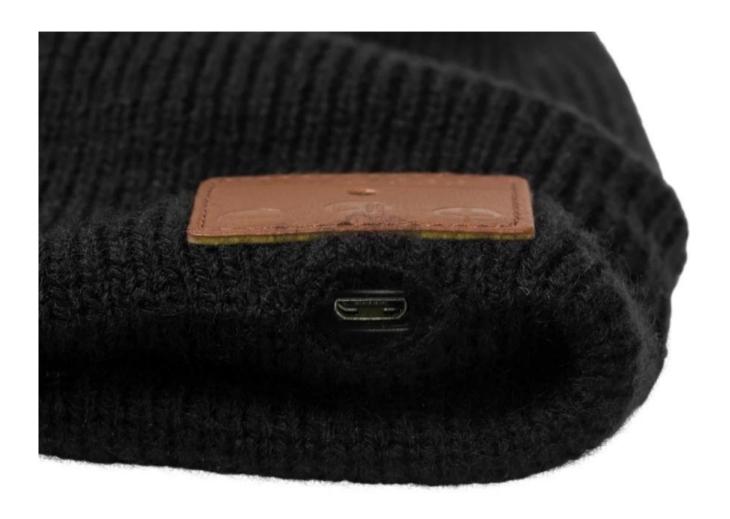

#### КАК ПОЛЬЗОВАТЬСЯ

The simple panel display on the ear of the Bluetooth wireless knitted beanie has 3-prompt buttons and an LED indicator light. Go pass the basic controls of pausing/playing music and be able to answer calls, skip songs, and control the volume.

#### RECHARGABLE AND REMOVABLE

The Bluetooth beanie features headphone slits that make the headphones easy-to-remove and reinstall.