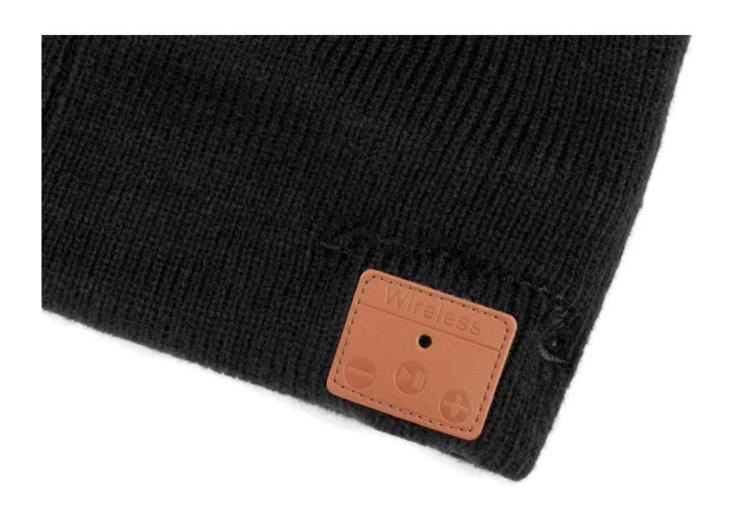

#### КАК ПОЛЬЗОВАТЬСЯ

The simple panel display on the ear of the Bluetooth wireless knitted beanie has 3-prompt buttons and an LED indicator light. Go pass the basic controls of pausing/playing music and be able to answer calls, skip songs, and control the volume.