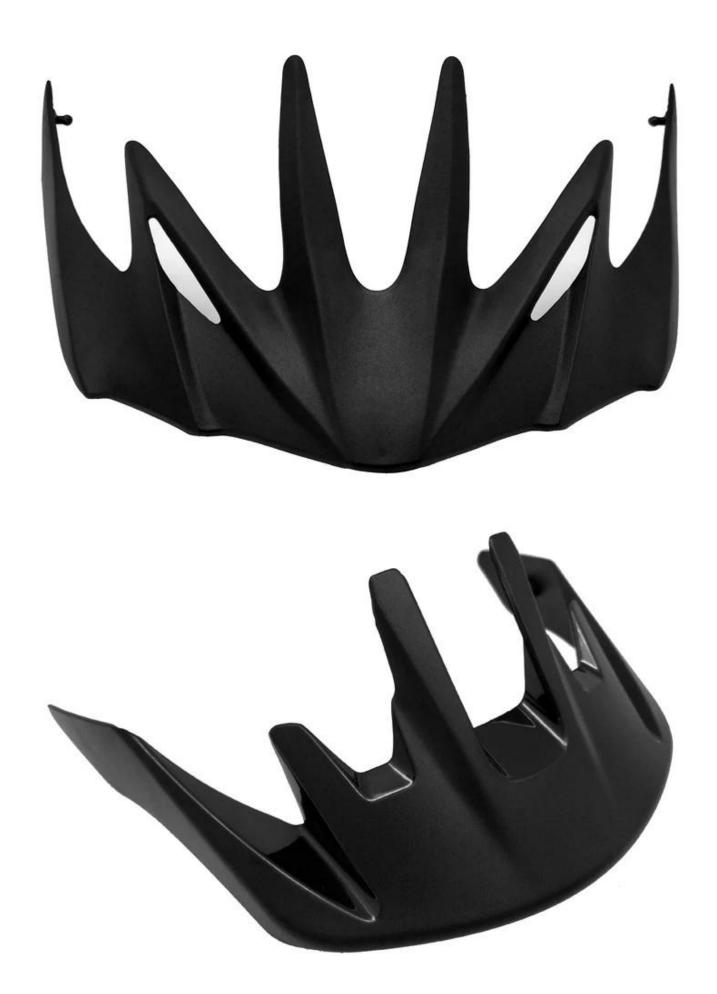

cceptable, it is depend on order qty and requested delivery time. |
| Nakliye yolu      | Deniz yoluyla or by air or by express                  |                                                                                                   |
| Ödeme<br>şartları | T/T, L/C, Western Union etc.                           |                                                                                                   |
| Sample time       | 5-7 days after confirm your sample details             |                                                                                                   |
| Üretim süresi     | 25-30 days after sample approval and deposit receieved |                                                                                                   |

## Ürün Resim











### **PAYMENT**

- We accept T/T ,Western Union or Paypal before production
- If buyers have any problems about payment, please contact us ASAP







### SHIPPING

- 3-15 working days since payment receipt (based on actual quantity)
- Tracking No. will be sent to you after delivery. And you will get every important shipping status by email.