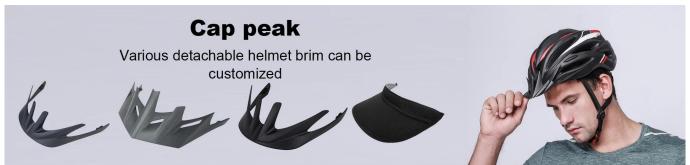

# Customized bicycle helmet Cap Peak bike helmet viso r to fit for different helmet style

## Ürün ayrıntısı

| kalem             | visor                                                  | Cap peak                                                                                          |
|-------------------|--------------------------------------------------------|---------------------------------------------------------------------------------------------------|
| Malzeme           | 100 polyester                                          | 100% polyester, polyester cotton<br>blend, arylic, acrlic wool blend, nylon<br>and etc            |
| Size(Standard)    | 58CM                                                   | Children size: 50-55cm; woman size: 56-57cm, large size: 59-63cm                                  |
| Back closure      | Velcro                                                 | elastic back closure                                                                              |
| Visor             | Curved                                                 | Flat and soft PP sheet inside                                                                     |
| Renk              | Siyah                                                  | Available stock color or any pantone color your request                                           |
| Logo              | Boşluk                                                 | printing, embroidery, applique,<br>flocking, sublimated print                                     |
| Moq               | 10 parça                                               | Small order is acceptable                                                                         |
| Price Term        | EXW China                                              | EXW, CNF, By air or by sea are acceptable, it is depend on order qty and requested delivery time. |
| Nakliye yolu      | Deniz yoluyla or by air or by express                  |                                                                                                   |
| Ödeme<br>şartları | T/T, L/C, Western Union etc.                           |                                                                                                   |
| Sample time       | 5-7 days after confirm your sample details             |                                                                                                   |
| Üretim süresi     | 25-30 days after sample approval and deposit receieved |                                                                                                   |