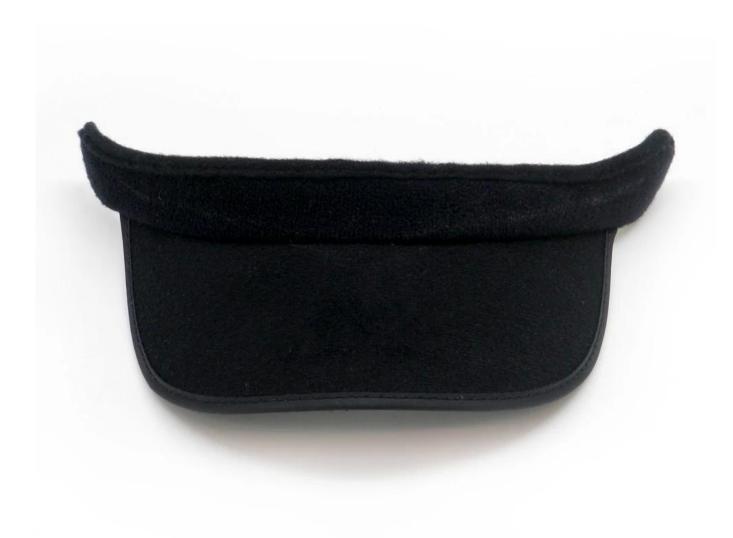

# Detachablebisikletçilikkaskkaykay yapmakkaskkumaş visor1boyUyguniçinTümü

## Cycling helmet skateboarding helmet fabric visor Ürün ayrıntısı

| kalem             | visor                                                  | Fabric visor                                                                                      |
|-------------------|--------------------------------------------------------|---------------------------------------------------------------------------------------------------|
| Malzeme           | 100 polyester                                          | 100% polyester, polyester cotton<br>blend, arylic, acrlic wool blend, nylon<br>and etc            |
| Size(Standard)    | 58CM                                                   | Children size: 50-55cm; woman size: 56-57cm, large size: 59-63cm                                  |
| Back closure      | Velcro                                                 | elastic back closure                                                                              |
| Visor             | Curved                                                 | Flat and soft PP sheet inside                                                                     |
| Renk              | Siyah                                                  | Available stock color or any pantone color your request                                           |
| Logo              | Boşluk                                                 | printing, embroidery, applique,<br>flocking, sublimated print                                     |
| Moq               | 10 parça                                               | Small order is acceptable                                                                         |
| Price Term        | EXW China                                              | EXW, CNF, By air or by sea are acceptable, it is depend on order qty and requested delivery time. |
| Nakliye yolu      | Deniz yoluyla or by air or by express                  |                                                                                                   |
| Ödeme<br>şartları | T/T, L/C, Western Union etc.                           |                                                                                                   |
| Sample time       | 5-7 days after confirm your sample details             |                                                                                                   |
| Üretim süresi     | 25-30 days after sample approval and deposit receieved |                                                                                                   |

## Ürün Resim