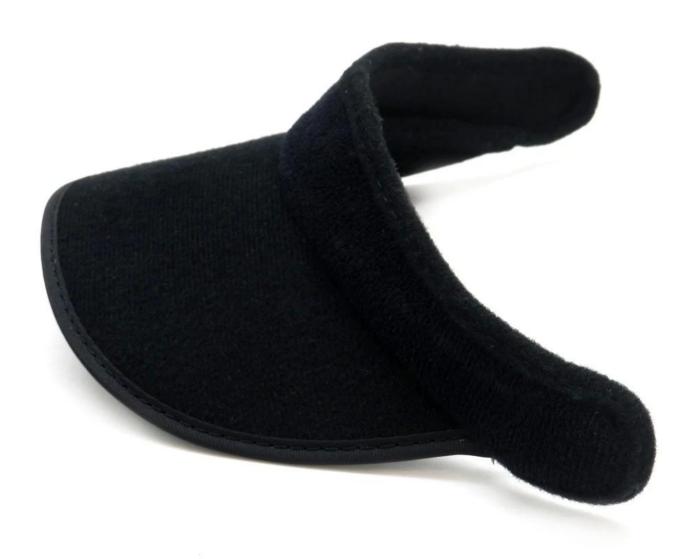

# Detachablebisikletçilikkaskkaykay yapmakkaskkumaş visor1boyUyguniçinTümü

## Cycling helmet skateboarding helmet fabric visor Ürün ayrıntısı

| kalem             | visor                                                  | Fabric visor                                                                                      |
|-------------------|--------------------------------------------------------|---------------------------------------------------------------------------------------------------|
| Malzeme           | 100 polyester                                          | 100% polyester, polyester cotton<br>blend, arylic, acrlic wool blend, nylon<br>and etc            |
| Size(Standard)    | 58CM                                                   | Children size: 50-55cm; woman size: 56-57cm, large size: 59-63cm                                  |
| Back closure      | Velcro                                                 | elastic back closure                                                                              |
| Visor             | Curved                                                 | Flat and soft PP sheet inside                                                                     |
| Renk              | Siyah                                                  | Available stock color or any pantone color your request                                           |
| Logo              | Boşluk                                                 | printing, embroidery, applique,<br>flocking, sublimated print                                     |
| Moq               | 10 parça                                               | Small order is acceptable                                                                         |
| Price Term        | EXW China                                              | EXW, CNF, By air or by sea are acceptable, it is depend on order qty and requested delivery time. |
| Nakliye yolu      | Deniz yoluyla or by air or by express                  |                                                                                                   |
| Ödeme<br>şartları | T/T, L/C, Western Union etc.                           |                                                                                                   |
| Sample time       | 5-7 days after confirm your sample details             |                                                                                                   |
| Üretim süresi     | 25-30 days after sample approval and deposit receieved |                                                                                                   |

## Ürün Resim