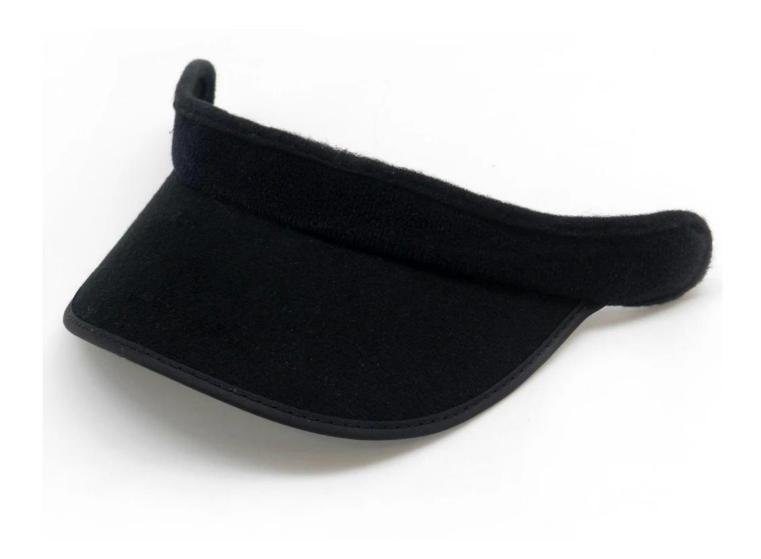

# Detachablebisikletçilikkaskkaykay yapmakkaskkumaş visor1boyUyguniçinTümü

## Cycling helmet skateboarding helmet fabric visor Ürün ayrıntısı

| kalem             | visor                                                  | Fabric visor                                                                                      |
|-------------------|--------------------------------------------------------|---------------------------------------------------------------------------------------------------|
| Malzeme           | 100 polyester                                          | 100% polyester, polyester cotton<br>blend, arylic, acrlic wool blend, nylon<br>and etc            |
| Size(Standard)    | 58CM                                                   | Children size: 50-55cm; woman size: 56-57cm, large size: 59-63cm                                  |
| Back closure      | Velcro                                                 | elastic back closure                                                                              |
| Visor             | Curved                                                 | Flat and soft PP sheet inside                                                                     |
| Renk              | Siyah                                                  | Available stock color or any pantone color your request                                           |
| Logo              | Boşluk                                                 | printing, embroidery, applique,<br>flocking, sublimated print                                     |
| Moq               | 10 parça                                               | Small order is acceptable                                                                         |
| Price Term        | EXW China                                              | EXW, CNF, By air or by sea are acceptable, it is depend on order qty and requested delivery time. |
| Nakliye yolu      | Deniz yoluyla or by air or by express                  |                                                                                                   |
| Ödeme<br>şartları | T/T, L/C, Western Union etc.                           |                                                                                                   |
| Sample time       | 5-7 days after confirm your sample details             |                                                                                                   |
| Üretim süresi     | 25-30 days after sample approval and deposit receieved |                                                                                                   |

## Ürün Resim