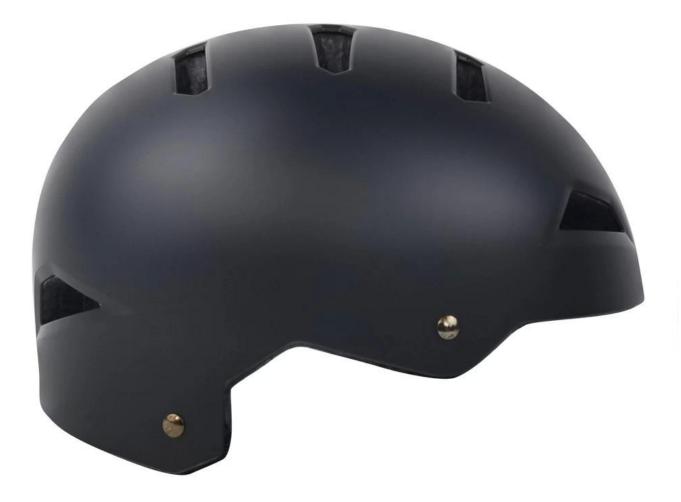

NK001 skate/scooter helmet |
|-------------------------|--------------------------------|
| Material                | EPS foam & PC shell            |
| Certification           | CE EN1078                      |
| Vents                   | 12 air vents                   |
| Color                   | Pantone, customized            |
| size/head circumference | M/L: 58-62cm                   |
| Weight                  | 250g                           |

| Sample Time     | 7 days                                           |
|-----------------|--------------------------------------------------|
| MOQ             | 300pcs                                           |
| Package details | PP bag+individual color box packing+mastercarton |

# The detail pictures of DNK-001 skateboard helmets:











# The head circumference knowledge of OEM skating helmet:

#### **European Headform:**

An Oval shaped helmet is designed for a rider's head with a dimension which is considerably fit for Europeans.

#### **Generic headform:**

A generic headform helmet is designed for a rider's head with a dimension which is slightly longer front-toback than its side-to-side measurement.

#### Asian headform:

A Round shaped helmet is designed for a rider's head with a dimension which is condierably fit for Asians.

# Helmet Shape 101



An Oval shaped helmet is designed for a rider's head with a dimension which is considerably fit for Europeans. A generic headform helmet is designed for a rider's head with a dimension which is slightly longer front-to-back than its side-to-side measurement. A Round