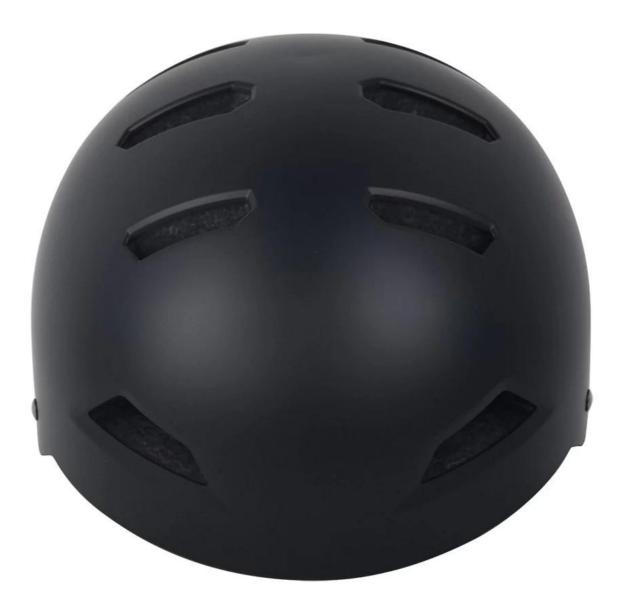

AU-DNK001 skate/scooter helmet |
|-------------------------|--------------------------------|
| Material                | EPS foam & PC shell            |
| Certification           | CE EN1078                      |
| Vents                   | 12 air vents                   |
| Color                   | Pantone, customized            |
| size/head circumference | M/L: 58-62cm                   |
| Weight                  | 250g                           |

| Sample Time     | 7 days                                           |
|-----------------|--------------------------------------------------|
| MOQ             | 300pcs                                           |
| Package details | PP bag+individual color box packing+mastercarton |

# The detail pictures of DNK-001 skateboard helmets:











# The head circumference knowledge of OEM skating helmet:

#### **European Headform:**

An Oval shaped helmet is designed for a rider's head with a dimension which is considerably fit for Europeans.

#### **Generic headform:**

A generic headform helmet is designed for a rider's head with a dimension which is slightly longer front-toback than its side-to-side measurement.

#### Asian headform:

A Round shaped helmet is designed for a rider's head with a dimension which is condierably fit for Asians.

# Helmet Shape 101



An Oval shaped helmet is designed for a rider's head with a dimension which is considerably fit for Europeans. A generic headform helmet is designed for a rider's head with a dimension which is slightly longer front-to-back than its side-to-side measurement. A R