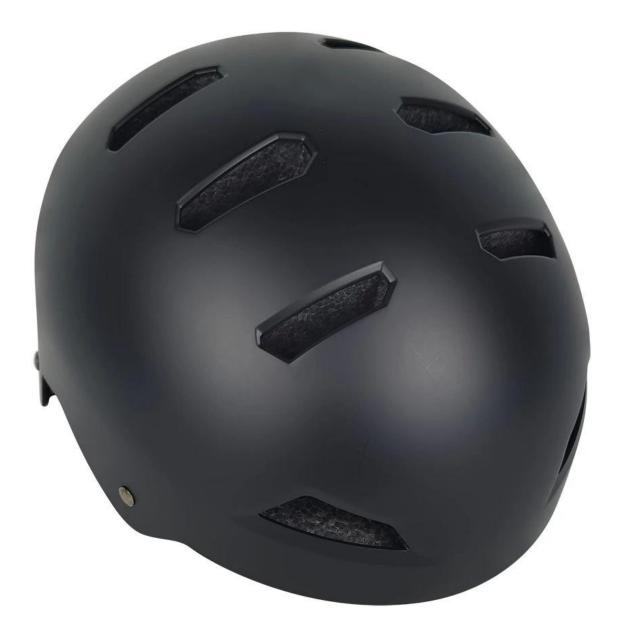

-DNK001 skate/scooter helmet |
|-------------------------|--------------------------------|
| Material                | EPS foam & PC shell            |
| Certification           | CE EN1078                      |
| Vents                   | 12 air vents                   |
| Color                   | Pantone, customized            |
| size/head circumference | M/L: 58-62cm                   |
| Weight                  | 250g                           |

| Sample Time     | 7 days                                           |
|-----------------|--------------------------------------------------|
| MOQ             | 300pcs                                           |
| Package details | PP bag+individual color box packing+mastercarton |

# The detail pictures of DNK-001 skateboard helmets:











# The head circumference knowledge of OEM skating helmet:

#### **European Headform:**

An Oval shaped helmet is designed for a rider's head with a dimension which is considerably fit for Europeans.

#### **Generic headform:**

A generic headform helmet is designed for a rider's head with a dimension which is slightly longer front-toback than its side-to-side measurement.

#### Asian headform:

A Round shaped helmet is designed for a rider's head with a dimension which is condierably fit for Asians.

# Helmet Shape 101



An Oval shaped helmet is designed for a rider's head with a dimension which is considerably fit for Europeans. A generic headform helmet is designed for a rider's head with a dimension which is slightly longer front-to-back than its side-to-side measurement. A Rou