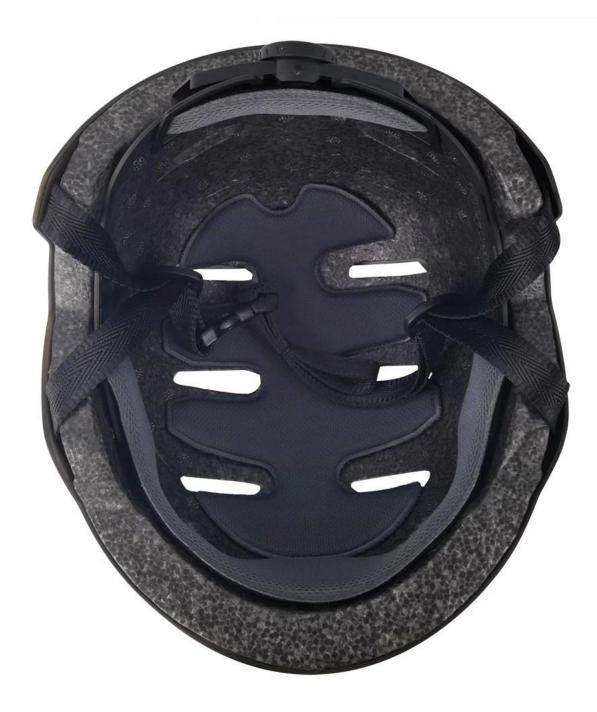

1 skate/scooter helmet |
|-------------------------|--------------------------------|
| Material                | EPS foam & PC shell            |
| Certification           | CE EN1078                      |
| Vents                   | 12 air vents                   |
| Color                   | Pantone, customized            |
| size/head circumference | M/L: 58-62cm                   |
| Weight                  | 250g                           |

| Sample Time     | 7 days                                           |
|-----------------|--------------------------------------------------|
| MOQ             | 300pcs                                           |
| Package details | PP bag+individual color box packing+mastercarton |

# The detail pictures of DNK-001 skateboard helmets:











# The head circumference knowledge of OEM skating helmet:

#### **European Headform:**

An Oval shaped helmet is designed for a rider's head with a dimension which is considerably fit for Europeans.

#### **Generic headform:**

A generic headform helmet is designed for a rider's head with a dimension which is slightly longer front-toback than its side-to-side measurement.

#### Asian headform:

A Round shaped helmet is designed for a rider's head with a dimension which is condierably fit for Asians.

# Helmet Shape 101



An Oval shaped helmet is designed for a rider's head with a dimension which is considerably fit for Europeans. A generic headform helmet is designed for a rider's head with a dimension which is slightly longer front-to-back than its side-to-side measurement. A Round sha