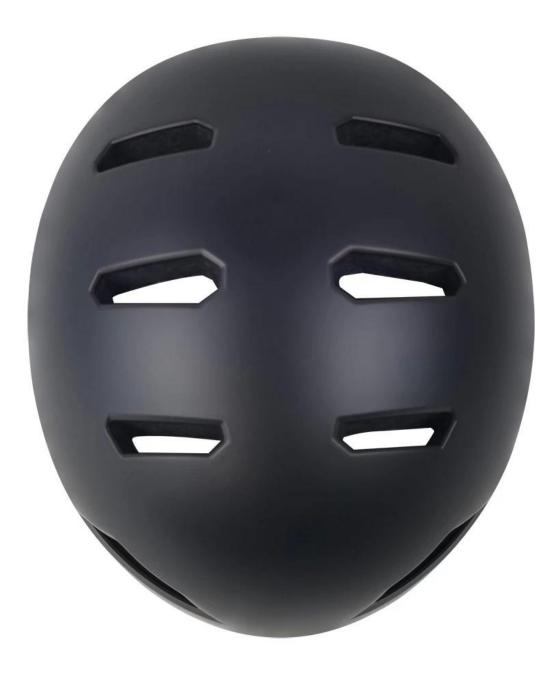

# Novelty In-mold Skateboard Longboard Scooter Helmet DNK-001

# The specification of scooter helmet:

| Model No.               | AU-DNK001 skate/scooter helmet |
|-------------------------|--------------------------------|
| Material                | EPS foam & PC shell            |
| Certification           | CE EN1078                      |
| Vents                   | 12 air vents                   |
| Color                   | Pantone, customized            |
| size/head circumference | M/L: 58-62cm                   |
| Weight                  | 250g                           |

# The detail pictures of DNK-001 skateboard helmets: