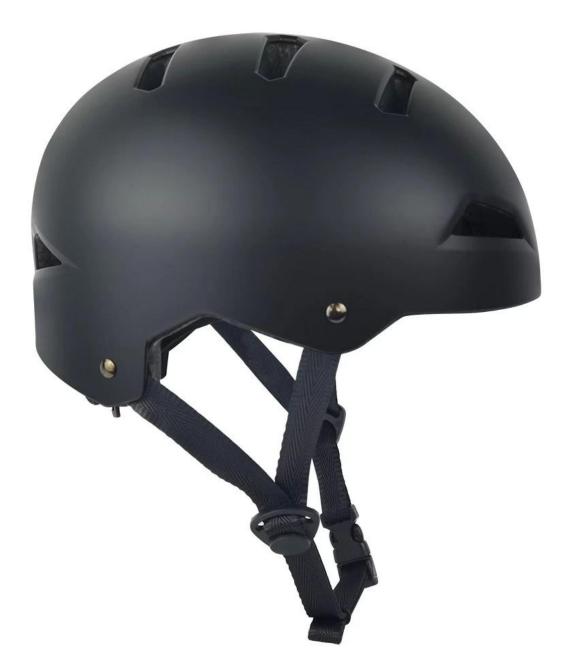

# The detail pictures of DNK-001 skateboard helmets:

# Novelty In-mold Skateboard Longboard Scooter Helmet DNK-001

# The specification of scooter helmet:

| Model No.               | AU-DNK001 skate/scooter helmet |
|-------------------------|--------------------------------|
| Material                | EPS foam & PC shell            |
| Certification           | CE EN1078                      |
| Vents                   | 12 air vents                   |
| Color                   | Pantone, customized            |
| size/head circumference | M/L: 58-62cm                   |
| Weight                  | 250g                           |