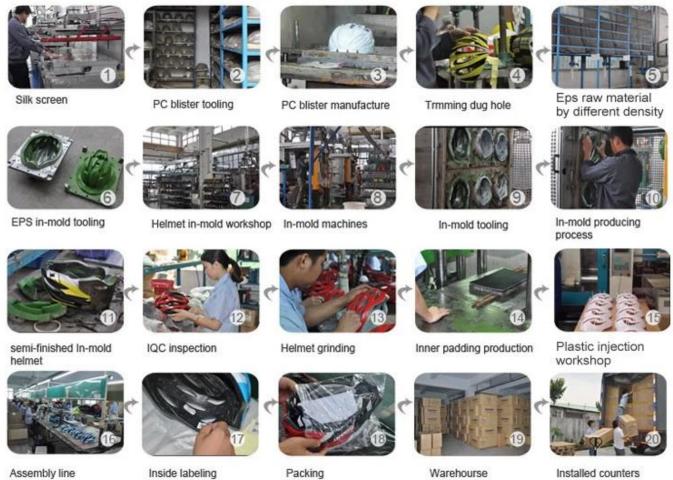

## The helmet production procedure is as below:

silk screen  $\rightarrow$  PC blister tooling  $\rightarrow$  PC blister manufacture  $\rightarrow$  Trimming dug hole  $\rightarrow$  EPS raw material by different density  $\rightarrow$  EPS in-mold tooling  $\rightarrow$  helmet in-mold workshop  $\rightarrow$  in-mold machines  $\rightarrow$  in-mold tooling  $\rightarrow$  in-mold producing process  $\rightarrow$  semi-finished in-mold helmet  $\rightarrow$  IQC inspection  $\rightarrow$  helmet grinding  $\rightarrow$  inner padding production  $\rightarrow$  plastic injection workshop  $\rightarrow$  montaj hattı  $\rightarrow$ inside labeling  $\rightarrow$  paketleme  $\rightarrow$  depo  $\rightarrow$  installed counters.

#### **Production Procedure**