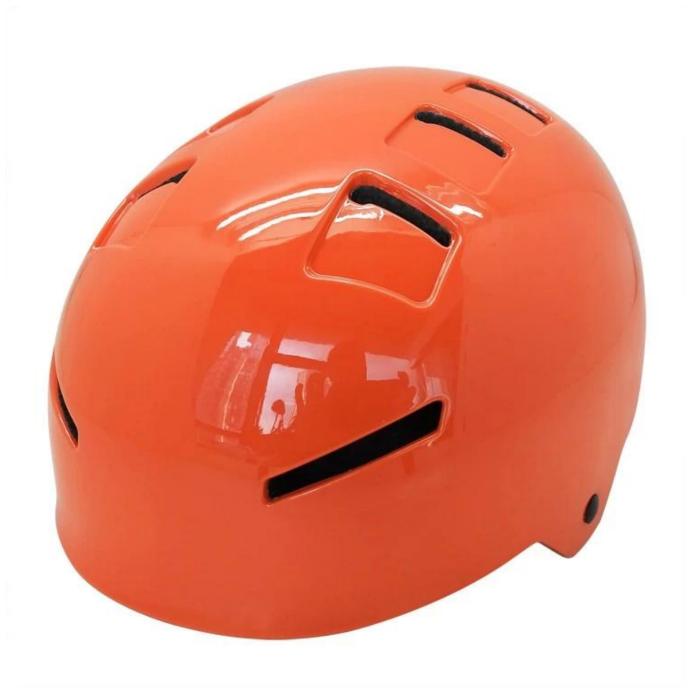

## The detail pictures of su Sporları helmets:

#### **Avantajları water sports helmet:**

- well-ventilated, Aero shaped design.
- High-strength PC shell, protection would be sharply increased.
- High density gray EPS material, light weight, Shock resistance, provide reliable protection .
- PA webbing, washable pads.
- Moisture wicking Soft Lining Pads that can be removed and cleaned .