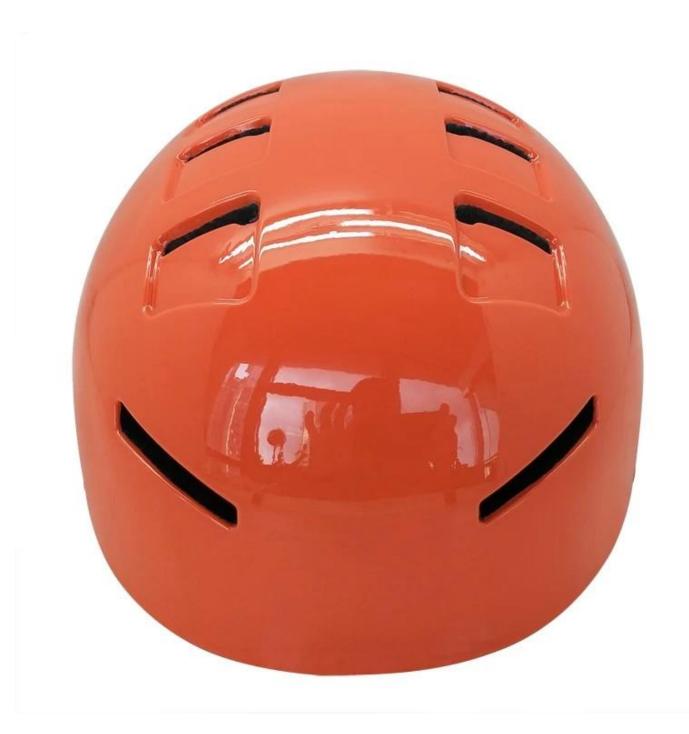

## The detail pictures of su Sporları helmets:

#### **Avantajları water sports helmet:**

- well-ventilated, Aero shaped design.
- High-strength PC shell, protection would be sharply increased.
- High density gray EPS material, light weight, Shock resistance, provide reliable protection .
- PA webbing, washable pads.
- Moisture wicking Soft Lining Pads that can be removed and cleaned .