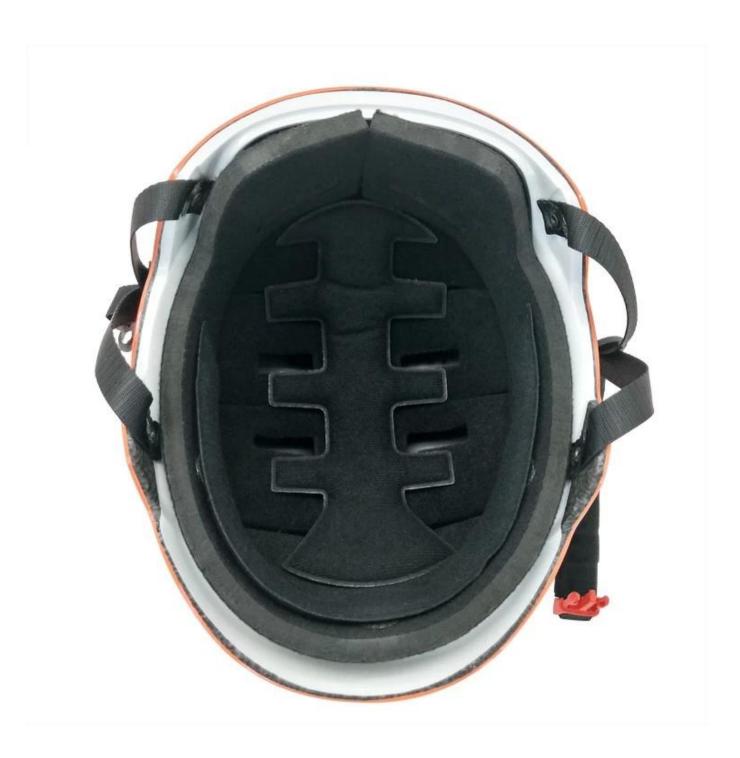

## The detail pictures of su Sporları helmets:

#### **Avantajları water sports helmet:**

- well-ventilated, Aero shaped design.
- High-strength PC shell, protection would be sharply increased.
- High density gray EPS material, light weight, Shock resistance, provide reliable protection .
- PA webbing, washable pads.
- Moisture wicking Soft Lining Pads that can be removed and cleaned .