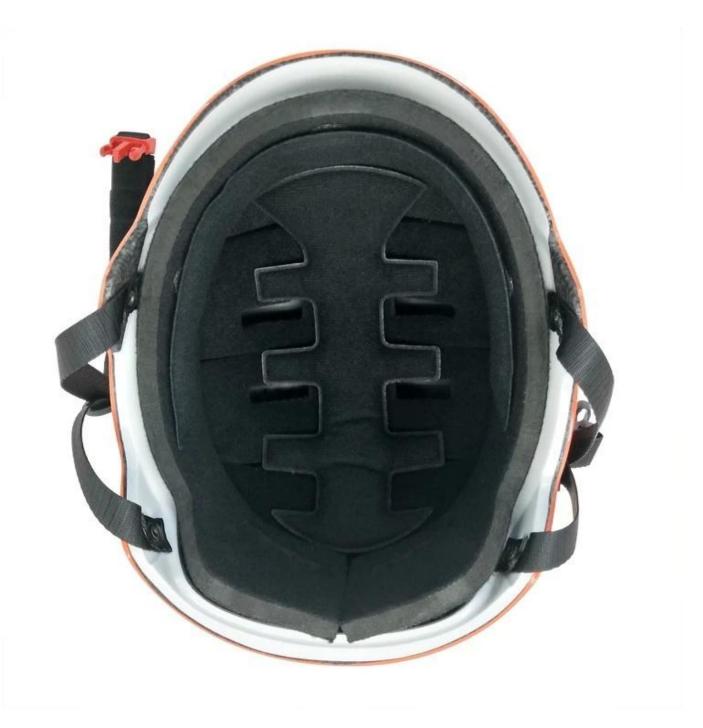

## The detail pictures of su Sporları helmets:

#### **Avantajları water sports helmet:**

- well-ventilated, Aero shaped design.
- High-strength PC shell, protection would be sharply increased.
- High density gray EPS material, light weight, Shock resistance, provide reliable protection .
- PA webbing, washable pads.
- Moisture wicking Soft Lining Pads that can be removed and cleaned .