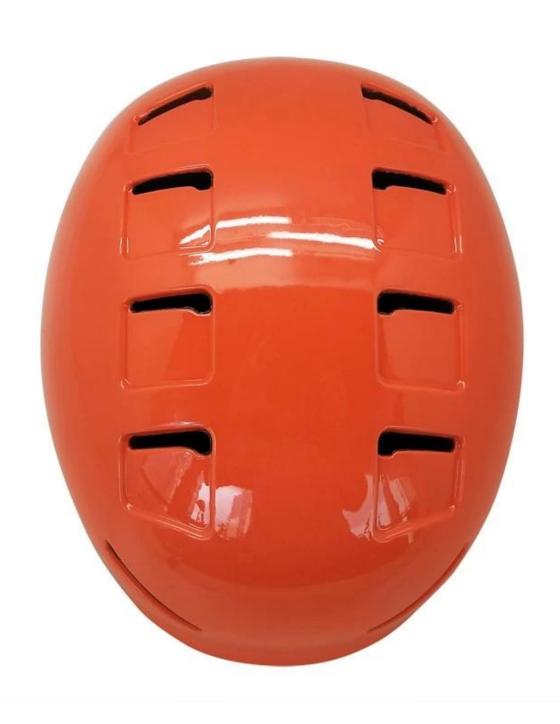

## The detail pictures of su Sporları helmets:

#### **Avantajları water sports helmet:**

- well-ventilated, Aero shaped design.
- High-strength PC shell, protection would be sharply increased.
- High density gray EPS material, light weight, Shock resistance, provide reliable protection .
- PA webbing, washable pads.
- Moisture wicking Soft Lining Pads that can be removed and cleaned .