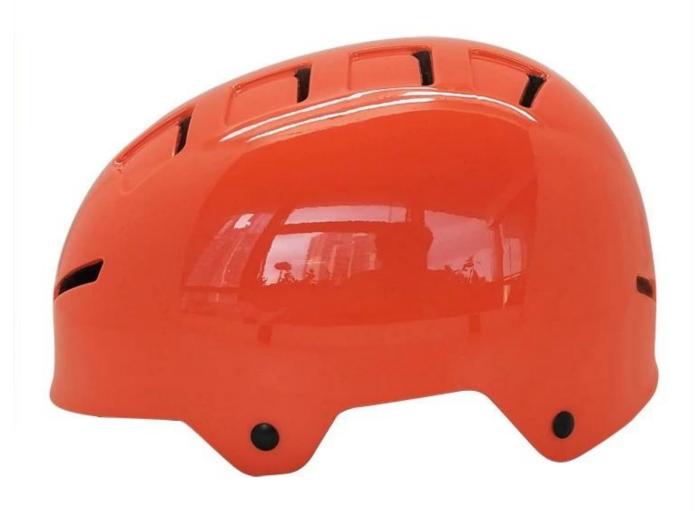

## The detail pictures of su Sporları helmets:

#### **Avantajları water sports helmet:**

- well-ventilated, Aero shaped design.
- High-strength PC shell, protection would be sharply increased.
- High density gray EPS material, light weight, Shock resistance, provide reliable protection .
- PA webbing, washable pads.
- Moisture wicking Soft Lining Pads that can be removed and cleaned .