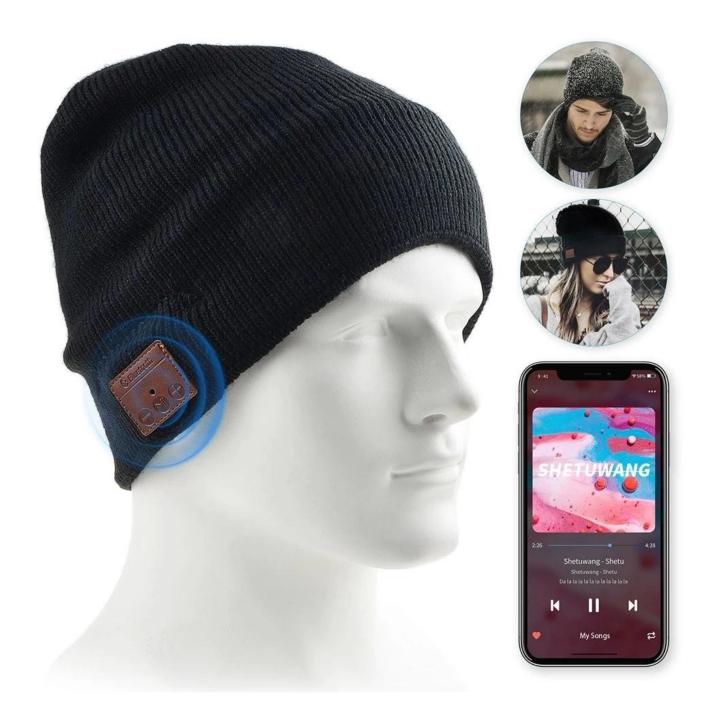

## İşlev:

Wireless bluetooth beanie keeps your head very warm and you are able to listen to your favorite songs without disrupting anyone else. The sound quality is great, and the speaker is removable for washing beanie.

## PREMIUM AUDIO QUALITY

Premium Audio Quality – Built with 12.5mm stereo speaker magnets and microphone that deliver clear and high quality digital sound. Universal Bluetooth technology with forward/backward compatibility to connect to all Bluetooth enabled media player devices and automatically connect to your last paired device.

#### Başvuru

It can be used for Hiking, camping, fishing, joggying. A special gift fo r your loved one.