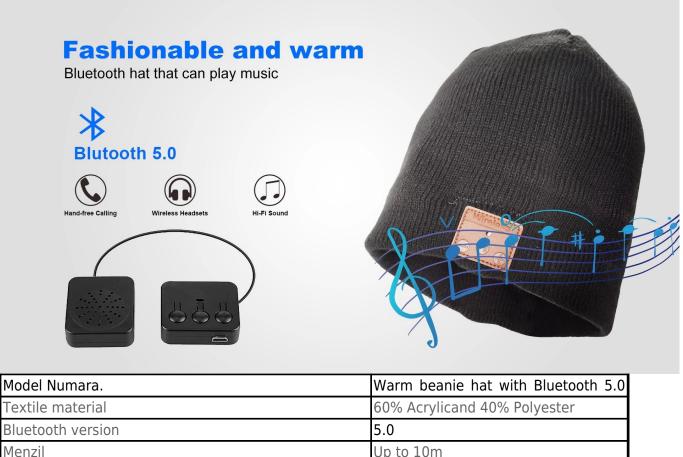

## IlıkbereşapkaileBluetooth 5.0 enjoyingel kullanılmadan callingve Hi-Fises

| Menzil          | Up to 10m                     |
|-----------------|-------------------------------|
| Konuşma zamanı  | Up to 10h                     |
| Bekleme süresi  | Up to 60h                     |
| Charge time     | 2h                            |
| Drivers         | 06mm                          |
| S/N             | >95db@32ohm/5mW               |
| Frekans tepkisi | 180- 20 kHz                   |
| Battery         | Li-ion 3.7 VI 150 mAh         |
| Paket içeriği   | Music hat and Micro USB cable |
|                 |                               |

## İşlev:

Wireless bluetooth beanie keeps your head very warm and you are able to listen to your favorite songs without disrupting anyone else. The sound quality is great, and the speaker is removable for washing beanie.

## PREMIUM AUDIO QUALITY

Premium Audio Quality – Built with 12.5mm stereo speaker magnets and microphone that deliver clear and high quality digital sound. Universal Bluetooth technology with forward/backward compatibility to connect to all Bluetooth enabled media player devices and automatically connect to your last paired device.

#### NASIL KULLANILIR

The simple panel display on the ear of the Bluetooth wireless knitted beanie has 3-prompt buttons and an LED indicator light. Go pass the basic controls of pausing/playing music and be able to answer calls, skip songs, and control the volume.