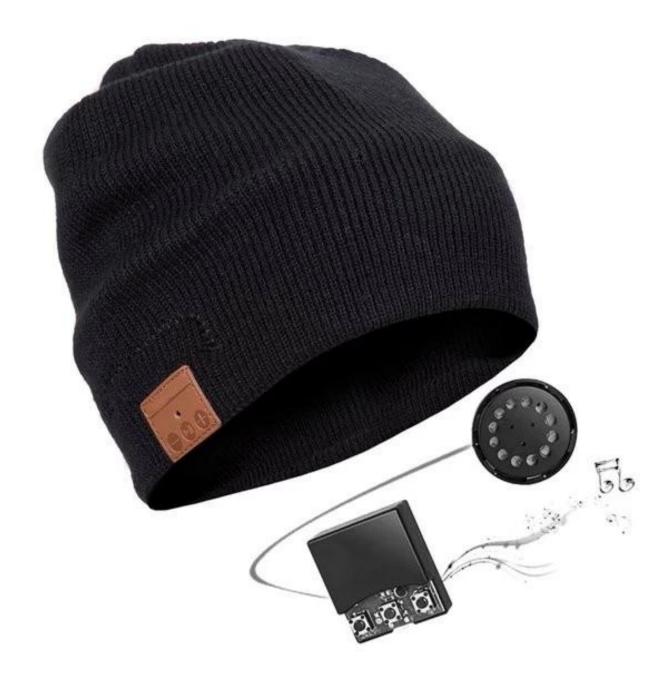

## IlıkbereşapkaileBluetooth 5.0 enjoyingel kullanılmadan callingve Hi-Fises

| Menzil          | Up to 10m                     |
|-----------------|-------------------------------|
| Konuşma zamanı  | Up to 10h                     |
| Bekleme süresi  | Up to 60h                     |
| Charge time     | 2h                            |
| Drivers         | 06mm                          |
| S/N             | >95db@32ohm/5mW               |
| Frekans tepkisi | 180- 20 kHz                   |
| Battery         | Li-ion 3.7 VI 150 mAh         |
| Paket içeriği   | Music hat and Micro USB cable |
|                 |                               |

## İşlev:

Wireless bluetooth beanie keeps your head very warm and you are able to listen to your favorite songs without disrupting anyone else. The sound quality is great, and the speaker is removable for washing beanie.

## PREMIUM AUDIO QUALITY

Premium Audio Quality – Built with 12.5mm stereo speaker magnets and microphone that deliver clear and high quality digital sound. Universal Bluetooth technology with forward/backward compatibility to connect to all Bluetooth enabled media player devices and automatically connect to your last paired device.

#### NASIL KULLANILIR

The simple panel display on the ear of the Bluetooth wireless knitted beanie has 3-prompt buttons and an LED indicator light. Go pass the basic controls of pausing/playing music and be able to answer calls, skip songs, and control the volume.

## RECHARGABLE AND REMOVABLE

The Bluetooth beanie features headphone slits that make the headphones easy-to-remove and reinstall.