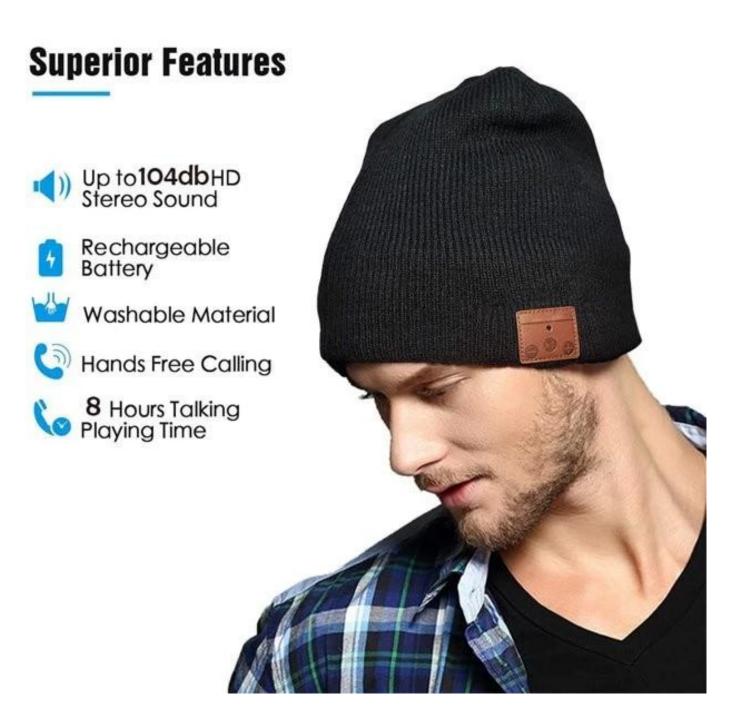

## IlıkbereşapkaileBluetooth 5.0 enjoyingel kullanılmadan callingve Hi-Fises

| Menzil          | Up to 10m                     |
|-----------------|-------------------------------|
| Konuşma zamanı  | Up to 10h                     |
| Bekleme süresi  | Up to 60h                     |
| Charge time     | 2h                            |
| Drivers         | 06mm                          |
| S/N             | >95db@32ohm/5mW               |
| Frekans tepkisi | 180- 20 kHz                   |
| Battery         | Li-ion 3.7 VI 150 mAh         |
| Paket içeriği   | Music hat and Micro USB cable |
|                 |                               |

## PREMIUM AUDIO QUALITY

Premium Audio Quality – Built with 12.5mm stereo speaker magnets and microphone that deliver clear and high quality digital sound. Universal Bluetooth technology with forward/backward compatibility to connect to all Bluetooth enabled media player devices and automatically connect to your last paired device.

#### NASIL KULLANILIR

The simple panel display on the ear of the Bluetooth wireless knitted beanie has 3-prompt buttons and an LED indicator light. Go pass the basic controls of pausing/playing music and be able to answer calls, skip songs, and control the volume.