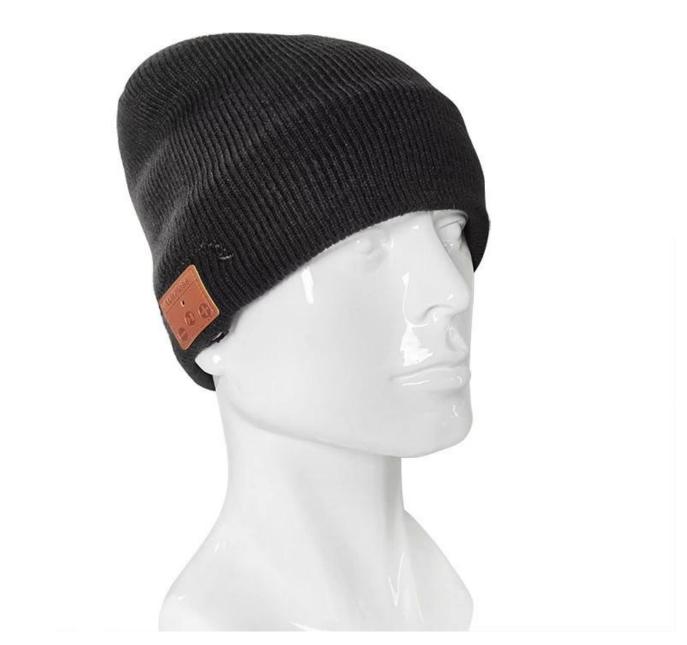

## İşlev:

Wireless bluetooth beanie keeps your head very warm and you are able to listen to your favorite songs without disrupting anyone else. The sound quality is great, and the speaker is removable for washing beanie.

## RECHARGABLE AND REMOVABLE

The Bluetooth beanie features headphone slits that make the headphones easy-to-remove and reinstall.