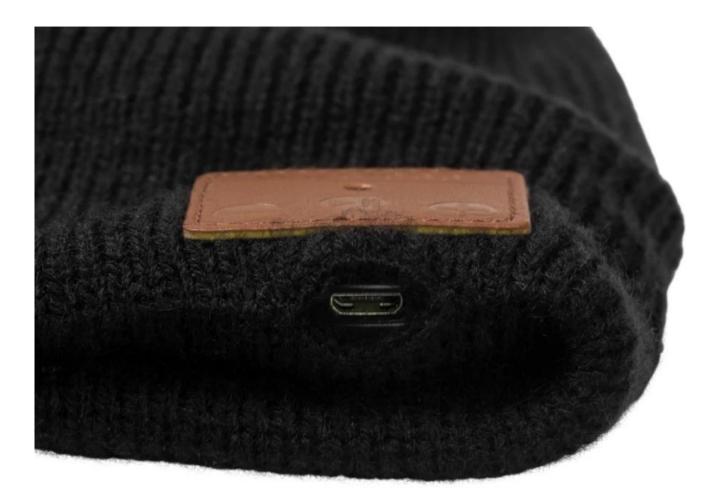

## IlıkbereşapkaileBluetooth 5.0 enjoyingel kullanılmadan callingve Hi-Fises

| Menzil          | Up to 10m                     |
|-----------------|-------------------------------|
| Konuşma zamanı  | Up to 10h                     |
| Bekleme süresi  | Up to 60h                     |
| Charge time     | 2h                            |
| Drivers         | 06mm                          |
| S/N             | >95db@32ohm/5mW               |
| Frekans tepkisi | 180- 20 kHz                   |
| Battery         | Li-ion 3.7 VI 150 mAh         |
| Paket içeriği   | Music hat and Micro USB cable |
|                 |                               |

## RECHARGABLE AND REMOVABLE

The Bluetooth beanie features headphone slits that make the headphones easy-to-remove and reinstall.