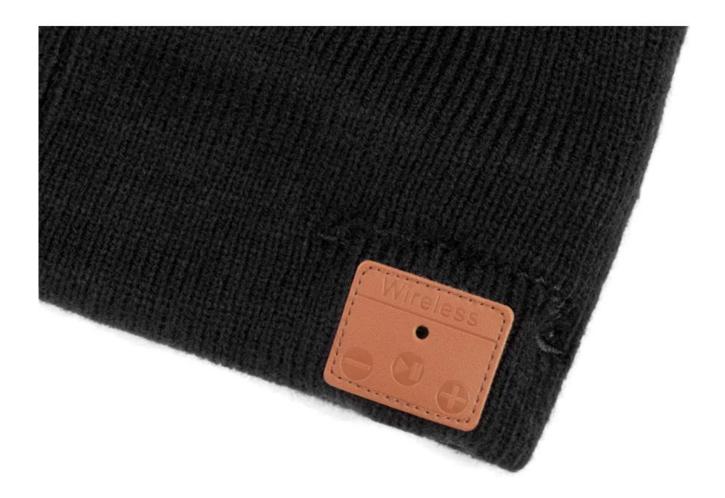

#### NASIL KULLANILIR

The simple panel display on the ear of the Bluetooth wireless knitted beanie has 3-prompt buttons and an LED indicator light. Go pass the basic controls of pausing/playing music and be able to answer calls, skip songs, and control the volume.