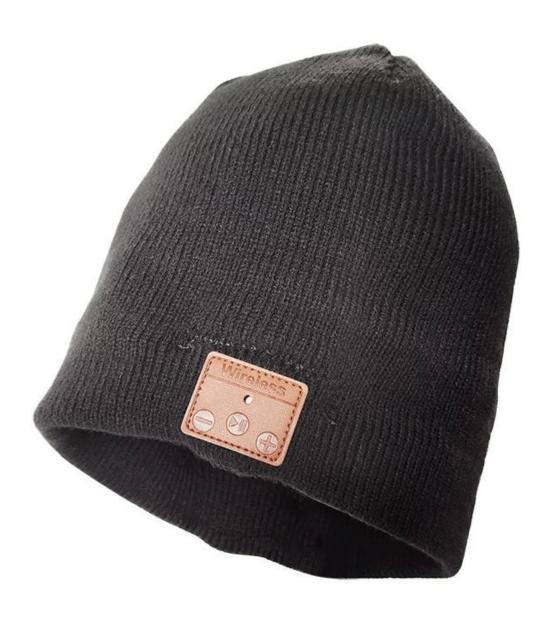

#### NASIL KULLANILIR

The simple panel display on the ear of the Bluetooth wireless knitted beanie has 3-prompt buttons and an LED indicator light. Go pass the basic controls of pausing/playing music and be able to answer calls, skip songs, and control the volume.